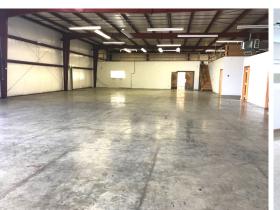

## 1600 Kepner Drive

Warehouse and office space located in the heart of Kepner Subdivision with easy access to and from McCarty and Creasy Lanes. Approximately 1,500 SF of office space and 7,500 SF industrial warehouse space. Individual offices off the warehouse area as well as a breakroom with kitchen. Loft space ideal for storage above the offices with access from the warehouse.