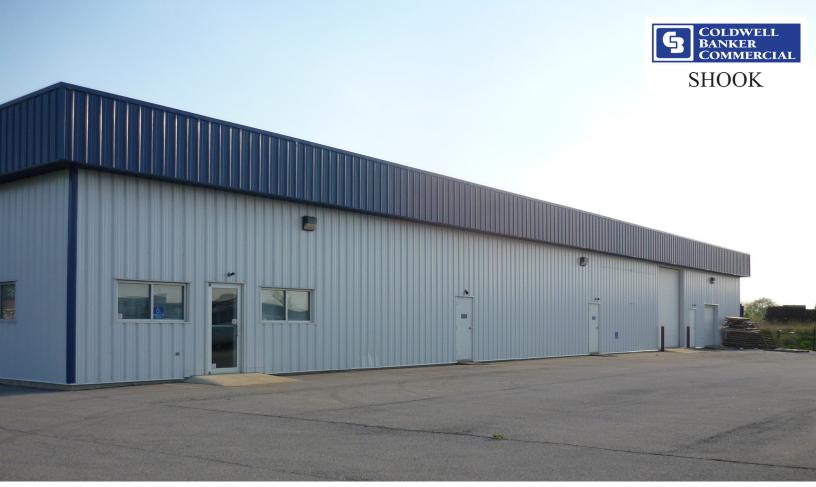

## 1600 Kepner Drive

Warehouse and office space located in the heart of Kepner Subdivision with easy access to and from McCarty and Creasy Lanes. Approximately 1,500 SF of office space and 7,500 SF industrial warehouse space. Individual offices off the warehouse area as well as a breakroom with kitchen. Loft space ideal for storage above the offices with access from the warehouse.

Lease rate \$4.95/SF/YR

Property owner is offering a 2% cooperating broker bonus.

Neighbors include Habeggar Corporation, Prompt Ambulance Central, and more.