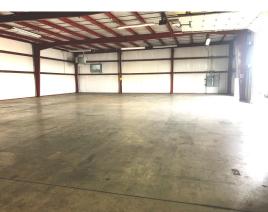

## 1600 Kepner Drive

Warehouse and office space located in the heart of Kepner Subdivision with easy access to and from McCarty and Creasy Lanes. Approximately 1,500 SF of office space and 7,500 SF industrial warehouse space. Individual offices off the warehouse area as well as a breakroom with kitchen. Loft space ideal for storage above the offices with access from the warehouse.