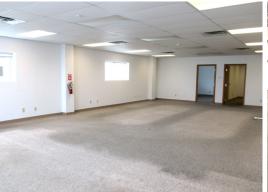

## 1600 Kepner Drive

Warehouse and office space located in the heart of Kepner Subdivision with easy access to and from McCarty and Creasy Lanes. Approximately 1,500 SF of office space and 7,500 SF industrial warehouse space. Individual offices off the warehouse area as well as a breakroom with kitchen. Loft space ideal for storage above the offices with access from the warehouse.