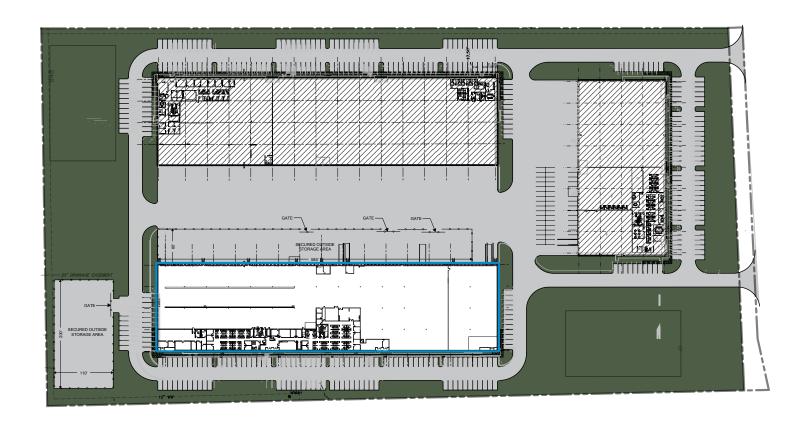

## **Building Features**

85% Bulk Warehouse

15% Office Buildout

33 Dock High Doors, 3 Loading Ramps

24' Clear Height

Fenced-In Truck Court

40'x40' Column Spacing

Additional Storage Yard (115' x 210')