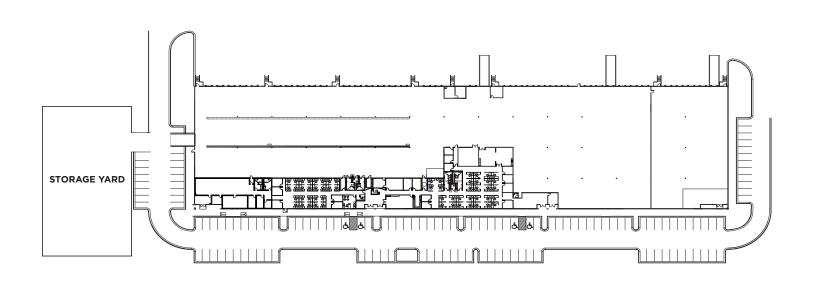

## Available Space

| Suite   | RSF    |
|---------|--------|
| Bldg. 3 | 99,200 |

## **Building Features**

85% Bulk Warehouse

15% Office Buildout

33 Dock High Doors, 3 Loading Ramps

24' Clear Height

Fenced-In Truck Court

40'x40' Column Spacing

Additional Storage Yard (115' x 210')