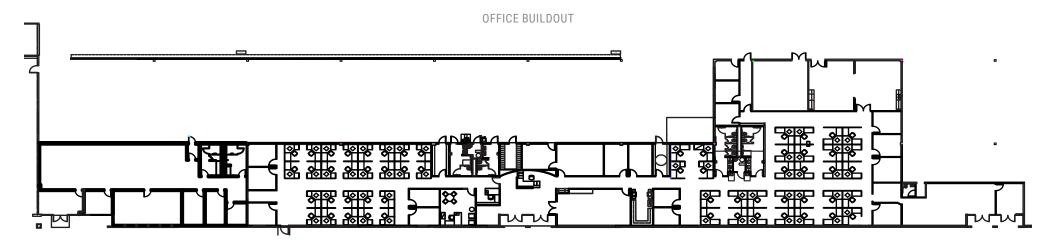

## **Building Features**

85% Bulk Warehouse

15% Office Buildout

33 Dock High Doors, 3 Loading Ramps

24' Clear Height

Fenced-In Truck Court

40'x40' Column Spacing

Additional Storage Yard (115' x 210')