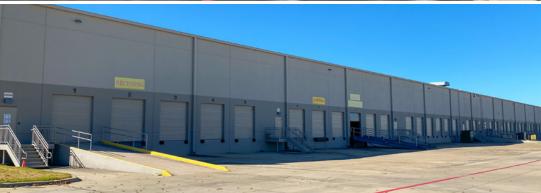

## **Building Features**

85% Bulk Warehouse

15% Office Buildout

33 Dock High Doors, 3 Loading Ramps

24' Clear Height

Fenced-In Truck Court

40'x40' Column Spacing

Additional Storage Yard (115' x 210')

ESFR Sprinklered

DAVIS BASS (512) 538-1030 bass@hpitx.com MORRIS GREEN (512) 538-0081 mgreen@hpitx.com

Owned By: **NUVEEN**REAL ESTATE

BLDG. 3

99,200 SF

**OFFICE/WAREHOUSE** 

AVAILABLE NOW

AVAILABLE SF