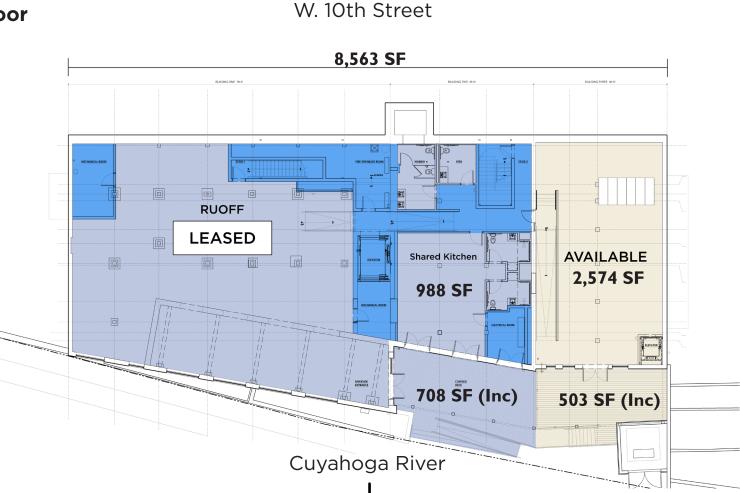

## ONE REMAINING SPACE FOR LEASE

**First Floor** 

**Rico A. Pietro, SIOR /** Principal / rpietro@crescorealestate.com / 216 525 1473 **Shawn Fortner /** Sales Associate / sfortner@crescorealestate.com / 216 525 1497 Independently Owned and Operated / A Member of the Cushman & Wakefield Alliance Cushman & Wakefield Copyright 2018. No warranty or representation, express or implied, is made to the accuracy or completeness of the information contained herein, and same is submitted subject to errors, omissions, change of price, rental or other conditions, withdrawal without notice, and to any special listing conditions imposed by the property owner(s). As applicable, we make no representation as to the condition of the property (or properties) in question.

## ONE REMAINING SPACE FOR LEASE

W. 10th Street

Rico A. Pietro, SIOR / Principal / rpietro@crescorealestate.com / 216 525 1473 Shawn Fortner / Sales Associate / sfortner@crescorealestate.com / 216 525 1497 Independently Owned and Operated / A Member of the Cushman & Wakefield Alliance Cushman & Wakefield Copyright 2018. No warranty or representation, express or implied, is made to the accuracy or completeness of the information contained herein, and same is submitted subject to errors, omissions, change of price, rental or other conditions, withdrawal without notice, and to any special listing conditions imposed by the property owner(s). As applicable, we make no representation as to the condition of the property (or properties) in question.