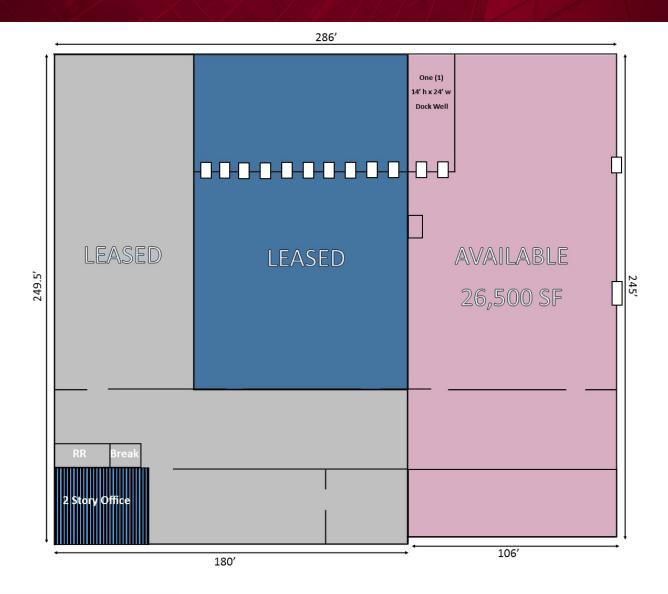

### 72,120 SF AVAILABLE FOR SALE

## 26,500 WITH 3,700 SF OF OFFICE AVAILABLE FOR LEASE

FOR MORE INFORMATION PLEASE CONTACT:

#### **BUILDING FEATURES:**

- · Great for owner/user or investor
- 72,120 SF with 45,620 SF occupied
- 20' clear
- Wet sprinkler system
- Newer roof
- 3 Phase power
- Year built 1955
- Proximity to I-490, I-77, I-71, and I-90
- · Adjacent to Cleveland food terminal
- Asking sale price: \$1.4 Million

#### **AVAILABLE FOR LEASE:**

- 26,500 SF with 3,700 SF of office space
- Clean warehouse
- Interior dock plus room for an additional docks
- 2 drive in doors
- Rate: \$2.50/SF MG