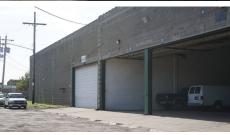

#### **AVAILABLE FOR LEASE:**

- 26,500 SF with 3,700 SF of office space
- Clean warehouse
- Interior dock plus room for an additional docks
- 2 drive in doors
- Rate: \$2.50/SF MG