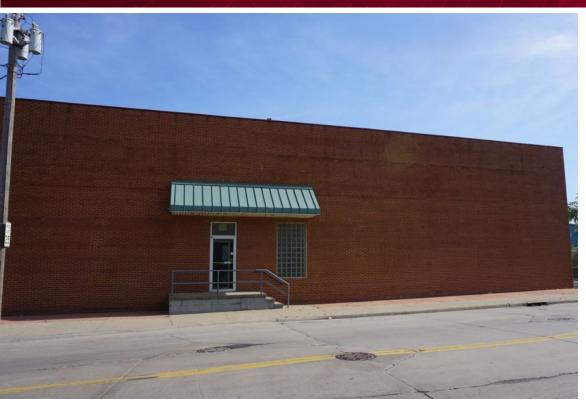

# 4701 Crayton Avenue Cleveland, OH

### 72,120 SF AVAILABLE FOR SALE

## 26,500 WITH 3,700 SF OF OFFICE AVAILABLE FOR LEASE

FOR MORE INFORMATION PLEASE CONTACT:

#### **BUILDING FEATURES:**

- · Great for owner/user or investor
- 72,120 SF with 45,620 SF occupied
- 20' clear
- Wet sprinkler system
- Newer roof
- 3 Phase power
- Year built 1955
- Proximity to I-490, I-77, I-71, and I-90
- · Adjacent to Cleveland food terminal
- Asking sale price: \$1.4 Million