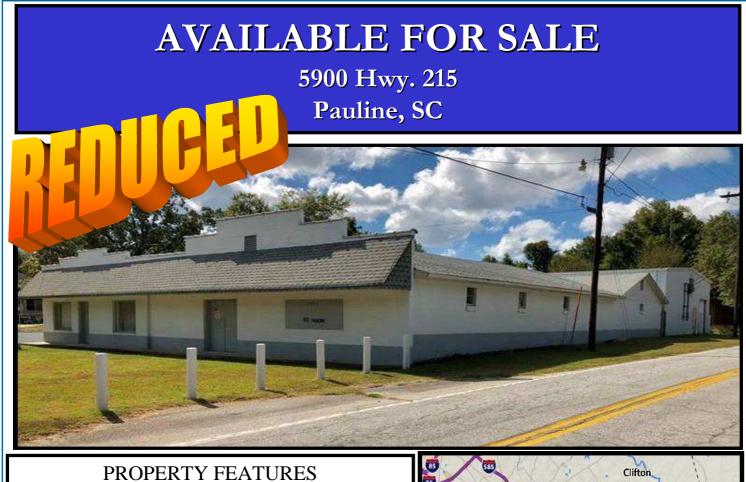

Light Industrial Complex on .6+/- Acres

▶ 12,388 +/- sf Consisting of:

7,388 sf Shop Area, Showroom, and Office

5,000 sf Metal Building with Loading Dock and Drive-In

- Approximately 12 Miles to I-26 or Downtown Spartanburg
- ▶ Intersection of Hwy. 215 and Hwy. 150