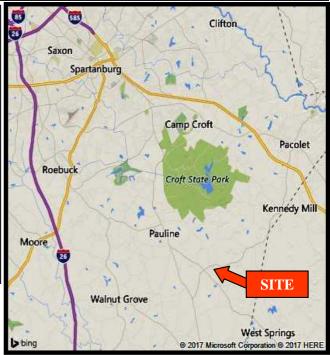

Light Industrial Complex on .6+/- Acres

▶ 12,388 +/- sf Consisting of:

7,388 sf Shop Area, Showroom, and Office

5,000 sf Metal Building with Loading Dock and Drive-In

- Approximately 12 Miles to I-26 or Downtown Spartanburg
- ▶ Intersection of Hwy. 215 and Hwy. 150