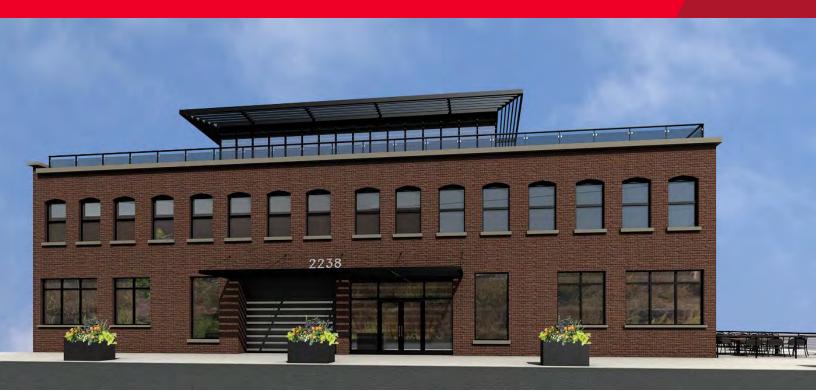

### **Property Highlights**

- 46,000 SF building for sale or lease
- Excellent Owner/User opportunity
- Fantastic highway access
- 11,500 SF of beam/brick space per floor
- \$15.00/SF base rent
- Close proximity to inexpensive parking
- Fantastic access via I-77 at E. 9th Street
- Signage and naming rights available