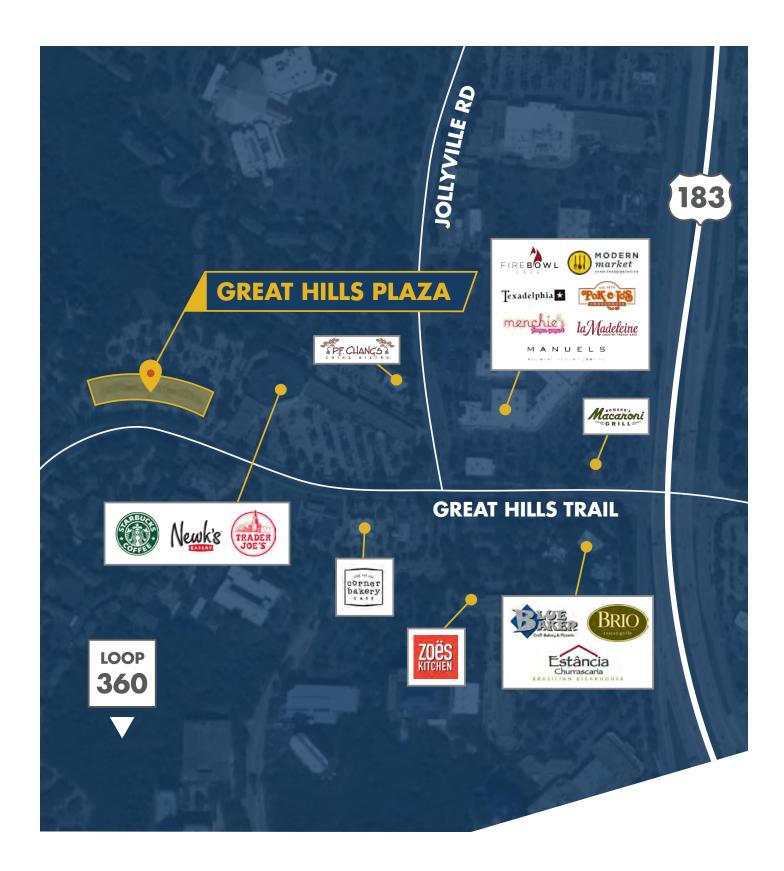

perez@aquilacommercial.com

David Putman 512.684.3820

putman@aquilacommercial.com

Seth Stuart 512.684.3817

stuart@aquilacommercial.com

WALK TO LUNCH FROM
GREAT HILLS PLAZA

# **ARBORETUM**

#### **EAT**

Amy's Ice Cream Blue Baker Brick Oven Pizza Brio Tuscan Grille Corner Bakery Cafe Cheesecake Factory Estancia Churrascaria Eddie V's Fire Bowl Cafe Five Guys Burgers Jason's Ďeli La Madeleine Macaroni Grill Manuel's

Menchie's Frovo Modern Market Newk's Eatery Pok-E-Jo's Smokehouse P.F. Chang's Saltgrass Steakhouse Starbucks Coffee Texadelphia Trader Joe's Trulucks Z'Tejas Zoe's Kitchen