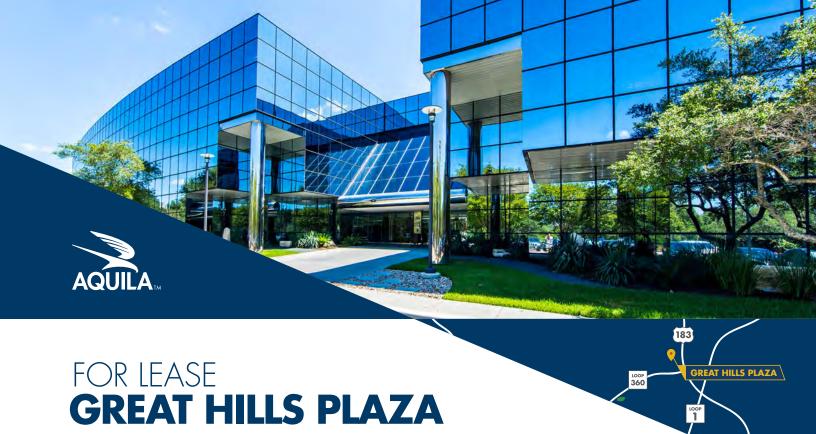

# GREAT HILLS PLAZA

9600 GREAT HILLS TRAIL • AUSTIN, TEXAS 78759

9600 GREAT HILLS TRAIL • AUSTIN, TEXAS 78759

Situated just off Loop 360 on Great Hills Trail, this three-story Class A office building has excellent access to major thoroughfares and numerous walkable amenities. Set in a park-like setting, the building is surrounded by trees and features a three-story atrium allowing for abundant natural light. The common areas have been recently renovated and are beautifully furnished with couches, chairs and tables. The building is located next to the Arboretum, one of Austin's major destination retail centers, and is just minutes from The Domain, Gateway and Arbor Walk shopping centers.