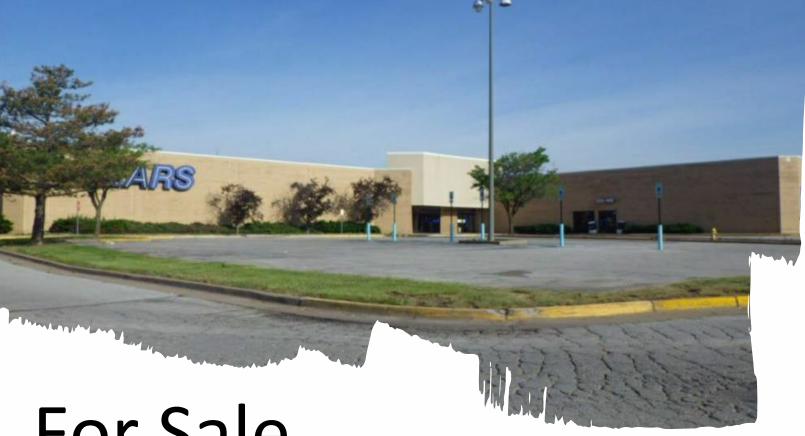

For Sale

Price: \$Contact Broker

Building Size: 115,289 SF

Site Size: 12.11 Acres

Property Format: Sears
Zoning: PDD

Parking Spaces: 331 plus common

Year Built: 1981

sears

# 320 W. Kimberly Rd., Davenport, IA