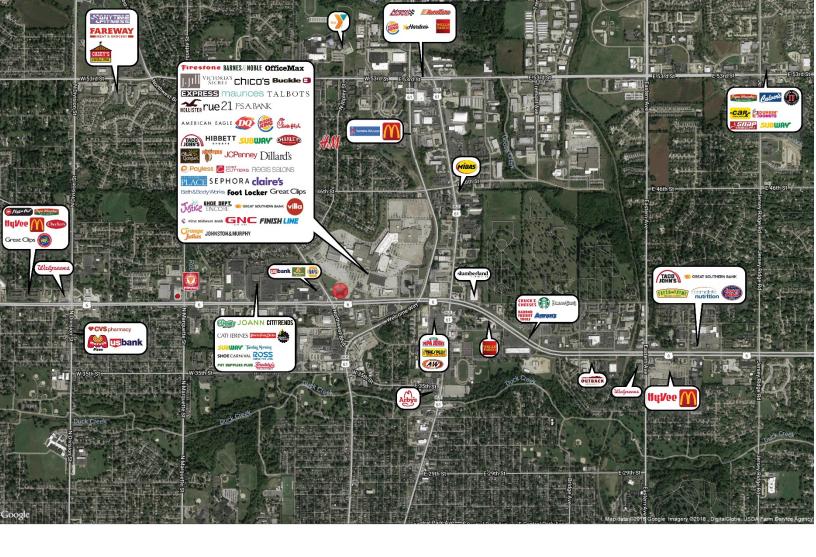

Building Dimensions: 309 Ft. Wide x 273 Ft. Deep

(Irregular)

Building Configuration: Mall

Ownership: Owned

Adjacent Developments:

North: Walnut Center Shops, Residential

South: Big Lots, Theisen's, Autoplaza

East: Slumberland, Salvation Army, Carpetland

West: Tuesday Morning, Joann Fabrics, Ross,

Planet Fitness, Catherine's

## **Property Highlights**

- Part of 1,051,000 SF North Park Mall
- Great Location serving the Quad Cities
- Over 45,000 cars per day at intersection of Hwy 6 and Hwy 61
- Anchors include Dillard's, Von Maur, JC Penney, and H&M