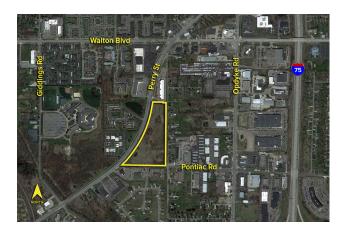

## **LAND** For Sale

1750 Perry Road Location:

Side of Street: East

City: Pontiac, MI **Cross Streets:** Walton Blvd. County: Oakland

| Acreage:            | 15.80      | Improvements:    | N/A         |  |  |  |
|---------------------|------------|------------------|-------------|--|--|--|
| Zoning:             | C-1        | Dimensions:      |             |  |  |  |
| UTILITIES           |            |                  |             |  |  |  |
| Sanitary Sewer:     | Yes        | Gas:             | Yes         |  |  |  |
| Storm Sewer:        | Yes        | Outside Storage: | No          |  |  |  |
| Water:              | Yes        | Rail Siding:     | No          |  |  |  |
| ADJACENT LAND       |            |                  |             |  |  |  |
| North:              | Commercial | East:            | Residential |  |  |  |
| South:              | Commercial | West:            | Commercial  |  |  |  |
| PRICING INFORMATION |            |                  |             |  |  |  |

Seconds from I-75 and bordering the City of Auburn Hills. Less Comments: than two miles from the upcoming Amazon Fulfillment Center to soon occupy the Silverdome site. Considering all offers.

**Broker: SIGNATURE** ASSOCIATES