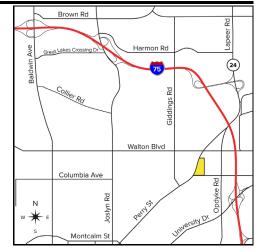

## **LAND** For Sale

1750 Perry Road Location:

Side of Street: East

City: Pontiac, MI **Cross Streets:** Walton Blvd. County: Oakland

| Acreage:            | 15.80      | Improvements:    | N/A         |  |  |  |
|---------------------|------------|------------------|-------------|--|--|--|
| Zoning:             | C-1        | Dimensions:      |             |  |  |  |
| UTILITIES           |            |                  |             |  |  |  |
| Sanitary Sewer:     | Yes        | Gas:             | Yes         |  |  |  |
| Storm Sewer:        | Yes        | Outside Storage: | No          |  |  |  |
| Water:              | Yes        | Rail Siding:     | No          |  |  |  |
| ADJACENT LAND       |            |                  |             |  |  |  |
| North:              | Commercial | East:            | Residential |  |  |  |
| South:              | Commercial | West:            | Commercial  |  |  |  |
| PRICING INFORMATION |            |                  |             |  |  |  |

Seconds from I-75 and bordering the City of Auburn Hills. Less Comments: than two miles from the upcoming Amazon Fulfillment Center to soon occupy the Silverdome site. Considering all offers.

**Broker: SIGNATURE** ASSOCIATES