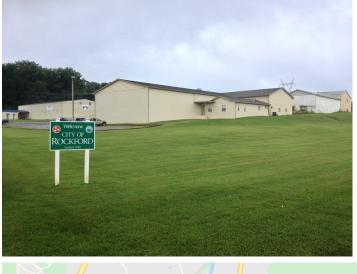

## **10,800 SF Warehouse & Offices - Heavy Industrial** Zoning 410 Continental Dr, Maryville, TN 37804

Listing ID: Status: Property Type: Industrial Type: Gross Land Area: Sale Price: Unit Price: Sale Terms: Nearest MSA: County: Tax ID/APN: Zoning: Property Use Type: Gross Building Area: Building/Unit Size (RSF): Tenancy:

30571090 Active Industrial For Sale Free-Standing, Industrial-**Business Park** 2.05 Acres \$650.000 \$60.19 PSF Cash to Seller Knoxville Blount 005018 08613 M-2 - HEAVY INDUSTRIAL Vacant/Owner-User, Business 10,800 SF 10,800 SF Single Tenant

## **Overview/Comments**

This building is located on a 2.05 acre corner lot of Continental Drive and Singleton Station Rd. directly across from Egwani Farms Golf Course. Property is zoned Heavy Industrial. Property includes the following amenities:. \* Approx 2,000 SF of offices. \* Approx. 8,800 SF of warehouse. \* Executive Office with 1/2 bath, 4 offices, computer room, conference room, dock office, reception area, office restrooms and warehouse restrooms. \* Storage Rooms. \* 8 Loading Docks. \* Drive In Door. \* Kitchenette w/refrigerator and dishwasher. \* Plenty of gravelled parking. \* Warehouse could be expanded to additional acreage. New on ramp to Pellissippi Pkwy is within 1/10 mile on Cusick Rd. . See floor plan for building layout. Excellent location with easy access to West Knoxville, 140 and 175.