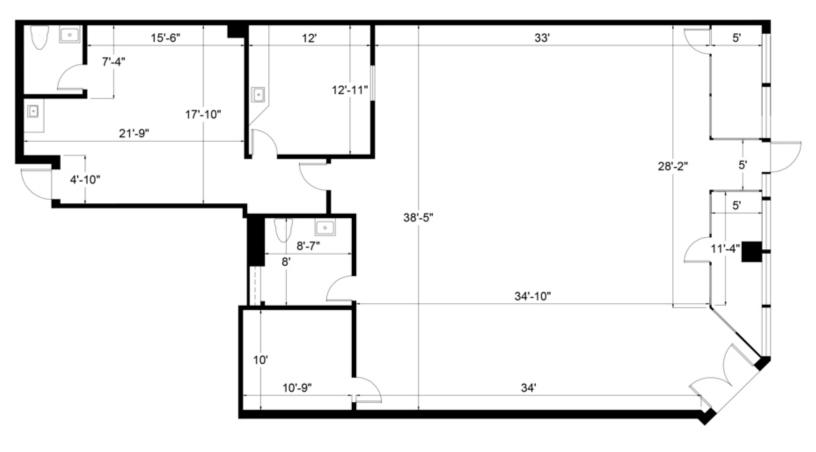

## 230 SUNRISE AVENUE, UNIT B PALM BEACH

2,450 SQ.FT.

**Alfredo Sanchez** 

Associate D 561 721 7027

**Alfredo Sanchez** 

Associate D 561 721 7027

alfredo.sanchez@avisonyoung.com