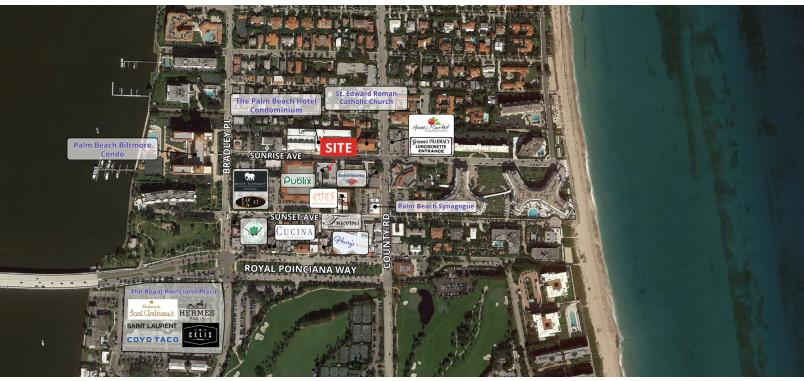

### **Retail Property For Lease**

Plaza Del Sol 230 Sunrise Avenue, Palm Beach, FL 33480

# Retail in the heart of Palm Beach

- 2,435 SF with high ceilings
- Strong retail location and presence
- 60 + On site parking spaces for the tenant and patrons
- Convenient location, walking distance from Publix, restaurants, and beach
- Adjacent to The Breaker's famous Asian Restaurant, Echo

#### Demographics

|                    | Trade Area |
|--------------------|------------|
| Population         | 7,587      |
| Median HH Income   | \$188,939  |
| Daytime Population | 16,341     |