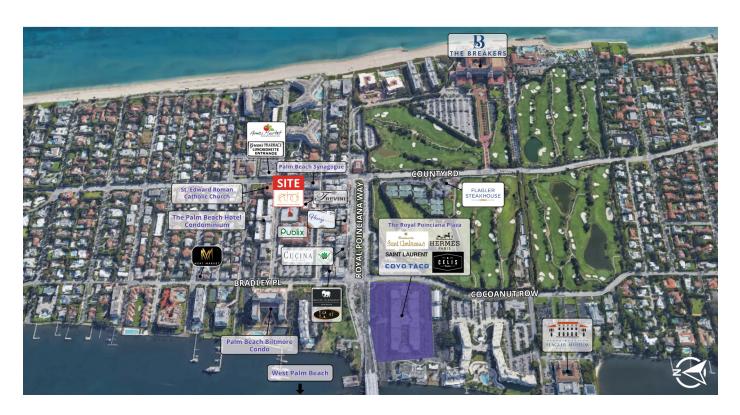

### **Retail Property For Lease**

Plaza Del Sol 230 Sunrise Avenue, Palm Beach, FL 33480

# Retail in the heart of Palm Beach

- 2,435 SF with high ceilings
- Strong retail location and presence
- 60 + On site parking spaces for the tenant and patrons
- Convenient location, walking distance from Publix, restaurants, and beach
- Adjacent to The Breaker's famous Asian Restaurant, Echo

#### Demographics

|                    | Trade Area |
|--------------------|------------|
| Population         | 7,587      |
| Median HH Income   | \$188,939  |
| Daytime Population | 16,341     |