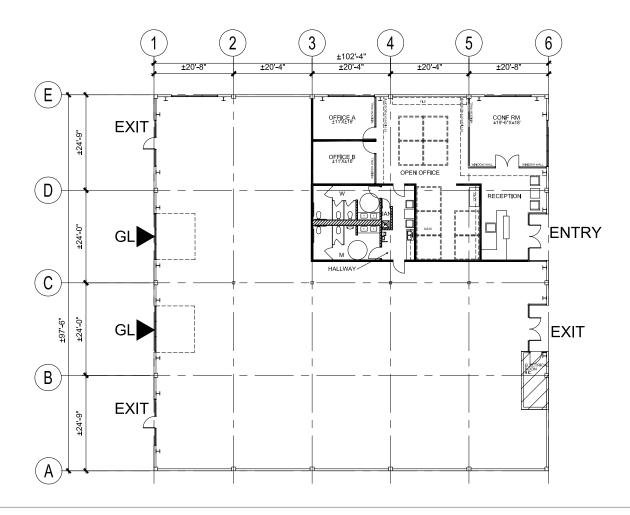

e AC units are  $\pm$ 730,000, leaving  $\pm$ 270,000 BTU's for building

Water line size 1"; Sewer line size 4"

New white TPO roof, R38 insulation, fire sprinkler system, & seismic upgrades

New interior & exterior paint, interior & exterior lighting, and irrigated landscaping

Zoned Heavy Industrial (IH)

Prime San Carlos location fronting Hwy 101, less than half a mile from the San Carlos CalTrain Station and three blocks from the Holly Street exit to Hwy 101

Rental rate: \$3.50 NNN PSF (NNN=±\$0.40 PSF)







650.769.3536 fabrizio@kiddermathews.com LIC #0173937

#### **Bryan Pennington**

650.769.3530 bryanp@kiddermathews.com LIC #01741135

#### Michael Jensen

650.769.3515 mjensen@kiddermathews.com LIC #01966026



HOME | FEATURES | FLOOR PLAN | AERIAL VIEW

# Proposed Floor Plan



#### Fabrizio Paolozzi

650.769.3536 fabrizio@kiddermathews.com LIC #0173937

### **Bryan Pennington**

650.769.3530 bryanp@kiddermathews.com LIC #01741135

#### **Michael Jensen**

650.769.3515 mjensen@kiddermathews.com LIC #01966026



# For Lease

HOME | FEATURES | FLOOR PLAN | AERIAL VIEW



#### Fabrizio Paolozzi

650.769.3536 fabrizio@kiddermathews.com LIC #0173937

#### **Bryan Pennington**

650.769.3530 bryanp@kiddermathews.com LIC #01741135

#### Michael Jensen

650.769.3515 mjensen@kiddermathews.com LIC #01966026