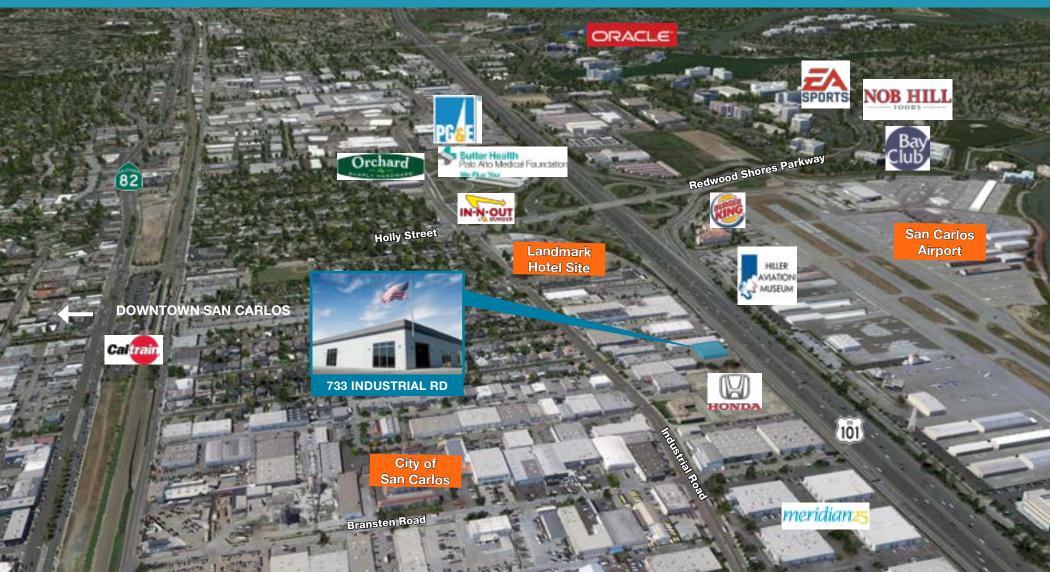

Zoned Heavy Industrial (IH)

Prime San Carlos location fronting Hwy 101, less than half a mile from the San Carlos CalTrain Station and three blocks from the Holly Street exit to Hwy 101

Rental rate: \$3.50 NNN PSF (NNN=±\$0.40 PSF)