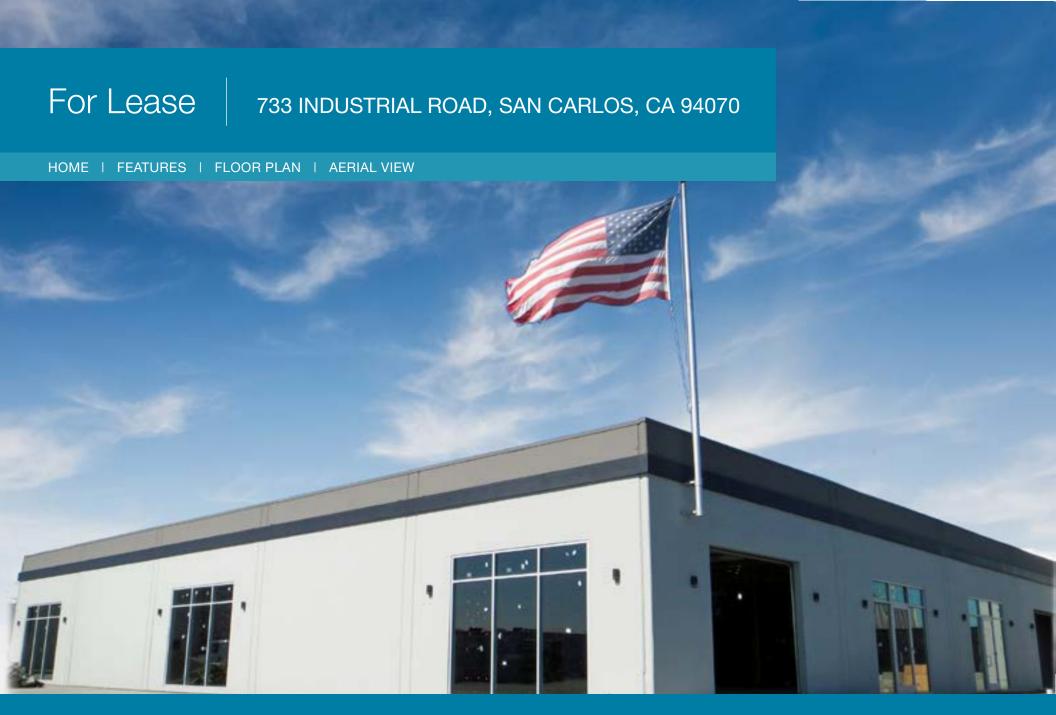

Fabrizio Paolozzi 650.769.3536 fabrizio@kiddermathews.com LIC #0173937 Bryan Pennington 650.769.3530 bryanp@kiddermathews.com LIC #01741135 Michael Jensen 650.769.3515 mjensen@kiddermathews.com LIC #01966026



HOME | FEATURES | FLOOR PLAN | AERIAL VIEW

## **Features**

±10,000 SF freestanding concrete-tilt building

Ideal for Flex, R&D, and Medical Device uses, Life Science uses also considered

2.5/1,000 Parking

±14' Clear height

New lobby, restroom core, and 2-3k sf of office to be included

All new perimeter glass with two 12'x10' glass roll-up doors

1,000 Amp 3-Phase-208 Power serviced

New AC units, 2 @ 12.5 tons and 2 @ 10 tons, 45 tons total

 $\pm$ 1,000,000 BTU's gas serviced. Total BTU's used for the AC units are  $\pm$ 730,000, leaving  $\pm$ 270,000 BTU's for building

W