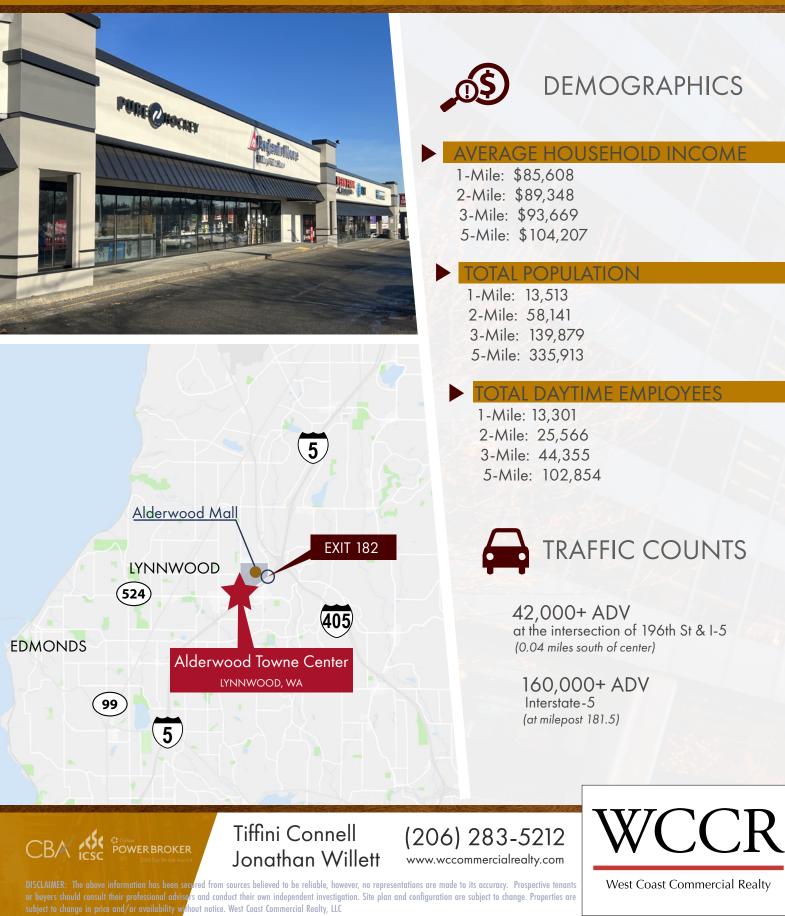

an and configuration are subject to change. Properties are subject to change in price and/or availability without notice. West Coast Commercial Realty, LLC West Coast Commercial Realty

# Alderwood Towne Center

3225 Alderwood Mall Boulevard Lynnwood, WA 98036



DISCLAIMER: The above information has been secured from sources believed to be reliable, however, no representations are made to its accuracy. Prospective tenants or buyers should consult their professional advisors and conduct their own independent investigation. Site plan and configuration are subject to change. Properties are subject to change in price and/or availability without notice. West Coast Commercial Realty, LLC West Coast Commercial Realty

### Alderwood Towne Center

3225 Alderwood Mall Boulevard Lynnwood, WA 98036



## Alderwood Towne Center

3225 Alderwood Mall Boulevard Lynnwood, WA 98036





#### Tiffini Connell Jonathan Willett





DISCLAIMER: The above information has been secured from sources believed to be reliable, however, no representations are made to its accuracy. Prospective tenants or buyers should consult their professional advisors and conduct their own independent investigation. Site plan and configuration are subject to change. Properties are subject to change in price and/or availability without notice. West Coast Commercial Realty, LLC West Coast Commercial Realty