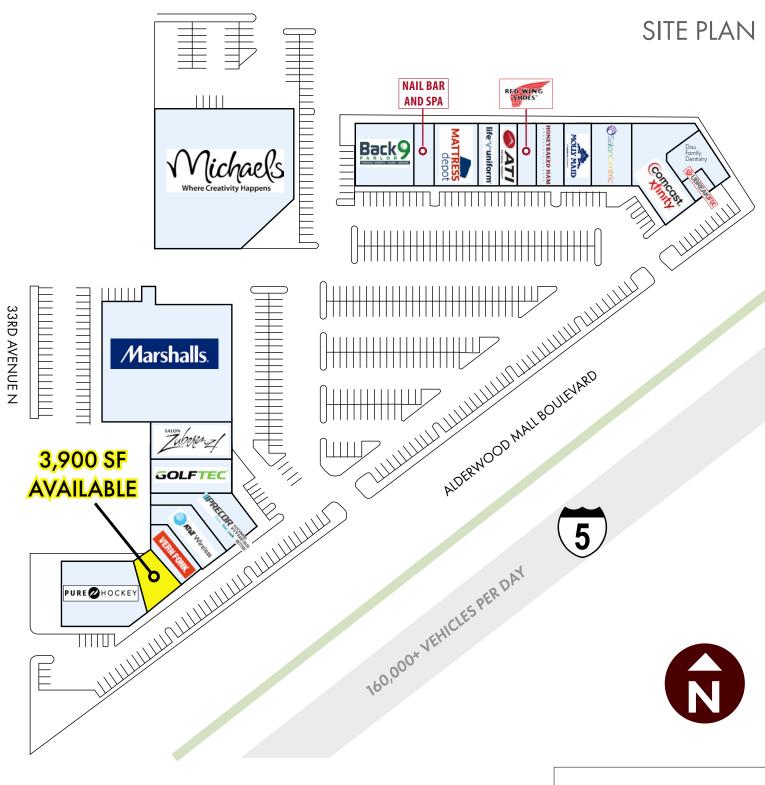

## Alderwood Towne Center

3225 Alderwood Mall Boulevard Lynnwood, WA 98036

#### THE OPPORTUNITY

Prime location in one of Puget Sound's hottest retail markets! Alderwood Towne Center is located just in front of the Alderwood Mall and boasts I-5 visibility, easy multi-point access and ample parking. Join national retailers Marshalls, Michaels, AT&T, Precor Home Fitness, Comcast/Xfinity and many more!