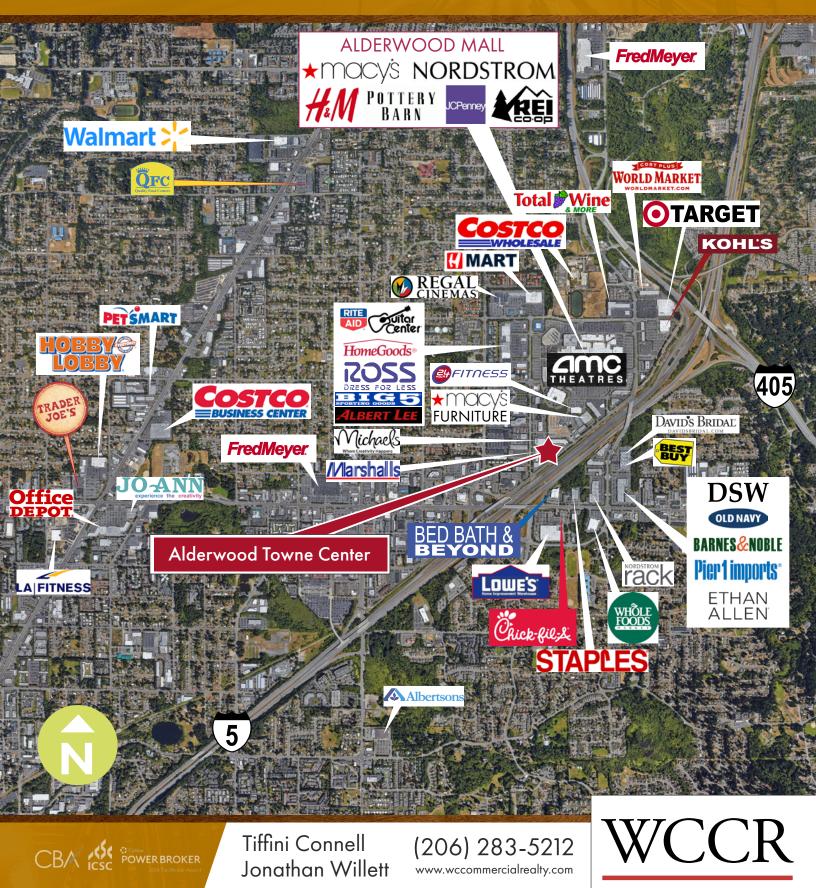

#### THE OPPORTUNITY

Prime location in one of Puget Sound's hottest retail markets! Alderwood Towne Center is located just in front of the Alderwood Mall and boasts I-5 visibility, easy multi-point access and ample parking. Join national retailers Marshalls, Michaels, AT&T, Precor Home Fitness, Comcast/Xfinity and many more!

Prime trade retail space available NOW!

CBX