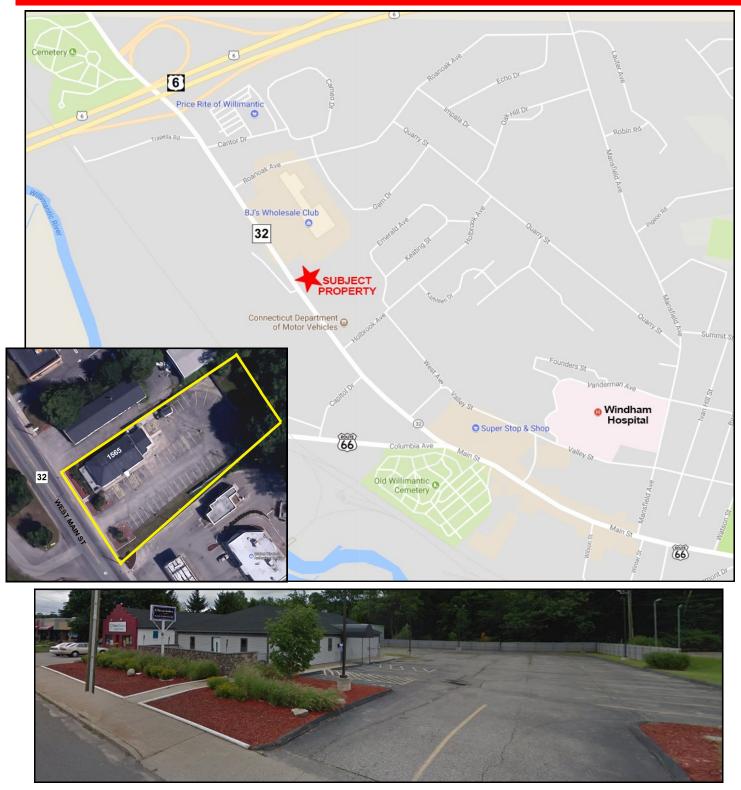

## 1565 WEST MAIN ST., WILLIMANTIC, CT Free-standing Building For Sale

## WILLIMANTIC, CT

| Demographics             | 1 MILE   | 3 MILES  | 5 MILES  |
|--------------------------|----------|----------|----------|
| Total Population         | 5,890    | 26,528   | 39,341   |
| Total Households         | 1,5,11   | 9,235    | 14,328   |
| Average Household Income | \$46,985 | \$64,392 | \$74,077 |