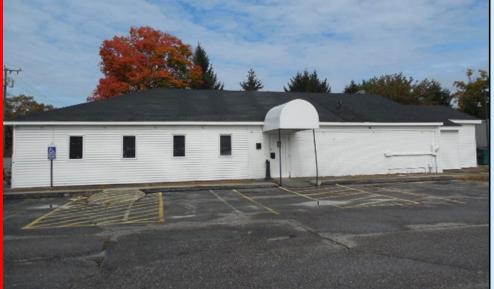

## 1565 WEST MAIN ST., WILLIMANTIC, CT Free-standing Building For Sale

## FOR SALE: \$550,000

- $\Rightarrow$  2,711 SF One Floor
- $\Rightarrow$  1,122 SF Patio
- $\Rightarrow$  Acres: 0.77
- $\Rightarrow$  Public Water & Sewer
- $\Rightarrow$  Gas heat / AC
- $\Rightarrow$  Frontage: 140 Ft.
- $\Rightarrow$  Zone: B2A Commercial
- $\Rightarrow$  Taxes: \$9,022 (2018)
- $\Rightarrow$  Traffic Count: 14,100
- $\Rightarrow$  Year Built: 1973
- $\Rightarrow$  Parking: 46 spaces