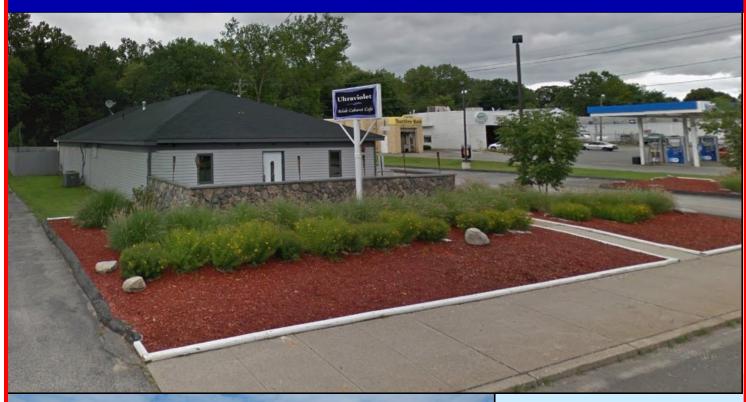

## 1565 WEST MAIN ST., WILLIMANTIC, CT Free-standing Building For Sale

## FOR SALE: \$550,000

- $\Rightarrow$  2,711 SF One Floor
- $\Rightarrow$  1,122 SF Patio
- $\Rightarrow$  Acres: 0.77
- $\Rightarrow$  Public Water & Sewer
- $\Rightarrow$  Gas heat / AC
- $\Rightarrow$  Frontage: 140 Ft.
- $\Rightarrow$  Zone: B2A Commercial
- $\Rightarrow$  Taxes: \$9,022 (2018)
- $\Rightarrow$  Traffic Count: 14,100
- $\Rightarrow$  Year Built: 1973
- $\Rightarrow$  Parking: 46 spaces