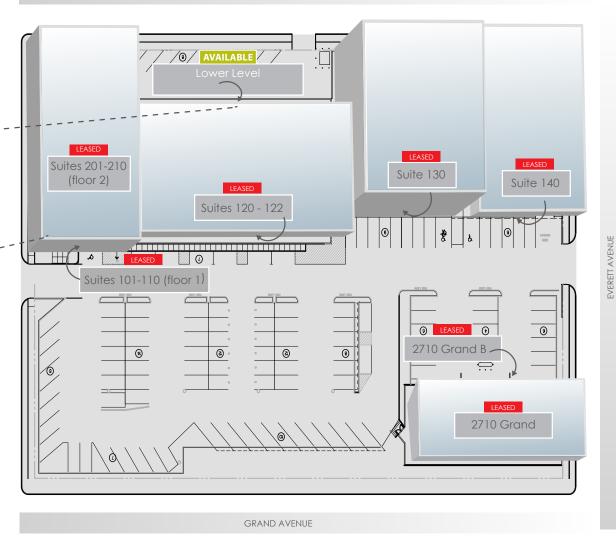

## FORMER HERALD FACILITY

| 2727 W Marine View  | 17,386 SF | AVAILABLE |
|---------------------|-----------|-----------|
| 2732 Grand, 101-110 | 8,160 SF  | Leased    |
| 2732 Grand, 201-210 | 8,160 SF  | Leased    |
| 2732 Grand, 120     | 2,500 SF  | Leased    |
| 2732 Grand, 121-122 | 13,847 SF | Leased    |
| 2732 Grand, 130     | 8,645 SF  | Leased    |
| 2732 Grand, 140     | 8,560 SF  | Leased    |
| 2710 Grand B        | 6,000 SF  | Leased    |
| 2710 Grand          | 6,000 SF  | Leased    |

## FOR LEASING INFORMATION CONTACT

David Graef | 425.252.5400 | Dave.Graef@Skotdal.com

W. MARINE VIEW DRIVE

This site plan is not a representation, warranty, or guarantee to size, location, or identity of any tenant, and the improvements are subject to such changes, additions, and deletions as the Architect, Landlord, or any governmental agency may direct.