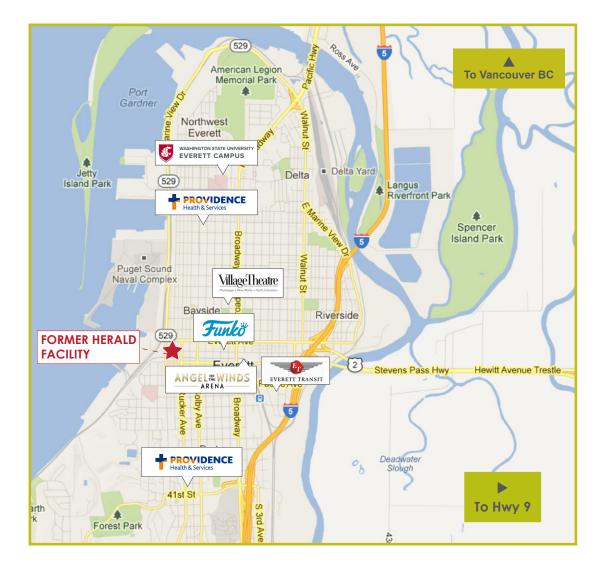

## FORMER HERALD FACILITY

2727 West Marine View Drive, Everett 2732 Grand Avenue, Everett 2710 Grand Avenue, Everett