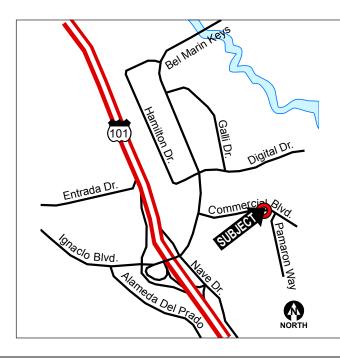

#### **DESCRIPTION OF LOCATION - AREA:**

Southern Novato location near Highway 101. Located in Bel Marin Keys near many amenities.