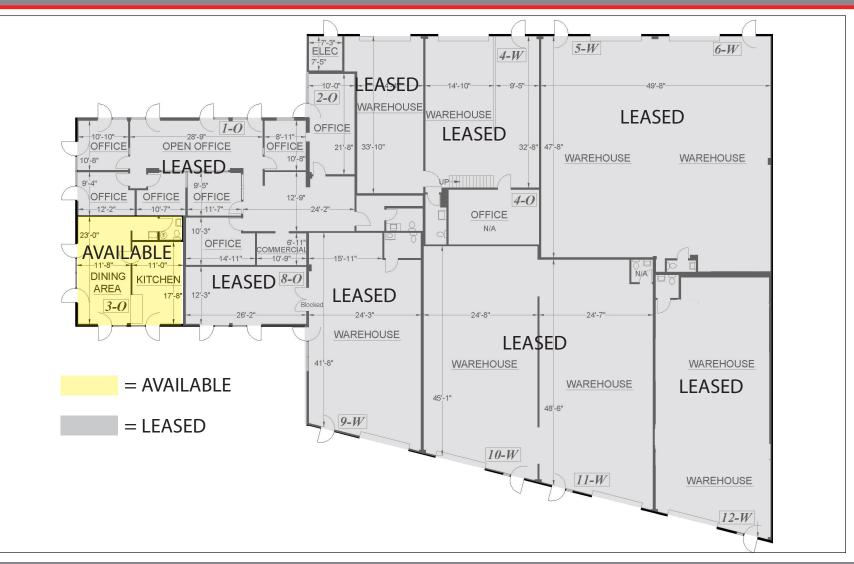

# Café Space for Lease

11 Commercial Boulevard, Novato, CA 94949

| USER SPACE:      | Retail / Café | RENTABLE SPACE:   | 565+/- SF    | LEASE TERMS:                                                                |
|------------------|---------------|-------------------|--------------|-----------------------------------------------------------------------------|
|                  | On-Site       | RENT PSF:         | \$2.00 psf   | 3-5 Year Lease Term, Industrial Gross                                       |
| <u>PARKING</u> : | UI-SILE       | <u>RENI FOF</u> . |              | Landlord pays base year taxes and insurance.                                |
| ZONING:          | PD (LI/O)     | BUILDING SIZE:    | 12,049+/- SF | Tenant pays separately metered PG&E and<br>CAM. Estimated CAM is \$.07 psf. |

### **DESCRIPTION OF LOCATION - FEATURES:**

| SUITE | SIZE      | Description                        |  |
|-------|-----------|------------------------------------|--|
| 7     | 565+/- SF | Turn-key café suite. New restroom. |  |