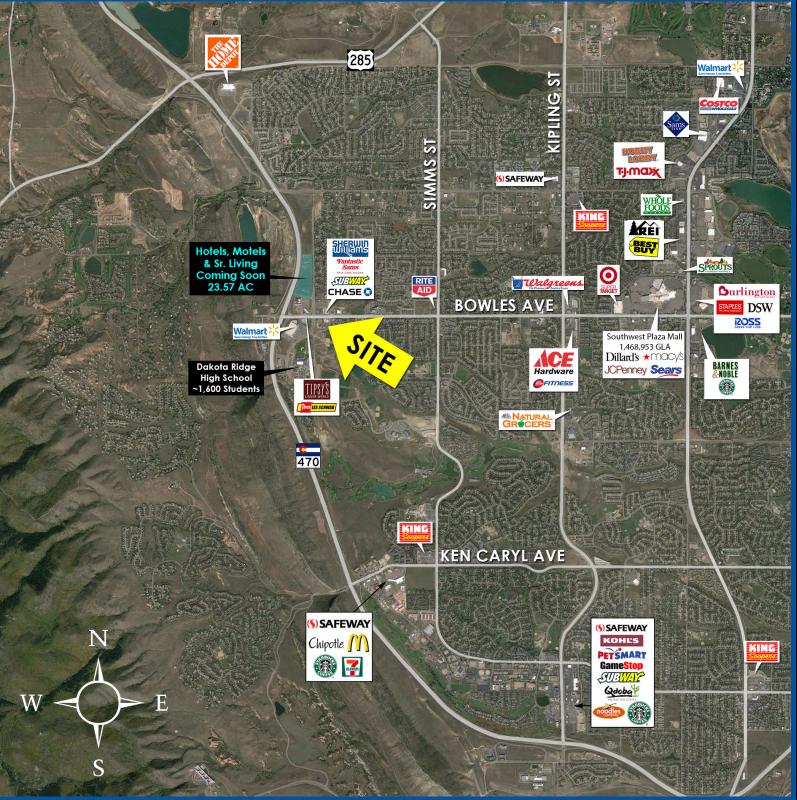

#### **FEATURES:**

- Great Bowles Traffic Exposure!
- Adjacent to Walmart, Tipsy's Liquor, and Dakota Ridge High School (1,400+ Students)
- Convenient, Highly
   Visible Location along
   the Bowles Retail
   Corridor

### DAYTIME POPULATION 1 Mile: 3 Mile: 5 Mile:

14,575

40,493

1,579

| AVG. D                                                                       | AILY TRAFFIC                           |
|------------------------------------------------------------------------------|----------------------------------------|
| On Bowles east of C-470 On Bowles west of Coal Mine On C-470 south of Bowles | 23,730 VPD<br>25,421 VPD<br>67,619 VPD |