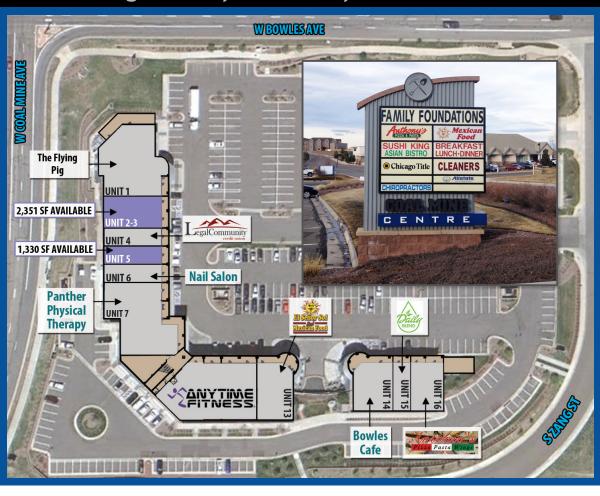

# COAL MINE CENTRE

SEC W Bowles Avenue & S Zang Street 5935 S Zang Street, Littleton, CO

# PROPERTY OVERVIEW:

1,330 SF & 2,351 SF fully built-out restaurant space available

#### **FEATURES:**

- Great Bowles Traffic Exposure!
- Adjacent to Walmart, Tipsy's Liquor, and Dakota Ridge High School (1,400+ Students)
- Convenient, Highly
   Visible Location along
   the Bowles Retail
   Corridor