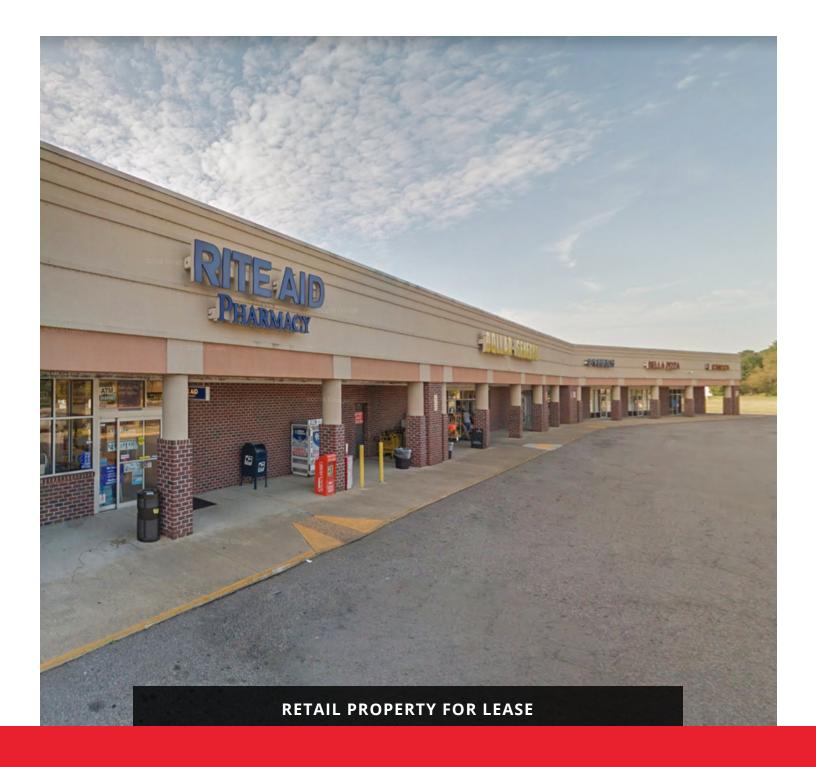

#### **PROPERTY OVERVIEW**

Village Commons is located in southern Chesterfield County near Virginia State University with a student count of 6,000. This Food Lion shadow anchored center includes Rite Aid & Dollar General as major tenants, offering strong sales figures.

#### **PROPERTY HIGHLIGHTS**

- 2,000 SF space available
- · Grocery anchored shopping center
- Walking distance from Virginia State University's new 167,000 SF multipurpose sports complex
- · Student housing across the street
- Adjacent to East River Road with 18,000 VPD