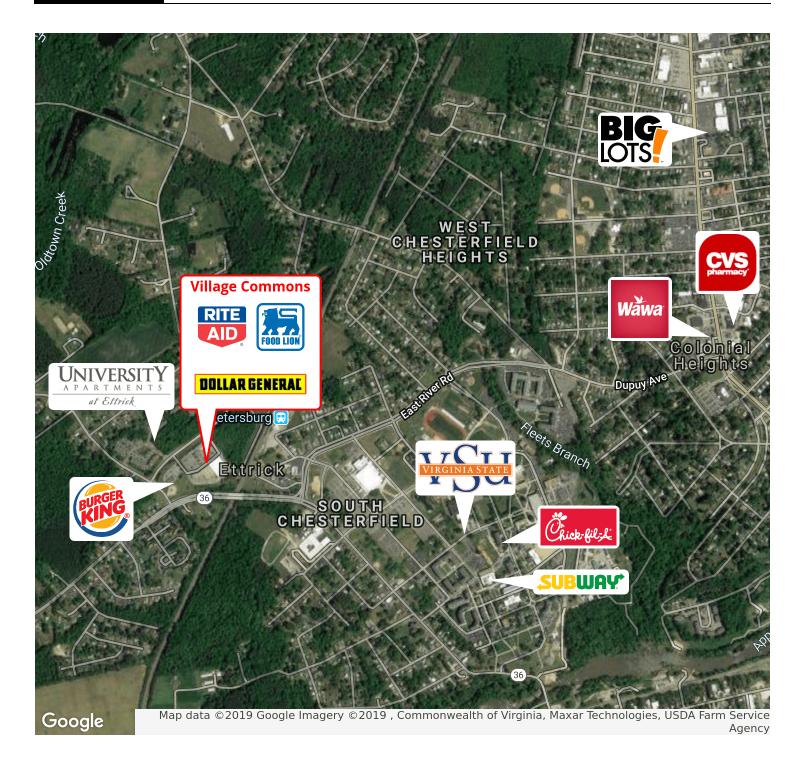

### RETAILER MAP

DIVARIS REAL ESTATE INC // 200 SOUTH 10TH STREET, SUITE 1010, RICHMOND, VA 23219 // DIVARIS.COM

RETAILER MAP // 4

Cheryle Toy Vice President 804.977.2092 Ctoy@divaris.com

The information contained herein should be considered confidential and remains the sole property of Divaris Real Estate, Inc. at all times. Although every effort has been made to ensure accuracy, no liability will be accepted for any errors or omissions. Disclosure of any information contained herein is prohibited except with the express written permission of Divaris Real Estate, Inc.