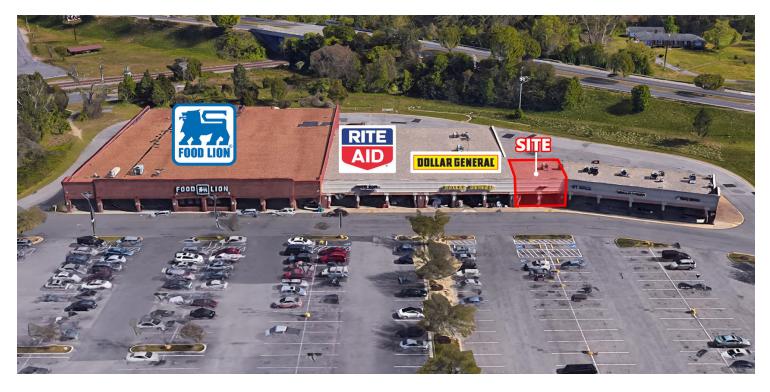

#### **PROPERTY OVERVIEW**

Village Commons is located in southern Chesterfield County near Virginia State University with a student count of 6,000. This Food Lion shadow anchored center includes Rite Aid & Dollar General as major tenants, offering strong sales figures.

### RETAILER MAP

DIVARIS REAL ESTATE INC // 200 SOUTH 10TH STREET, SUITE 1010, RICHMOND, VA 23219 // DIVARIS.COM

RETAILER MAP // 4

Cheryle Toy Vice President 804.977.2092 Ctoy@divaris.com

The information contained herein should be considered confidential and remains the sole property of Divaris Real Estate, Inc. at all times. Although every effort has been made to ensure accuracy, no liability will be accepted for any errors or omissions. Disclosure of any information contained herein is prohibited except with the express written permission of Divaris Real Estate, Inc.