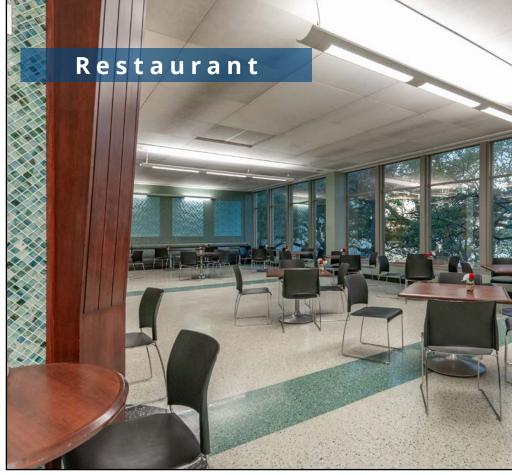

#### **PROPERTY DESCRIPTION:**

True Class A medical office space opportunity in Jacksonville, Florida. This property is in close proximity to downtown and also offers convenient access to I-95.

- The building has 20 usable floors and features St. Johns River views, gardens and a walking path along the river.
- Equipped with:
  - 24hr security access and covered parking
  - Fitness center, restaurant (breakfast/lunch) and café (deli/coffee)ATM and cleaning services
- Baptist Hospital (adjacent) campus totals 1,187,620
   SF, with 903 staffed beds
- Baptist has 2,803 practicing physicians affiliated with their hospital network
- UF Health has 3 clinics within subject property