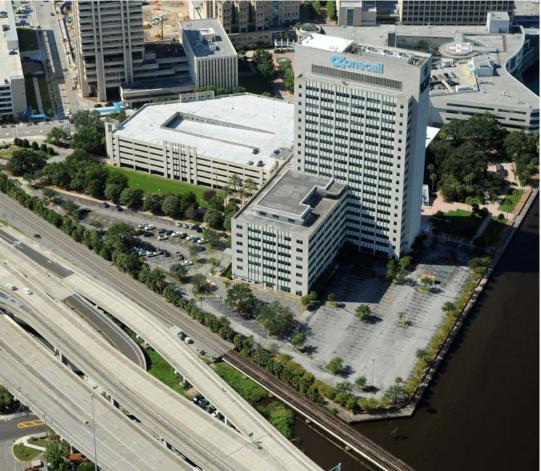

# **Property Information**

841 PRUDENTIAL DRIVE JACKSONVILLE, FL

**BUILDING SIZE: 494,437 SF** 

**BUILDING CLASS: A** 

YEAR BUILT: 1955, RENOVATED 2018

#### **PROPERTY DESCRIPTION:**

True Class A medical office space opportunity in Jacksonville, Florida. This property is in close proximity to downtown and also offers convenient access to I-95.

- The building has 20 usable floors and features St. Johns River views, gardens and a walking path along the river.
- Equipped with:
  - 24hr security access and covered parking
  - Fitness center, restaurant (breakfast/lunch) and café (deli/coffee)ATM and cleaning services
- Baptist Hospital (adjacent) campus totals 1,187,620
   SF, with 903 staffed beds
- Baptist has 2,803 practicing physicians affiliated with their hospital network
- UF Health has 3 clinics within subject property