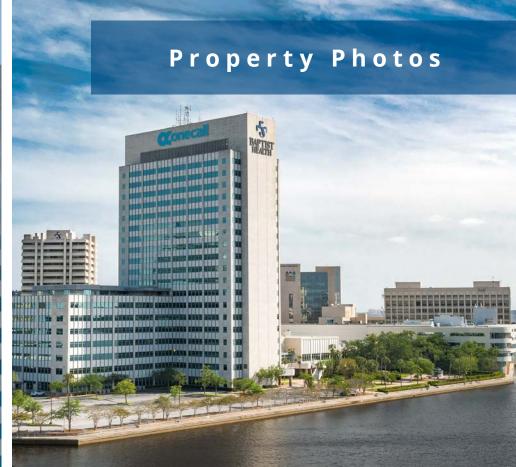

# **Property Information**

841 PRUDENTIAL DRIVE JACKSONVILLE, FL

**BUILDING SIZE: 494,437 SF** 

**BUILDING CLASS: A** 

YEAR BUILT: 1955, RENOVATED 2018

#### **PROPERTY DESCRIPTION:**

True Class A medical office space opportunity in Jacksonville, Florida. This property is in close proximity to downtown and also offers convenient access to I-95.

- The building has 20 usable floors and features St. Johns River views, gardens and a walking path along the river.
- Equipped with:
  - 24hr security access and covered parking
  - Fitness center, restaurant (breakfast/lunch) and café (deli/coffee)ATM and cleaning services
- Baptist Hospital (adjacent) campus totals 1,187,620
   SF, with 903 staffed beds
- Baptist has 2,803 practicing physicians affiliated with their hospital network
- UF Health has 3 clinics within subject property