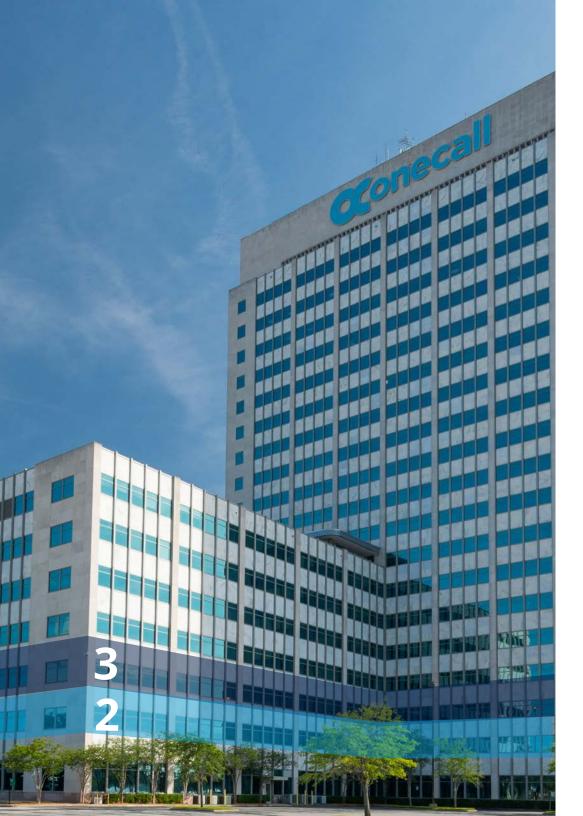

# **Property Information**

841 PRUDENTIAL DRIVE JACKSONVILLE, FL

**BUILDING SIZE: 494,437 SF** 

**BUILDING CLASS: A** 

YEAR BUILT: 1955, RENOVATED 2018

#### **PROPERTY DESCRIPTION:**

True Class A medical office space opportunity in Jacksonville, Florida. This property is in close proximity to downtown and also offers convenient access to I-95.

- The building has 20 usable floors and features St. Johns River views, gardens and a walking path along the river.
- Equipped with:
  - 24hr security access and covered parking
  - Fitness center, restaurant (breakfast/lunch) and café (deli/coffee)ATM and cleaning services
- Baptist Hospital (adjacent) campus totals 1,187,620
   SF, with 903 staffed beds
- Baptist has 2,803 practicing physicians affiliated with their hospital network
- UF Health has 3 clinics within subject property

#### AVAILABLE MEDICAL OFFICE/LIFESCIENCE/OFFICE SPACE

2ND FLOOR - 14,396RSF 3RD FLOOR - 53,816 RSF

- -LANDLORD WILL SUBDIVIDE
- -BUILDING SIGNAGE AVAILABLE
- \*DEPENDING ON TENANT USE AND IMPROVEMENT NEEDS