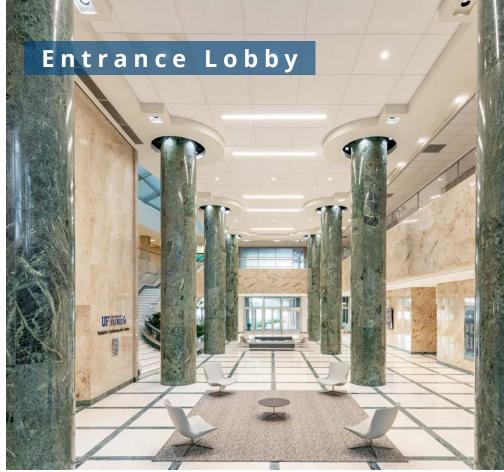

#### **PROPERTY DESCRIPTION:**

True Class A medical office space opportunity in Jacksonville, Florida. This property is in close proximity to downtown and also offers convenient access to I-95.

- The building has 20 usable floors and features St. Johns River views, gardens and a walking path along the river.
- Equipped with:
  - 24hr security access and covered parking
  - Fitness center, restaurant (breakfast/lunch) and café (deli/coffee)ATM and cleaning services
- Baptist Hospital (adjacent) campus totals 1,187,620
   SF, with 903 staffed beds
- Baptist has 2,803 practicing physicians affiliated with their hospital network
- UF Health has 3 clinics within subject property