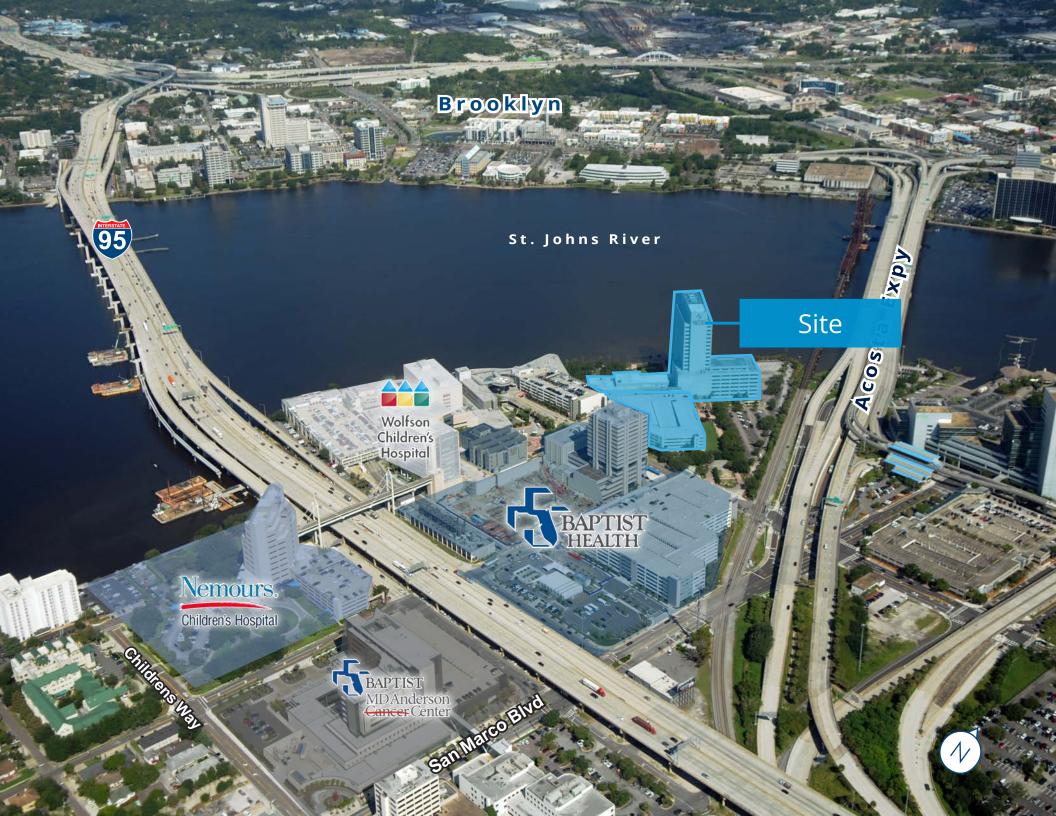

#### **PROPERTY DESCRIPTION:**

True Class A medical office space opportunity in Jacksonville, Florida. This property is in close proximity to downtown and also offers convenient access to I-95.

- The building has 20 usable floors and features St. Johns River views, gardens and a walking path along the river.
- Equipped with:
  - 24hr security access and covered parking
  - Fitness center, restaurant (breakfast/lunch) and café (deli/coffee)ATM and cleaning services
- Baptist Hospital (adjacent) campus totals 1,187,620
   SF, with 903 staffed beds
- Baptist has 2,803 practicing physicians affiliated with their hospital network
- UF Health has 3 clinics within subject property

#### PROPERTY DESCRIPTION:

A variety of shops and restaurants are located right along the St. Johns River. The Riverwalk includes the Friendship Fountain and the Museum of Science and History and San Marco with its historical district is only minutes away. Jacksonville attractions are within a 30 min drive and the Jacksonville International Airport is