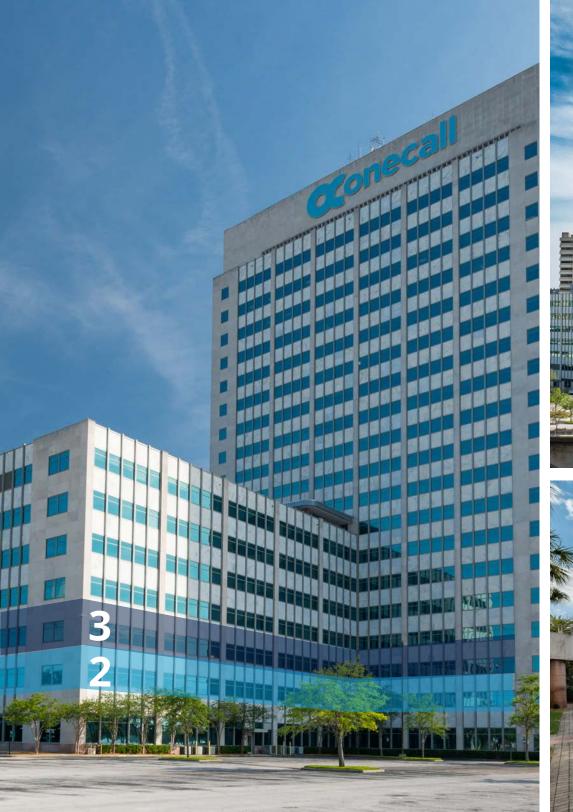

#### AVAILABLE MEDICAL OFFICE/LIFESCIENCE/OFFICE SPACE

2ND FLOOR - 14,396RSF 3RD FLOOR - 53,816 RSF

- -LANDLORD WILL SUBDIVIDE
- -BUILDING SIGNAGE AVAILABLE
- \*DEPENDING ON TENANT USE AND IMPROVEMENT NEEDS