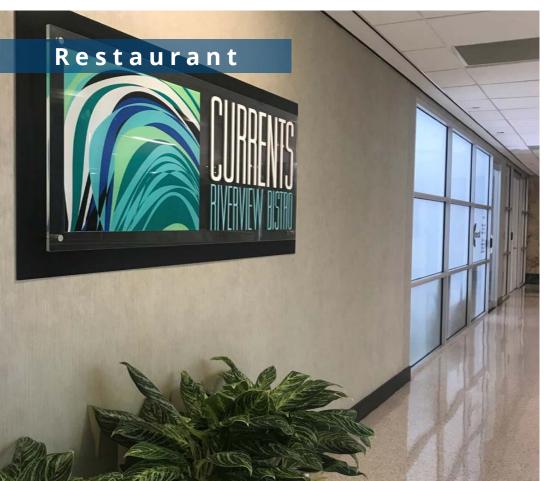

#### **PROPERTY DESCRIPTION:**

True Class A medical office space opportunity in Jacksonville, Florida. This property is in close proximity to downtown and also offers convenient access to I-95.

- The building has 20 usable floors and features St. Johns River views, gardens and a walking path along the river.
- Equipped with:
  - 24hr security access and covered parking
  - Fitness center, restaurant (breakfast/lunch) and café (deli/coffee)ATM and cleaning services
- Baptist Hospital (adjacent) campus totals 1,187,620
   SF, with 903 staffed beds
- Baptist has 2,803 practicing physicians affiliated with their hospital network
- UF Health has 3 clinics within subject property