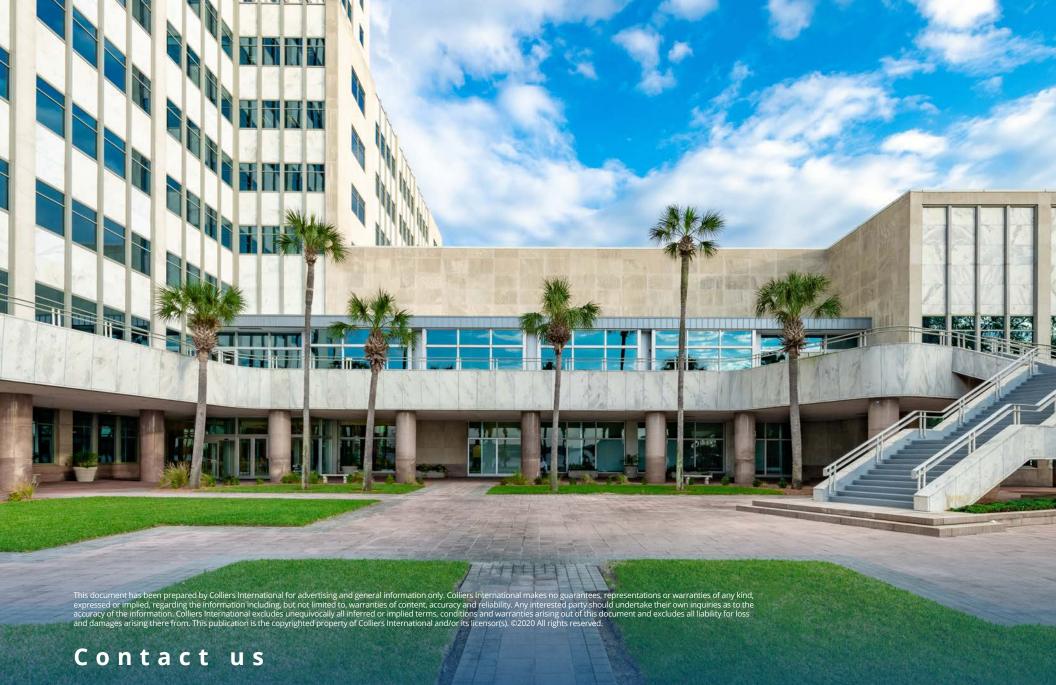

# For Lease 841 Prudential Drive

Iconic Riverfront Healthcare Hub

Chuck Diebel Executive Director +1 904 861 1112 chuck.diebel@colliers.com

W. Wade Powers Senior Director +1 904 861 1155 wade.powers@colliers.com Matt Entriken Executive Director +1 904 861 1148 matt.entriken@colliers.com

# **Property Information**

841 PRUDENTIAL DRIVE JACKSONVILLE, FL

**BUILDING SIZE: 494,437 SF** 

**BUILDING CLASS: A** 

YEAR BUILT: 1955, RENOVATED 2018

#### **PROPERTY DESCRIPTION:**

True Class A medical office space opportunity in Jacksonville, Florida. This property is in close proximity to downtown and also offers convenient access to I-95.

- The building has 20 usable floors and features St. Johns River views, gardens and a walking path along the river.
- Equipped with:
  - 24hr security access and covered parking
  - Fitness center, restaurant (breakfast/lunch) and café (deli/coffee)ATM and cleaning services
- Baptist Hospital (adjacent) campus totals 1,187,620
   SF, with 903 staffed beds
- Baptist has 2,803 practicing physicians affiliated with their hospital network
- UF Health has 3 clinics within subject property