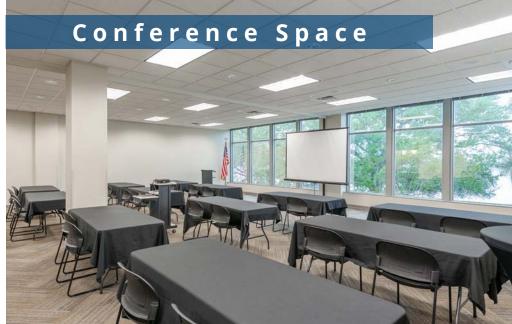

#### **PROPERTY DESCRIPTION:**

True Class A medical office space opportunity in Jacksonville, Florida. This property is in close proximity to downtown and also offers convenient access to I-95.

- The building has 20 usable floors and features St. Johns River views, gardens and a walking path along the river.
- Equipped with:
  - 24hr security access and covered parking
  - Fitness center, restaurant (breakfast/lunch) and café (deli/coffee)ATM and cleaning services
- Baptist Hospital (adjacent) campus totals 1,187,620
   SF, with 903 staffed beds
- Baptist has 2,803 practicing physicians affiliated with their hospital network
- UF Health has 3 clinics within subject property