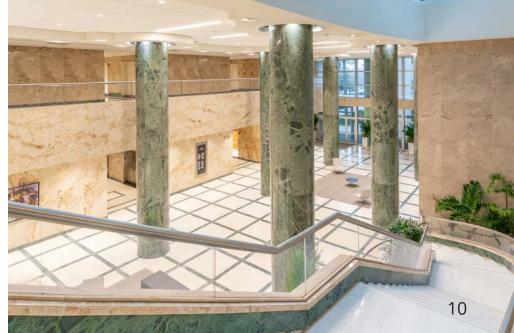

#### **PROPERTY DESCRIPTION:**

True Class A medical office space opportunity in Jacksonville, Florida. This property is in close proximity to downtown and also offers convenient access to I-95.

- The building has 20 usable floors and features St. Johns River views, gardens and a walking path along the river.
- Equipped with:
  - 24hr security access and covered parking
  - Fitness center, restaurant (breakfast/lunch) and café (deli/coffee)ATM and cleaning services
- Baptist Hospital (adjacent) campus totals 1,187,620
   SF, with 903 staffed beds
- Baptist has 2,803 practicing physicians affiliated with their hospital network
- UF Health has 3 clinics within subject property