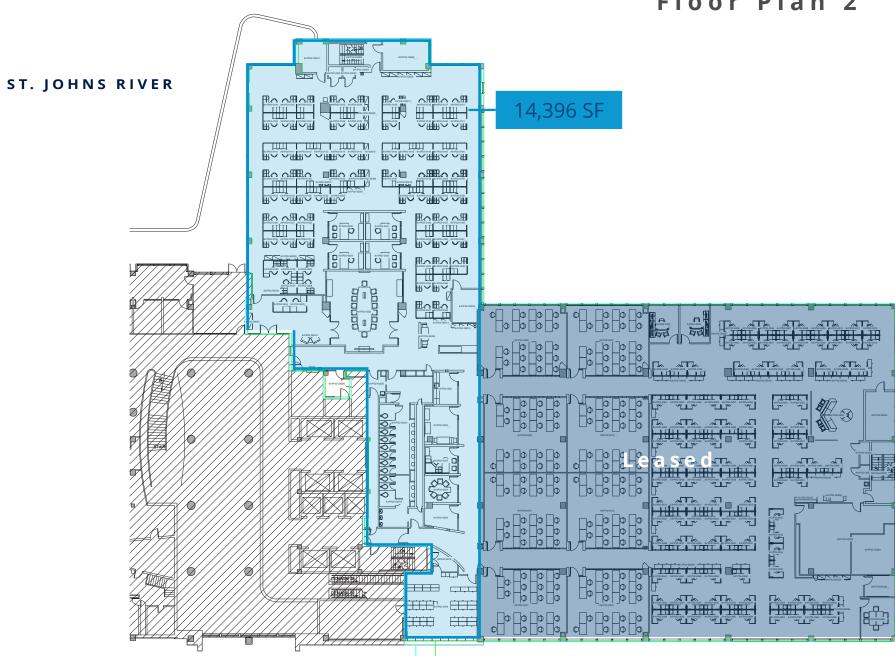

#### AVAILABLE MEDICAL OFFICE/LIFESCIENCE/OFFICE SPACE

2ND FLOOR - 14,396RSF 3RD FLOOR - 53,816 RSF

- -LANDLORD WILL SUBDIVIDE
- -BUILDING SIGNAGE AVAILABLE
- \*DEPENDING ON TENANT USE AND IMPROVEMENT NEEDS

## Floor Plan 2