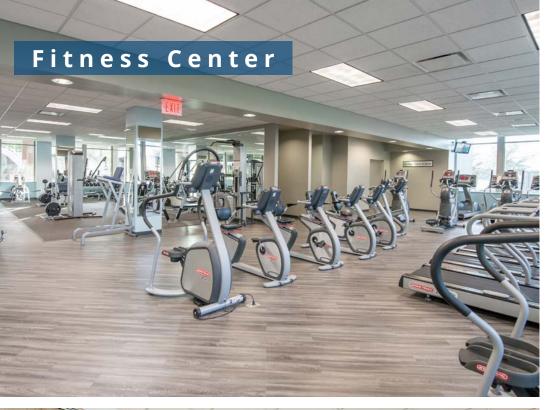

#### **PROPERTY DESCRIPTION:**

True Class A medical office space opportunity in Jacksonville, Florida. This property is in close proximity to downtown and also offers convenient access to I-95.

- The building has 20 usable floors and features St. Johns River views, gardens and a walking path along the river.
- Equipped with:
  - 24hr security access and covered parking
  - Fitness center, restaurant (breakfast/lunch) and café (deli/coffee)ATM and cleaning services
- Baptist Hospital (adjacent) campus totals 1,187,620
   SF, with 903 staffed beds
- Baptist has 2,803 practicing physicians affiliated with their hospital network
- UF Health has 3 clinics within subject property