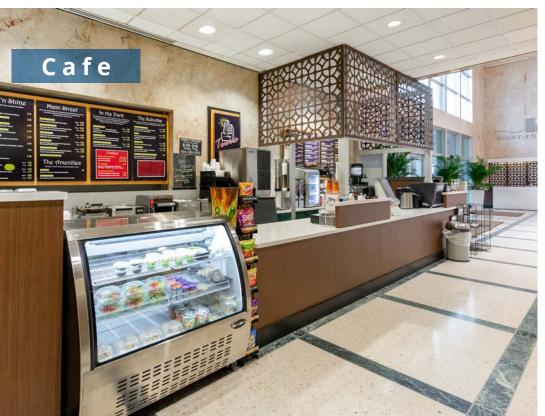

#### **PROPERTY DESCRIPTION:**

True Class A medical office space opportunity in Jacksonville, Florida. This property is in close proximity to downtown and also offers convenient access to I-95.

- The building has 20 usable floors and features St. Johns River views, gardens and a walking path along the river.
- Equipped with:
  - 24hr security access and covered parking
  - Fitness center, restaurant (breakfast/lunch) and café (deli/coffee)ATM and cleaning services
- Baptist Hospital (adjacent) campus totals 1,187,620
   SF, with 903 staffed beds
- Baptist has 2,803 practicing physicians affiliated with their hospital network
- UF Health has 3 clinics within subject property