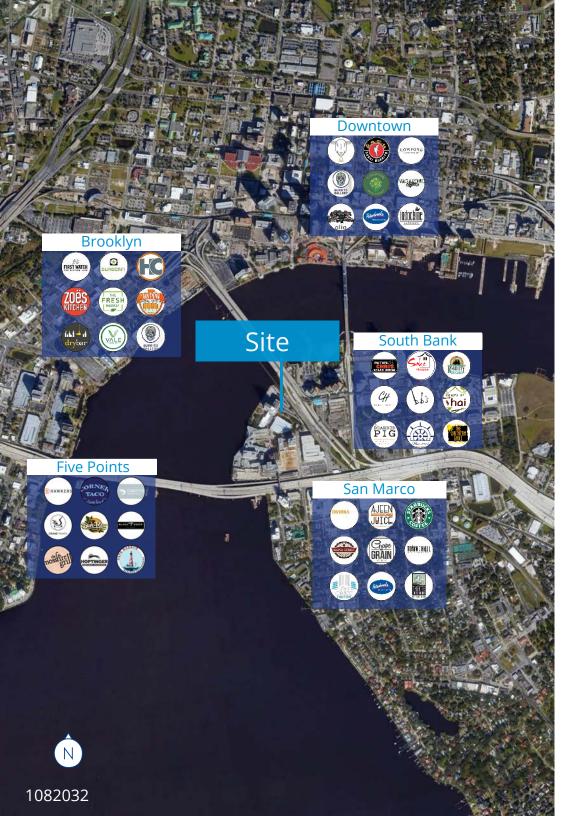

#### PROPERTY DESCRIPTION:

A variety of shops and restaurants are located right along the St. Johns River. The Riverwalk includes the Friendship Fountain and the Museum of Science and History and San Marco with its historical district is only minutes away. Jacksonville attractions are within a 30 min drive and the Jacksonville International Airport is