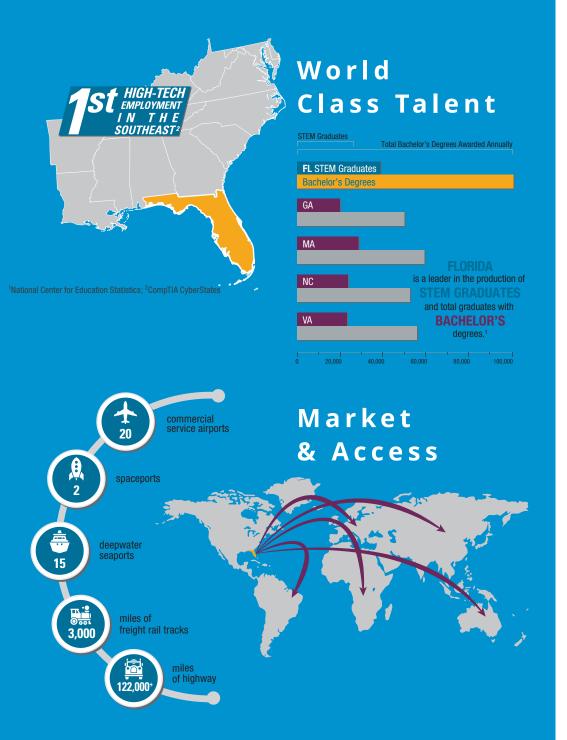

#### WHY FLORIDA

WITH A BUSINESS-FRIENDLY ENVIRONMENT AND LARGE INDUSTRY BASE, FLORIDA HAS THE PRESCRIPTION FOR YOUR SUCCESS.

Florida is home to the nation's #2 largest pharmaceuticals and medicine manufacturing industry, #2 for medical device manufacturing industry and #5 for biotech R&D facilities. All of that industry expertise, in a cost competitive and welcoming state, means that Florida isn't just ready for the future, we are the future. WORLD CLASS TALENT

Nothing is more important to a company's success than its workforce. More than 29,000 Floridians work in Florida's biotechnology, pharmaceutical manufacturing, and medical device manufacturing industries, and our universitites are among the nation's top producers of STEM graduates. So while we're helping you succeed with today's talent, we're also preparing tomorrow's.

#### **MARKET & ACCESS**

Success today requires global access. Florida offers one of the most extensive transportation systems in the world, so you can reach your customers and suppliers anywhere, fast. Whether you're serving Florida's large market, the U.S., Latin America, or the globe, no other state can expand your reach like Florida.