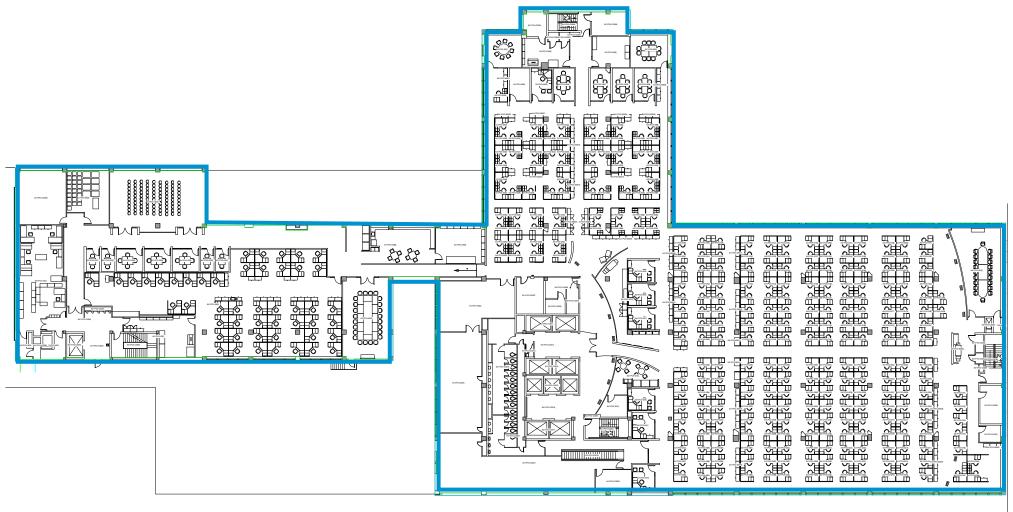

#### AVAILABLE MEDICAL OFFICE/LIFESCIENCE/OFFICE SPACE

2ND FLOOR - 14,396RSF 3RD FLOOR - 53,816 RSF

- -LANDLORD WILL SUBDIVIDE
- -BUILDING SIGNAGE AVAILABLE
- \*DEPENDING ON TENANT USE AND IMPROVEMENT NEEDS

### ST. JOHNS RIVER

Area can be subdivided (smaller use)

3rd Floor - 53,816 RSF

**Chuck Diebel Executive Director** +1 904 861 1112

**W. Wade Powers Senior Director** +1 904 861 1155

**Matt Entriken Executive Director** +1 904 861 1148 chuck.diebel@colliers.com wade.powers@colliers.com matt.entriken@colliers.com