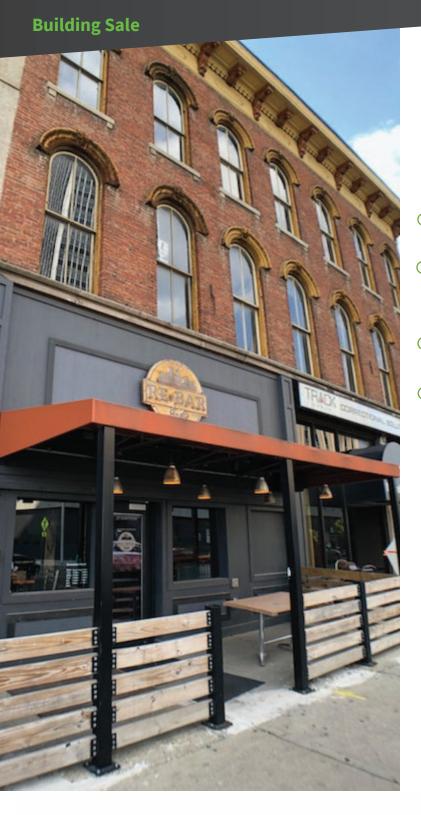

## Downtown Restaurant Building 20 N Delaware Street Indianapolis, IN 46204

## **Turn-Key Restaurant and Bar**

+/- 3,500 SqFt

Existing Equipment Available

2nd & 3rd Floor Redevelopment Space

**Downtown Location** - Located on North Delaware with ample daytime population in the heart of the CBD.

Turn-Key Restaurant Space - Property has an existing restaurant buildout with lightly used equipment and available 3-way liquor license. Maximized seating with mezzanine space on first floor.

Outdoor Patio - Rare Downtown Indianapolis Patio with Delaware frontage and modern finishes.

## Downtown Restaurant Building 20 N Delaware Street Indianapolis, IN 46204

**Building Sale** 