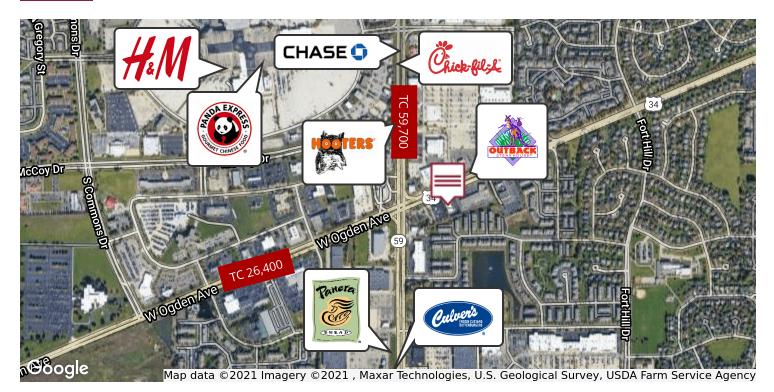

### **PROPERTY HIGHLIGHTS**

- Prime location in the Fox Valley Regional Retail Market
- Dense Population with high incomes
- High traffic counts. Ogden Avenue 26,400 & Route 59: 59,700

## **LOCATION OVERVIEW**

Approximately 3,100 SF retail building