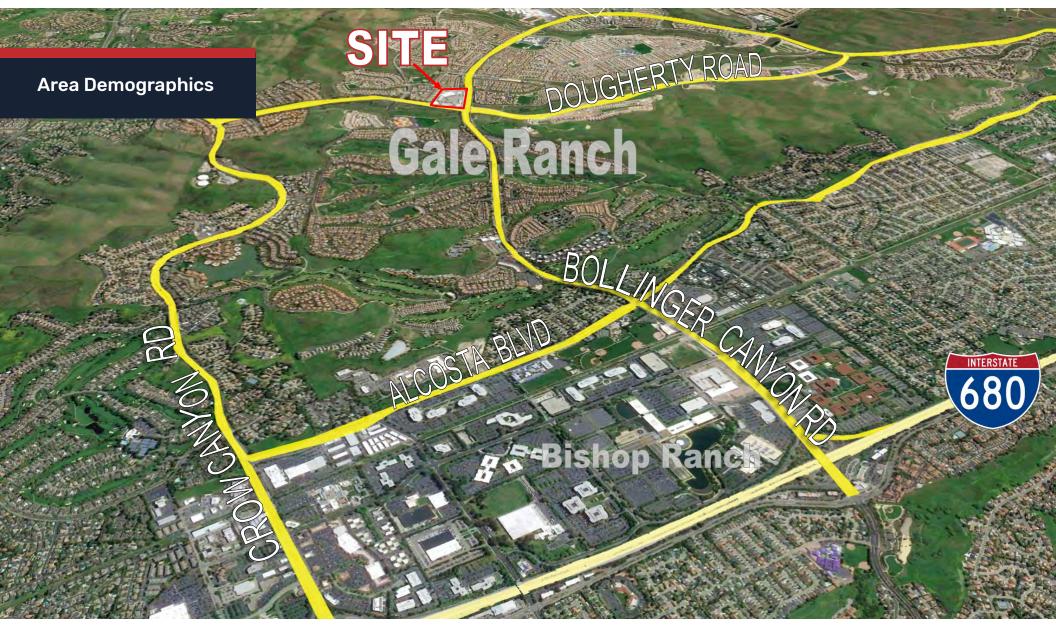

- Close to Bishop Ranch and Blackhawk
- Surrounded by the Growing Neighborhoods of The Gale Ranch Community
- Co-Tenants Include: Peet's Coffee, Wells Fargo Bank, King Palace Chinese Restaurant, Union Bank, John Muir Health, Stanford Health, Fantastic Sams & Subway

## 11020 Bollinger Canyon Road

11040 Bollinger Canyon Road

|                 | <u>1 Mile</u> | 3 MILES   | <u>5 Miles</u> |             | <u>1 Mile</u> | <u>3 Miles</u> | <u>5 Miles</u> |
|-----------------|---------------|-----------|----------------|-------------|---------------|----------------|----------------|
| POPULATION:     | 13,340        | 89,918    | 168,502        | BUSINESSES: | 140           | 2,515          | 5,496          |
| AVG. HH INCOME: | \$151,423     | \$179,783 | \$174,505      | EMPLOYEES:  | 1,051         | 45,923         | 71,316         |