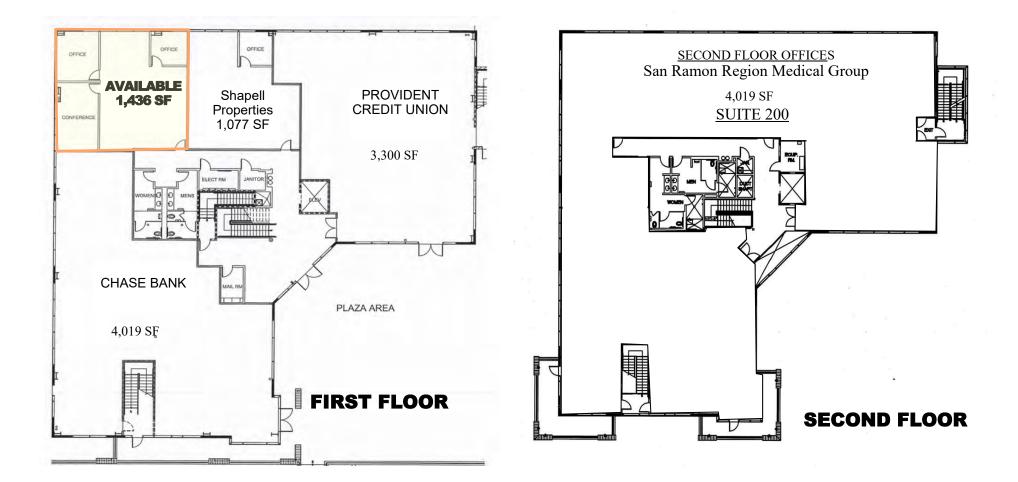

- Community Shopping Center Anchored by Safeway
- 1,200± SF Retail: \$5.00 PSF, plus NNN
- 2nd Generation Restaurant 3,578± SF, (Potential to Demise): \$4.00 PSF, Plus NNN
- 1,436± SF 1st Floor Office: \$3.50 PSF, plus NNN