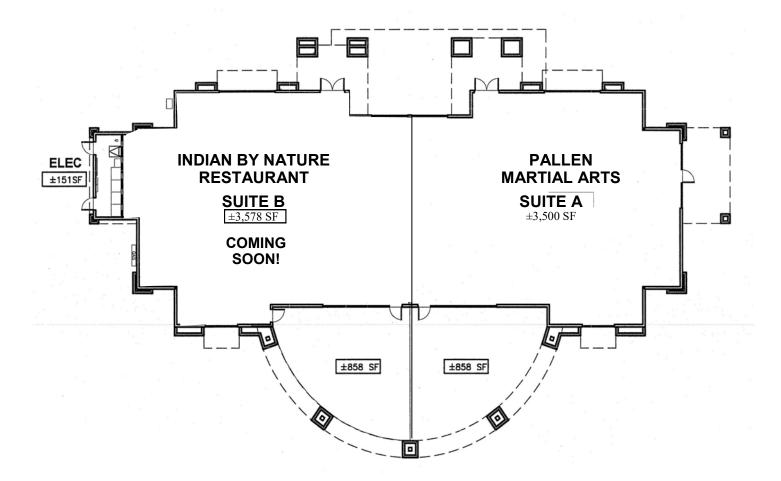

- Community Shopping Center Anchored by Safeway
- 1,200± SF Retail: \$5.00 PSF, plus NNN
- 2nd Generation Restaurant 3,578± SF, (Potential to Demise): \$4.00 PSF, Plus NNN
- 1,436± SF 1st Floor Office: \$3.50 PSF, plus NNN

- Close to Bishop Ranch and Blackhawk
- Surrounded by the Growing Neighborhoods of The Gale Ranch Community
- Co-Tenants Include: Peet's Coffee, Wells Fargo Bank, King Palace Chinese Restaurant, Union Bank, John Muir Health, Stanford Health, Fantastic Sams & Subway