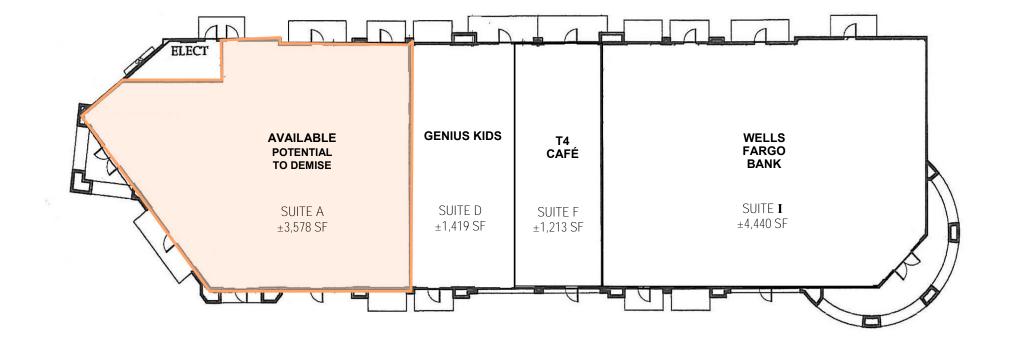

- Community Shopping Center Anchored by Safeway
- 1,200± SF Retail: \$5.00 PSF, plus NNN
- 2nd Generation Restaurant 3,578± SF, (Potential to Demise): \$4.00 PSF, Plus NNN
- 1,436± SF 1st Floor Office: \$3.50 PSF, plus NNN