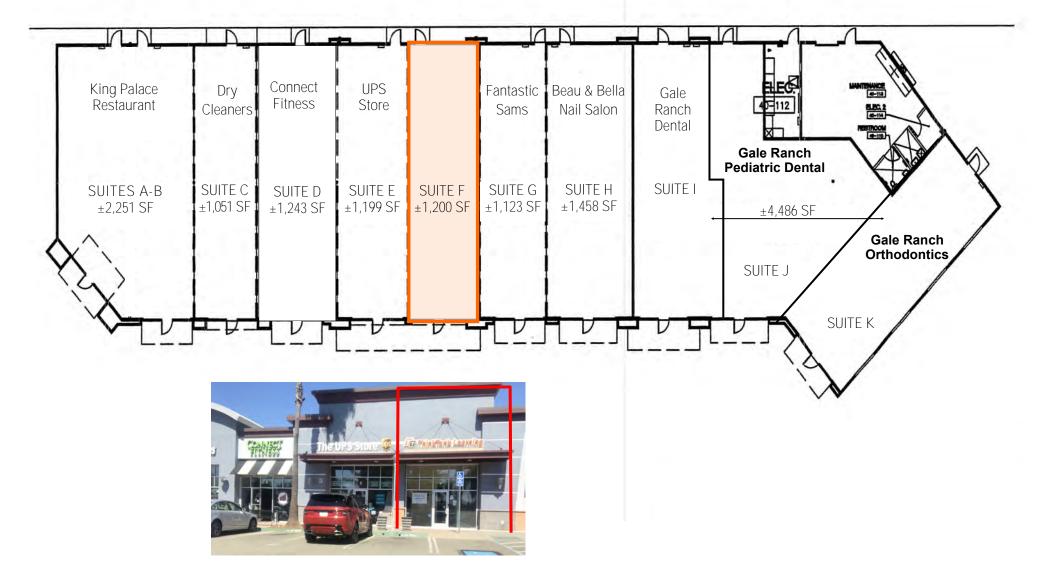

- Community Shopping Center Anchored by Safeway
- 1,200± SF Retail: \$5.00 PSF, plus NNN
- 2nd Generation Restaurant 3,578± SF, (Potential to Demise): \$4.00 PSF, Plus NNN
- 1,436± SF 1st Floor Office: \$3.50 PSF, plus NNN

- Close to Bishop Ranch and Blackhawk
- Surrounded by the Growing Neighborhoods of The Gale Ranch Community
- Co-Tenants Include: Peet's Coffee, Wells Fargo Bank, King Palace Chinese Restaurant, Union Bank, John Muir Health, Stanford Health, Fantastic Sams & Subway