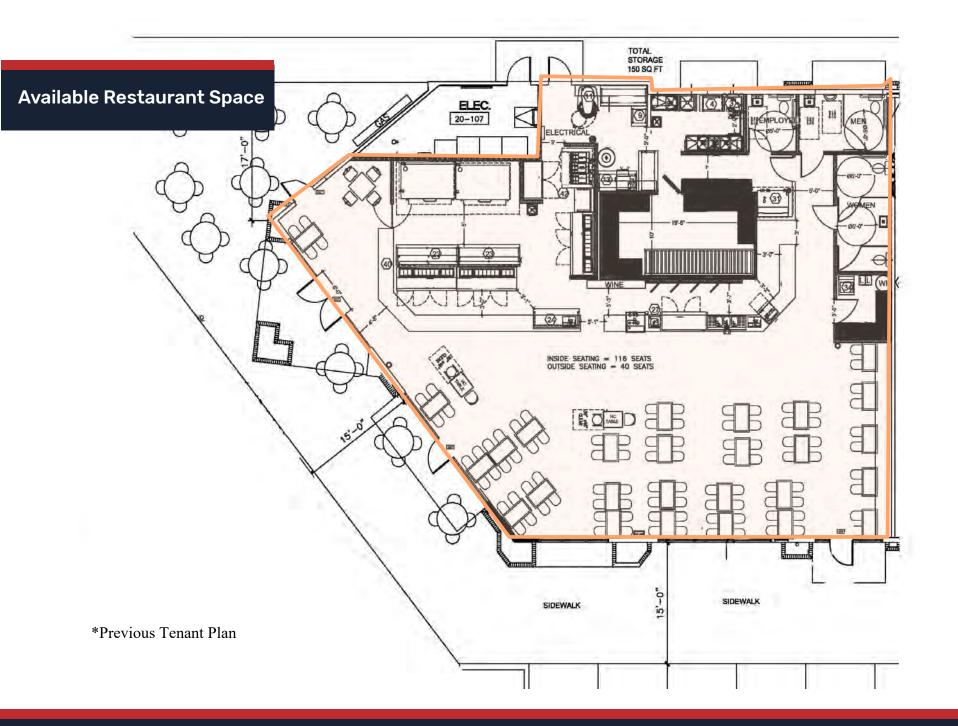

- Community Shopping Center Anchored by Safeway
- 1,200± SF Retail: \$5.00 PSF, plus NNN
- 2nd Generation Restaurant 3,578± SF, (Potential to Demise): \$4.00 PSF, Plus NNN
- 1,436± SF 1st Floor Office: \$3.50 PSF, plus NNN