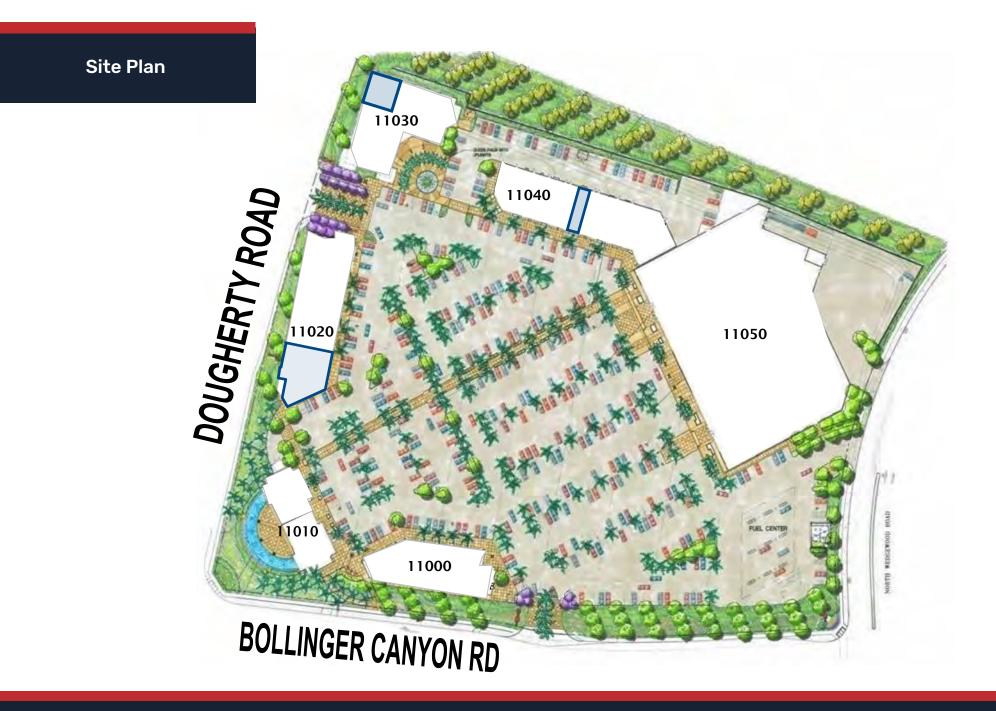

11030 Bollinger Canyon Road

## 11020 Bollinger Canyon Road

11040 Bollinger Canyon Road

|                 | <u>1 Mile</u> | 3 MILES   | <u>5 Miles</u> |             | <u>1 Mile</u> | <u>3 Miles</u> | <u>5 Miles</u> |
|-----------------|---------------|-----------|----------------|-------------|---------------|----------------|----------------|
| POPULATION:     | 13,340        | 89,918    | 168,502        | BUSINESSES: | 140           | 2,515          | 5,496          |
| AVG. HH INCOME: | \$151,423     | \$179,783 | \$174,505      | EMPLOYEES:  | 1,051         | 45,923         | 71,316         |