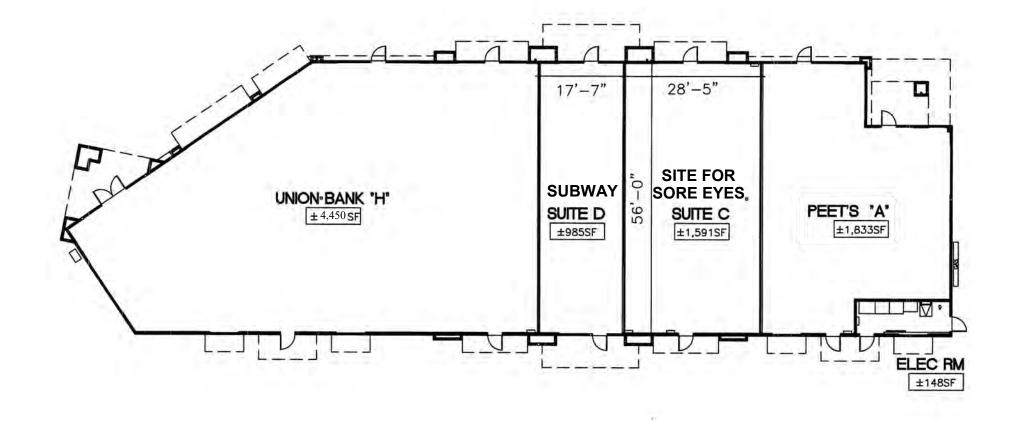

- Community Shopping Center Anchored by Safeway
- 1,200± SF Retail: \$5.00 PSF, plus NNN
- 2nd Generation Restaurant 3,578± SF, (Potential to Demise): \$4.00 PSF, Plus NNN
- 1,436± SF 1st Floor Office: \$3.50 PSF, plus NNN