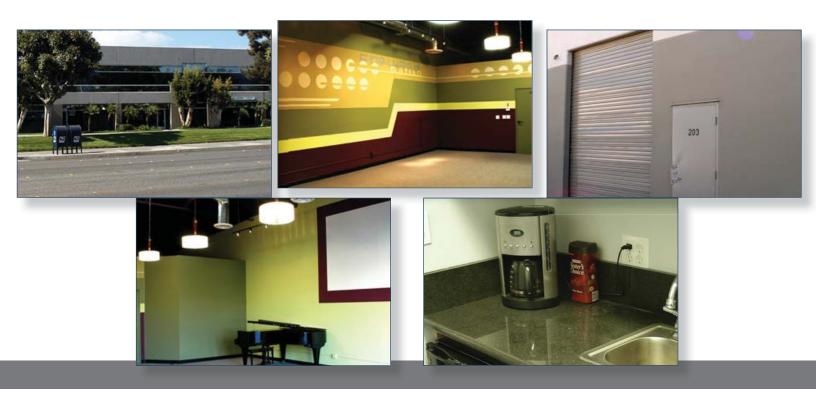

#### **Highly Upgraded Industrial / Office Condo**

### **Property Features:**

Upgraded stylish office improvements with designer lighting, air conditioned and carpeted warehouse.

- Part of pretigious Anaheim Hills Corporate Park
- Large conference room with glass and double door entry and built in white board
- 3 private offices
- Coffee area with built in granite counter tops, sink, and garbage disposal
- One (1) handicaped restroom
- One (1) roll up door
- Warehouse area is upgraded with office quality lighting and carpeting (this area is perfect for low cost "Creative" office use)

- 100% Air Conditioned
- 3:1,000 parking, in common
- New roof & air conditioning in 2005
- Building was freshly painted in 2011
- 100 amp power
- Fully sprinklered
- Close to 91, 57, 241, 71, 55 Freeways
- Available Now
- Low Monthly Association Dues of \$0.15 PSF