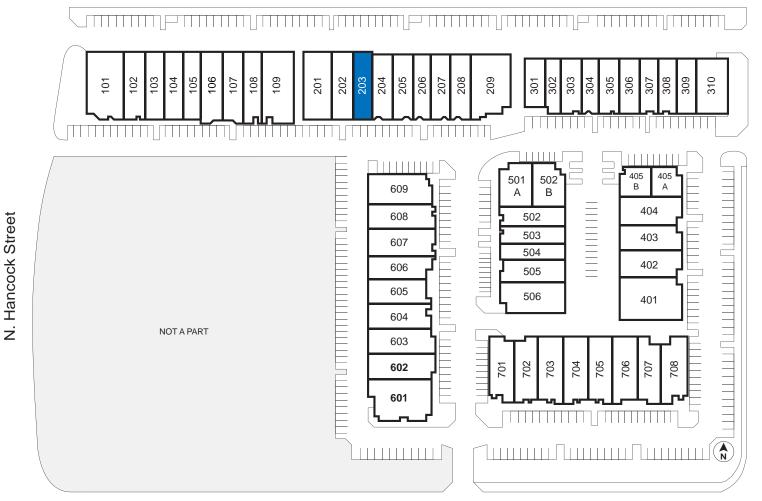

### **Site Map**

E. La Palma Avenue

Jack Faris, SIOR Senior Vice President Lic #00912766 714.978.7880 jfaris@voitco.com

3500 W. Orangewood Ave., Orange, CA 92868 • 714.978.7880 • 714.978.9431 Fax • Lic #01333376 | www.voitco.com