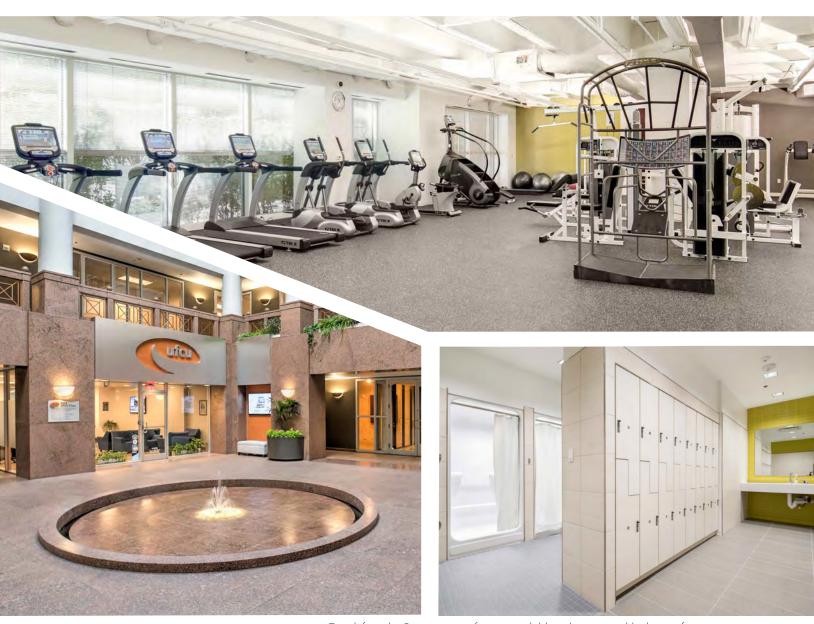

### **On-site Amenities**

Conference room and state-of-the-art fitness center with showers

## FOR LEASE UFCU PLAZA

8303 N. MOPAC EXPRESSWAY • AUSTIN, TEXAS 78759

Top, left, right: Fitness center, fountain in lobby, showers and lockers in fitness center

Bethany Perez 512.684.3813

perez@aquilacommercial.com