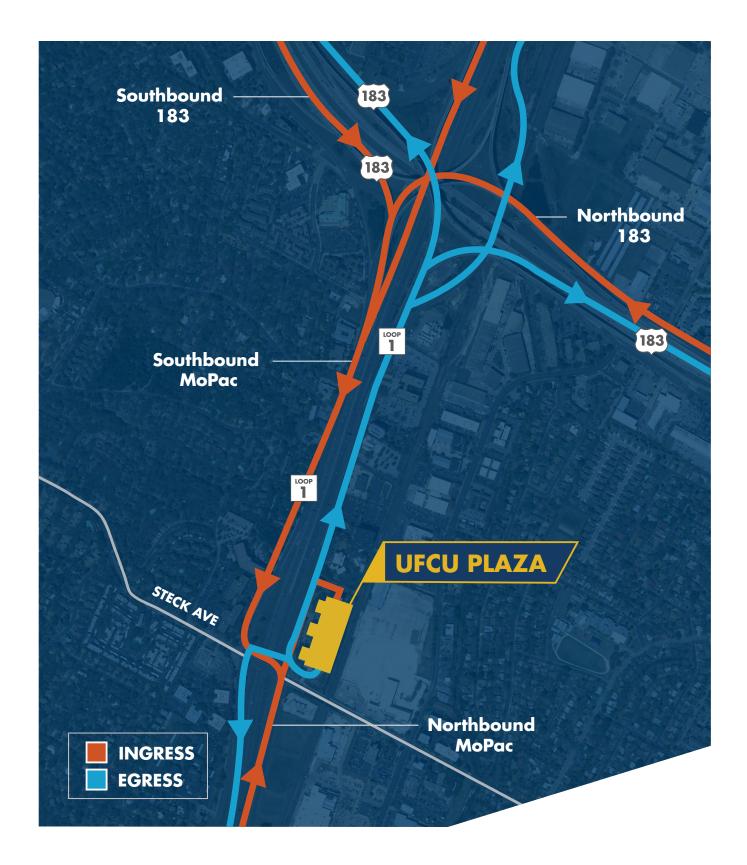

### **Great Location**

Convenient location near US-183 at the NE corner of Mopac & Steck at a lighted intersection

Bethany Perez 512.684.3813

perez@aquilacommercial.com

David Putman 512.684.3820

putman@aquilacommercial.com