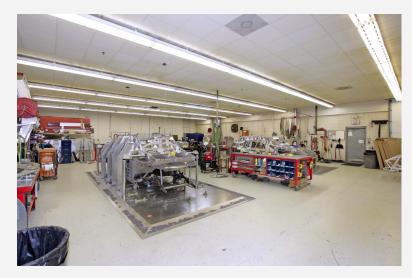

## ± 30,000 SF Industrial/Flex Building

Excellent building for sale near I-40 and I-77 in Statesville, NC. Currently leased for a race team operation, has potential as an investment or owner/user property. Well appointed office and showroom create a welcoming entry, manufacturing and warehouse areas offer multiple options for a variety of uses. Layout includes parts rooms, large paint booth, mezzanine, testing areas and much more! 4,000 SF covered parking area suitable for storage, vehichles, and/or semi-truck haulers.