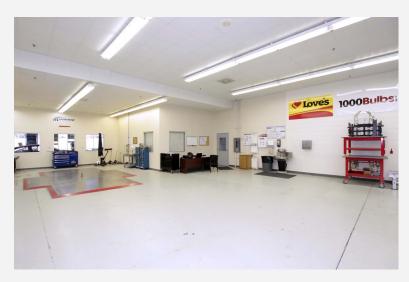

## ± 30,000 SF Industrial/Flex Building

Excellent building for sale near I-40 and I-77 in Statesville, NC. Currently leased for a race team operation, has potential as an investment or owner/user property. Well appointed office and showroom create a welcoming entry, manufacturing and warehouse areas offer multiple options for a variety of uses. Layout includes parts rooms, large paint booth, mezzanine, testing areas and much more! 4,000 SF covered parking area suitable for storage, vehichles, and/or semi-truck haulers.