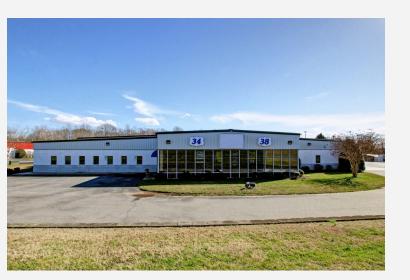

## ± 30,000 SF Industrial/Flex Building

Excellent building for sale near I-40 and I-77 in Statesville, NC. Currently leased for a race team operation, has potential as an investment or owner/user property. Well appointed office and showroom create a welcoming entry, manufacturing and warehouse areas offer multiple options for a variety of uses. Layout includes parts rooms, large paint booth, mezzanine, testing areas and much more! 4,000 SF covered parking area suitable for storage, vehichles, and/or semi-truck haulers.