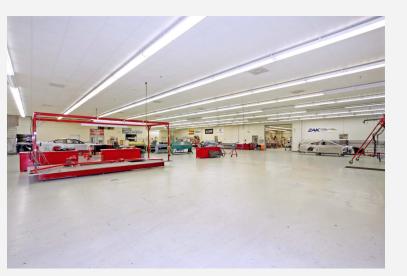

## ± 30,000 SF Industrial/Flex Building

Excellent building for sale near I-40 and I-77 in Statesville, NC. Currently leased for a race team operation, has potential as an investment or owner/user property. Well appointed office and showroom create a welcoming entry, manufacturing and warehouse areas offer multiple options for a variety of uses. Layout includes parts rooms, large paint booth, mezzanine, testing areas and much more! 4,000 SF covered parking area suitable for storage, vehichles, and/or semi-truck haulers.