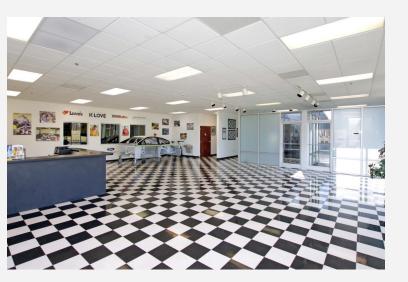

## ± 30,000 SF Industrial/Flex Building

Excellent building for sale near I-40 and I-77 in Statesville, NC. Currently leased for a race team operation, has potential as an investment or owner/user property. Well appointed office and showroom create a welcoming entry, manufacturing and warehouse areas offer multiple options for a variety of uses. Layout includes parts rooms, large paint booth, mezzanine, testing areas and much more! 4,000 SF covered parking area suitable for storage, vehichles, and/or semi-truck haulers.