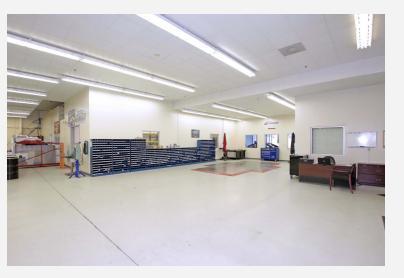

## ± 30,000 SF Industrial/Flex Building

Excellent building for sale near I-40 and I-77 in Statesville, NC. Currently leased for a race team operation, has potential as an investment or owner/user property. Well appointed office and showroom create a welcoming entry, manufacturing and warehouse areas offer multiple options for a variety of uses. Layout includes parts rooms, large paint booth, mezzanine, testing areas and much more! 4,000 SF covered parking area suitable for storage, vehichles, and/or semi-truck haulers.