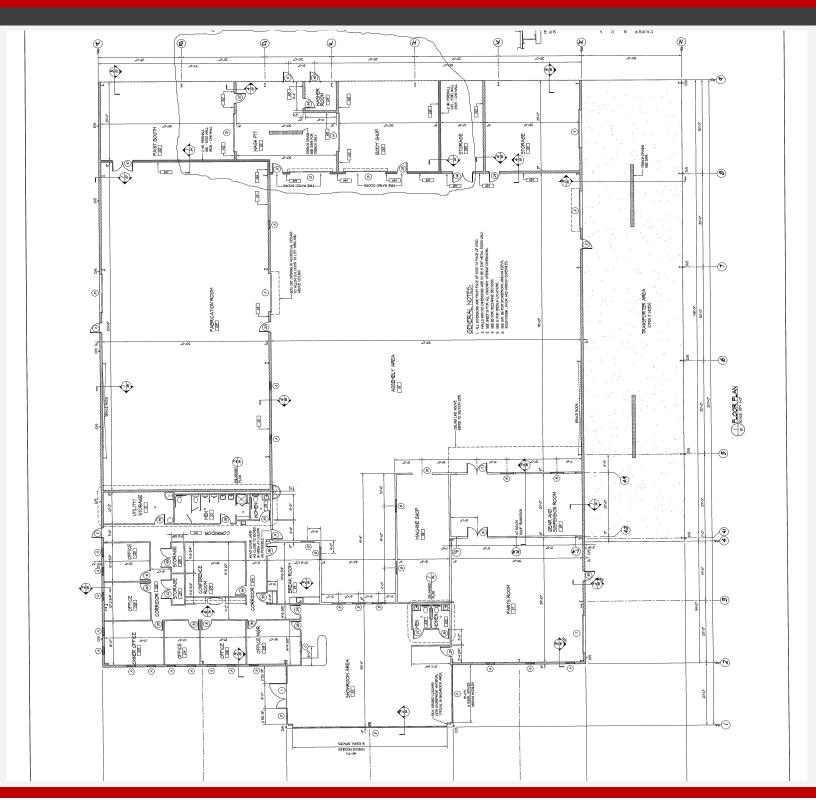

## ± 30,000 SF Industrial/Flex Building

Excellent building for sale near I-40 and I-77 in Statesville, NC. Currently leased for a race team operation, has potential as an investment or owner/user property. Well appointed office and showroom create a welcoming entry, manufacturing and warehouse areas offer multiple options for a variety of uses. Layout includes parts rooms, large paint booth, mezzanine, testing areas and much more! 4,000 SF covered parking area suitable for storage, vehichles, and/or semi-truck haulers.