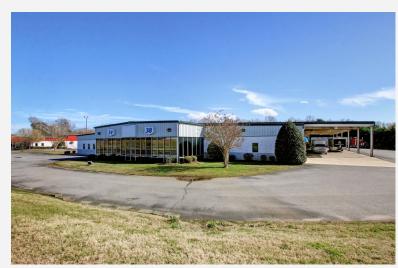

## ± 30,000 SF Industrial/Flex Building

Excellent building for sale near I-40 and I-77 in Statesville, NC. Currently leased for a race team operation, has potential as an investment or owner/user property. Well appointed office and showroom create a welcoming entry, manufacturing and warehouse areas offer multiple options for a variety of uses. Layout includes parts rooms, large paint booth, mezzanine, testing areas and much more! 4,000 SF covered parking area suitable for storage, vehichles, and/or semi-truck haulers.