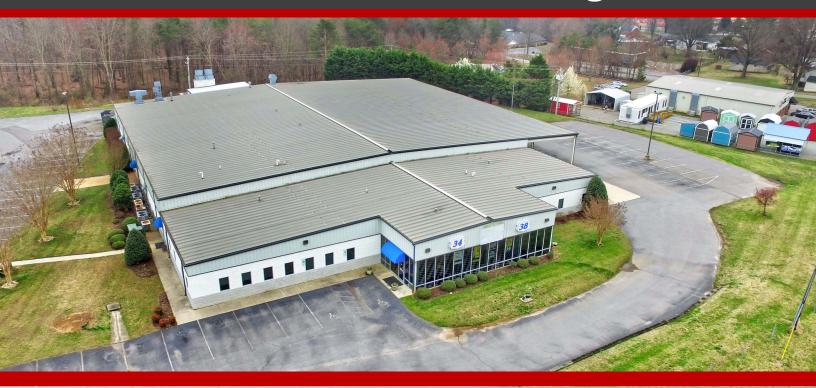

## 2668 Peachtree Rd, Statesville, NC +/- 30,000 SF Building

For more information or to schedule a tour, please contact:

## ± 30,000 SF Industrial/Flex Building

Excellent building for sale near I-40 and I-77 in Statesville, NC. Currently leased for a race team operation, has potential as an investment or owner/user property. Well appointed office and showroom create a welcoming entry, manufacturing and warehouse areas offer multiple options for a variety of uses. Layout includes parts rooms, large paint booth, mezzanine, testing areas and much more! 4,000 SF covered parking area suitable for storage, vehichles, and/or semi-truck haulers.

Great building in a premium location with visibility from I-40 and very close to the new Love's Travel Center, Exit

EquityCP.com