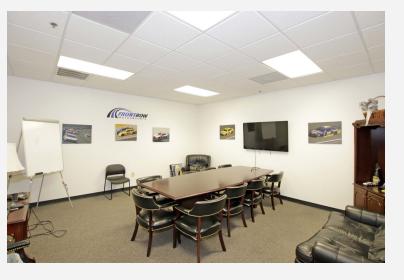

## ± 30,000 SF Industrial/Flex Building

Excellent building for sale near I-40 and I-77 in Statesville, NC. Currently leased for a race team operation, has potential as an investment or owner/user property. Well appointed office and showroom create a welcoming entry, manufacturing and warehouse areas offer multiple options for a variety of uses. Layout includes parts rooms, large paint booth, mezzanine, testing areas and much more! 4,000 SF covered parking area suitable for storage, vehichles, and/or semi-truck haulers.