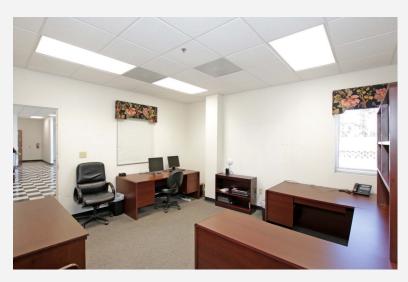

## ± 30,000 SF Industrial/Flex Building

Excellent building for sale near I-40 and I-77 in Statesville, NC. Currently leased for a race team operation, has potential as an investment or owner/user property. Well appointed office and showroom create a welcoming entry, manufacturing and warehouse areas offer multiple options for a variety of uses. Layout includes parts rooms, large paint booth, mezzanine, testing areas and much more! 4,000 SF covered parking area suitable for storage, vehichles, and/or semi-truck haulers.