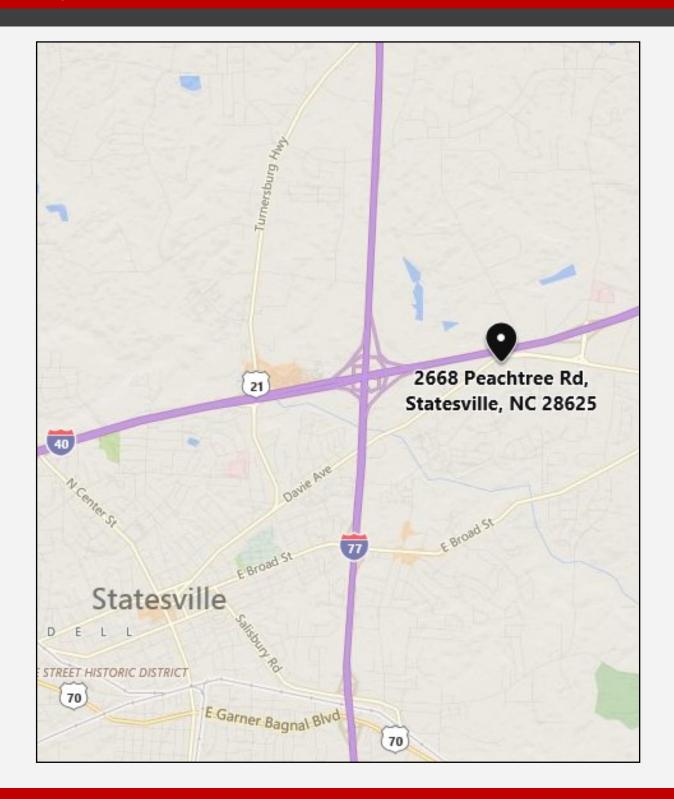

## 2668 Peachtree Rd, Statesville, NC +/- 30,000 SF Building

For more information or to schedule a tour, please contact:

Great building in a premium location with visibility from I-40 and very close to the new Love's Travel Center, Exit

EquityCP.com