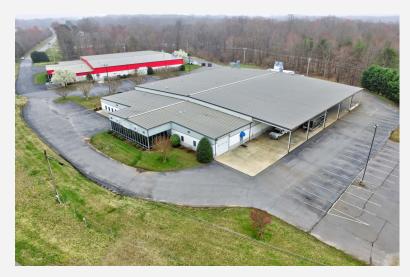

## ± 30,000 SF Industrial/Flex Building

Excellent building for sale near I-40 and I-77 in Statesville, NC. Currently leased for a race team operation, has potential as an investment or owner/user property. Well appointed office and showroom create a welcoming entry, manufacturing and warehouse areas offer multiple options for a variety of uses. Layout includes parts rooms, large paint booth, mezzanine, testing areas and much more! 4,000 SF covered parking area suitable for storage, vehichles, and/or semi-truck haulers.

Great building in a premium location with visibility from I-40 and very close to the new Love's Travel Center, Exit

EquityCP.com