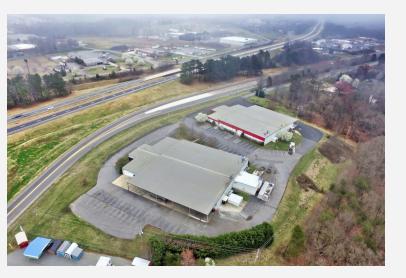

## ± 30,000 SF Industrial/Flex Building

Excellent building for sale near I-40 and I-77 in Statesville, NC. Currently leased for a race team operation, has potential as an investment or owner/user property. Well appointed office and showroom create a welcoming entry, manufacturing and warehouse areas offer multiple options for a variety of uses. Layout includes parts rooms, large paint booth, mezzanine, testing areas and much more! 4,000 SF covered parking area suitable for storage, vehichles, and/or semi-truck haulers.

Great building in a premium location with visibility from I-40 and very close to the new Love's Travel Center, Exit

EquityCP.com