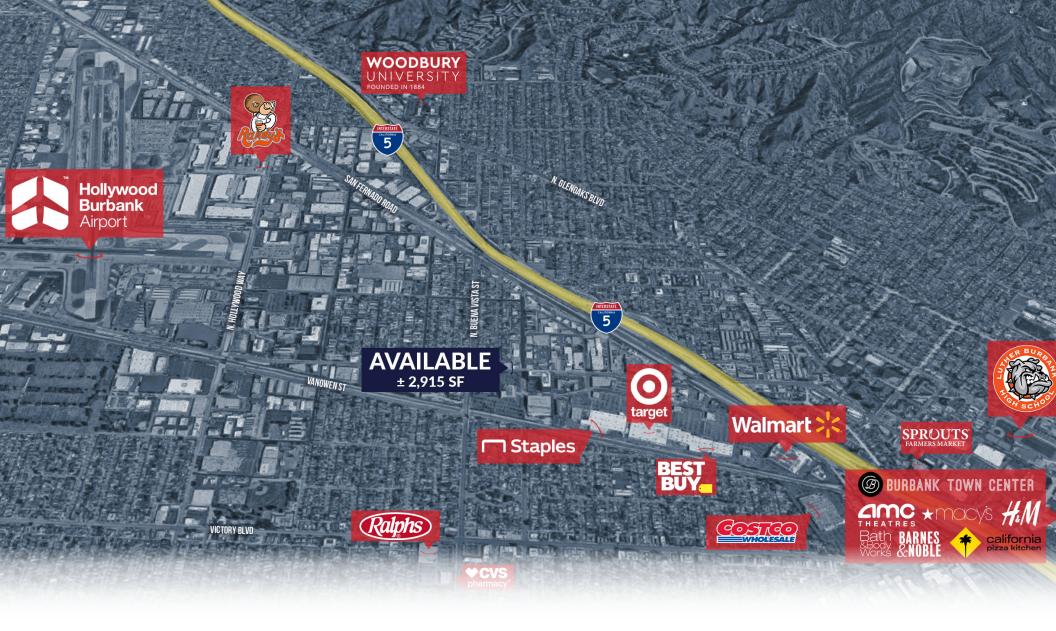

### APPROX. 2,915 SF AVAILABLE

WAREHOUSE LOCATED IN PRIME AREA

- ✓ Highly visible space
- ✓ Roll up door
- ✓ High Ceilings
- ✓ Private parking lot for up to 6 cars

### **AREA AMENITIES**

- ✓ Located at one of the busiest signalized intersections in the San Fernando Valley
- ✓ On the corner of Lincoln St and Empire Ave in Burbank, CA
- ✓ Major bus stop on corner
- ✓ Walking distance to Burbank Empire Center, variety of retailers and restaurants
- ✓ Close to Hollywood Burbank Airport
- ✓ Near the 5 and 134 freeways