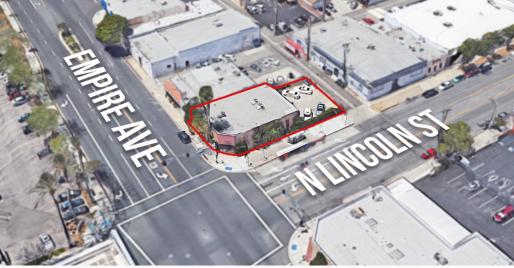

### **AREA AMENITIES**

- ✓ Located at one of the busiest signalized intersections in the San Fernando Valley
- ✓ On the corner of Lincoln St and Empire Ave in Burbank, CA
- ✓ Major bus stop on corner
- ✓ Walking distance to Burbank Empire Center, variety of retailers and restaurants
- ✓ Close to Hollywood Burbank Airport
- ✓ Near the 5 and 134 freeways