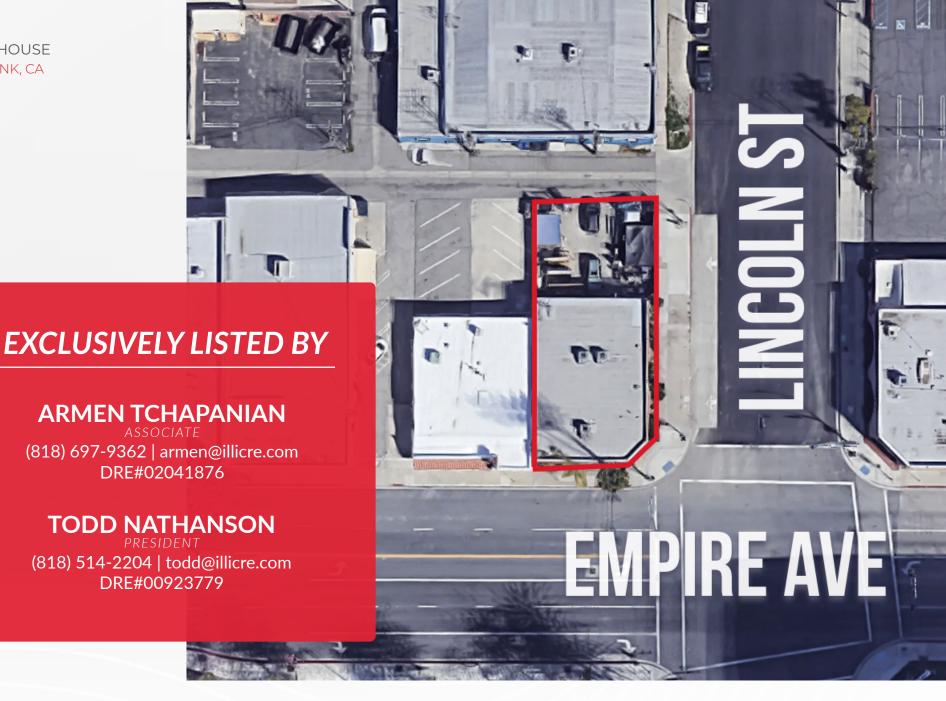

#### **ARMEN TCHAPANIAN**

(818) 697-9362 | armen@illicre.com DRE#02041876

#### **TODD NATHANSON**

(818) 514-2204 | todd@illicre.com DRE#00923779

WAREHOUSE BURBANK, CA

This information has been secured from sources we believe to be reliable, but we make no representations or warranties, expressed or implied, as to the accuracy of the information. References to square foot-age are approximate. References to neighboring retailers are subject to change, and may not be adjacent to the vacancy being marketed either prior to, during, or after leases are signed. Lessee must verify the information and bears all risk for any inaccuracies.

### **AREA AMENITIES**

- ✓ Located at one of the busiest signalized intersections in the San Fernando Valley
- ✓ On the corner of Lincoln St and Empire Ave in Burbank, CA
- ✓ Major bus stop on corner
- ✓ Walking distance to Burbank Empire Center, variety of retailers and restaurants
- ✓ Close to Hollywood Burbank Airport
- ✓ Near the 5 and 134 freeways