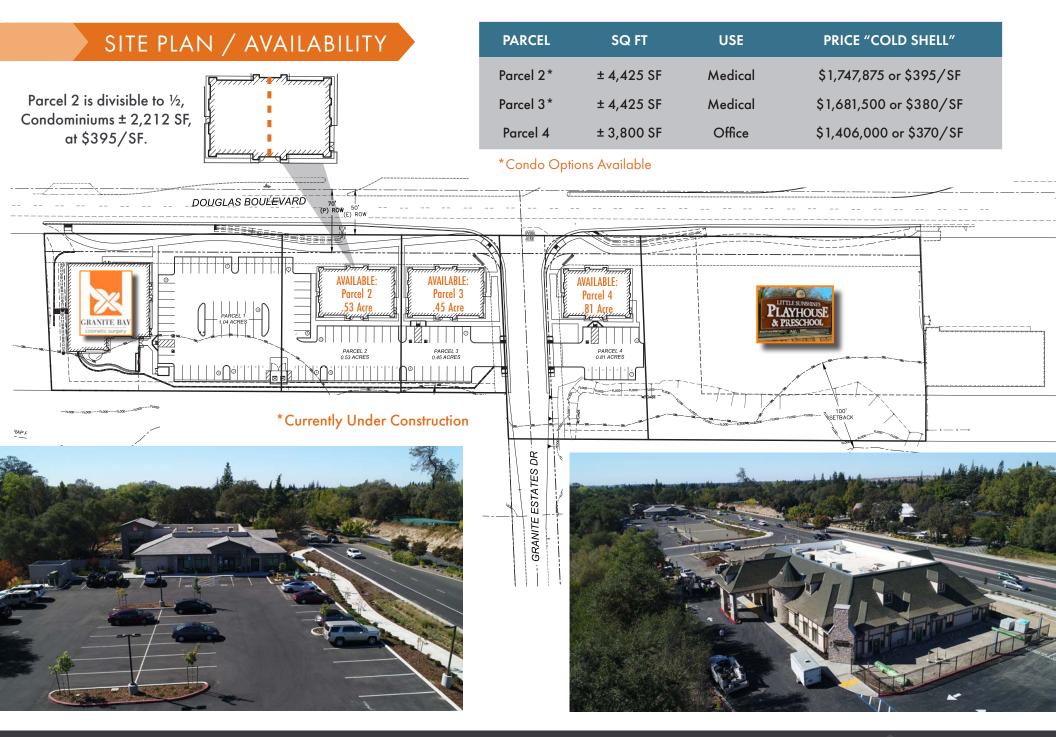

# PROPERTY HIGHLIGHTS

- "Cold Shell" buildings available for sale
- Parcels 2 & 3 are divisible to ½, approximately ± 2,212 SF Condominiums
- Under construction with estimated completion March 2020
- Can accommodate medical or general office space
- Douglas Boulevard frontage and signage opportunities
- High daily traffic counts (36,295 cars/day 2015 MPSI)
- Adjacent to Quarry Ponds
- Prestigious Granite Bay Location