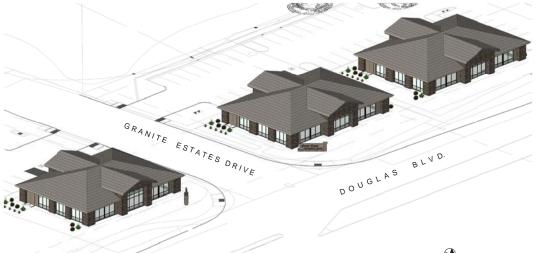

### **Estimated Delivery March 2020!**

RARE, OFFICE/MEDICAL CONDOMINIUMS ALONG DOUGLAS BOULEVARD

# PROPERTY HIGHLIGHTS

- "Cold Shell" buildings available for sale
- Parcels 2 & 3 are divisible to ½, approximately ± 2,212 SF Condominiums
- Under construction with estimated completion March 2020
- Can accommodate medical or general office space
- Douglas Boulevard frontage and signage opportunities
- High daily traffic counts (36,295 cars/day 2015 MPSI)
- Adjacent to Quarry Ponds
- Prestigious Granite Bay Location