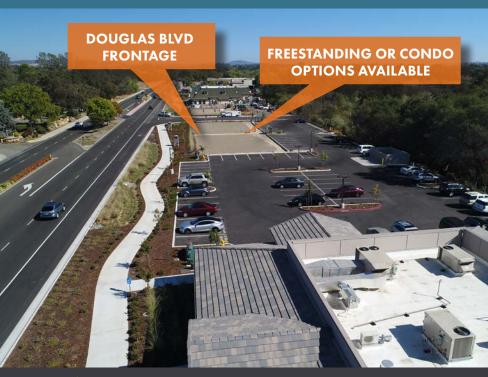

### **Estimated Delivery March 2020!**

RARE, OFFICE/MEDICAL CONDOMINIUMS ALONG DOUGLAS BOULEVARD

# PROPERTY HIGHLIGHTS

- "Cold Shell" buildings available for sale
- Parcels 2 & 3 are divisible to ½, approximately ± 2,212 SF Condominiums
- Under construction with estimated completion March 2020
- Can accommodate medical or general office space
- Douglas Boulevard frontage and signage opportunities
- High daily traffic counts (36,295 cars/day 2015 MPSI)
- Adjacent to Quarry Ponds
- Prestigious Granite Bay Location