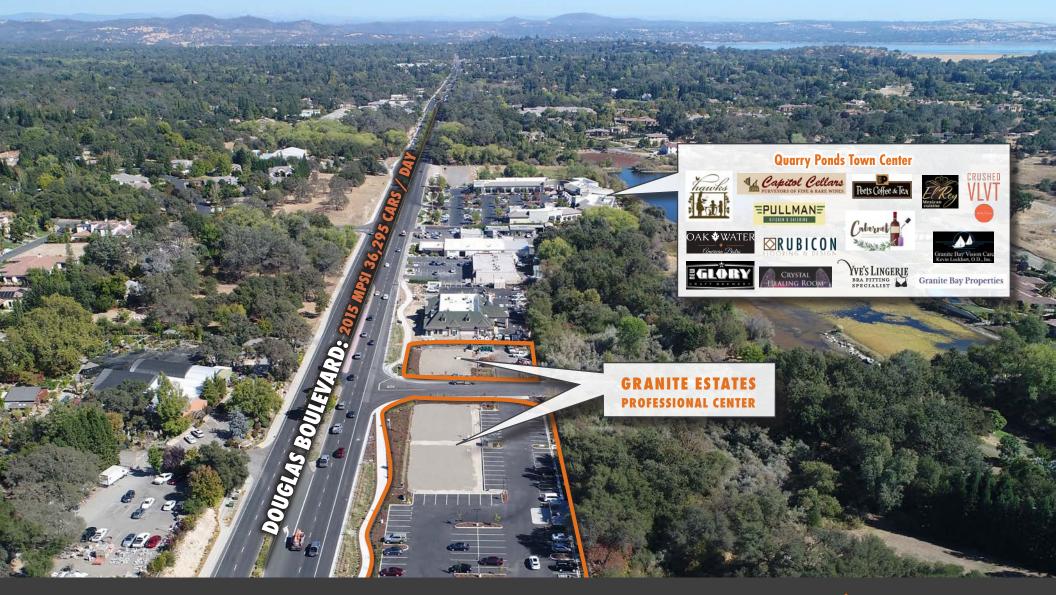

### GRANITE ESTATES PROFESSIONAL CENTER Granite Estates Drive, Granite Bay, CA 95746

### **Estimated Delivery March 2020!**

RARE, OFFICE/MEDICAL CONDOMINIUMS ALONG DOUGLAS BOULEVARD

# PROPERTY HIGHLIGHTS

- "Cold Shell" buildings available for sale
- Parcels 2 & 3 are divisible to ½, approximately ± 2,212 SF Condominiums
- Under construction with estimated completion March 2020
- Can accommodate medical or general office space
- Douglas Boulevard frontage and signage opportunities
- High daily traffic counts (36,295 cars/day 2015 MPSI)
- Adjacent to Quarry Ponds
- Prestigious Granite Bay Location