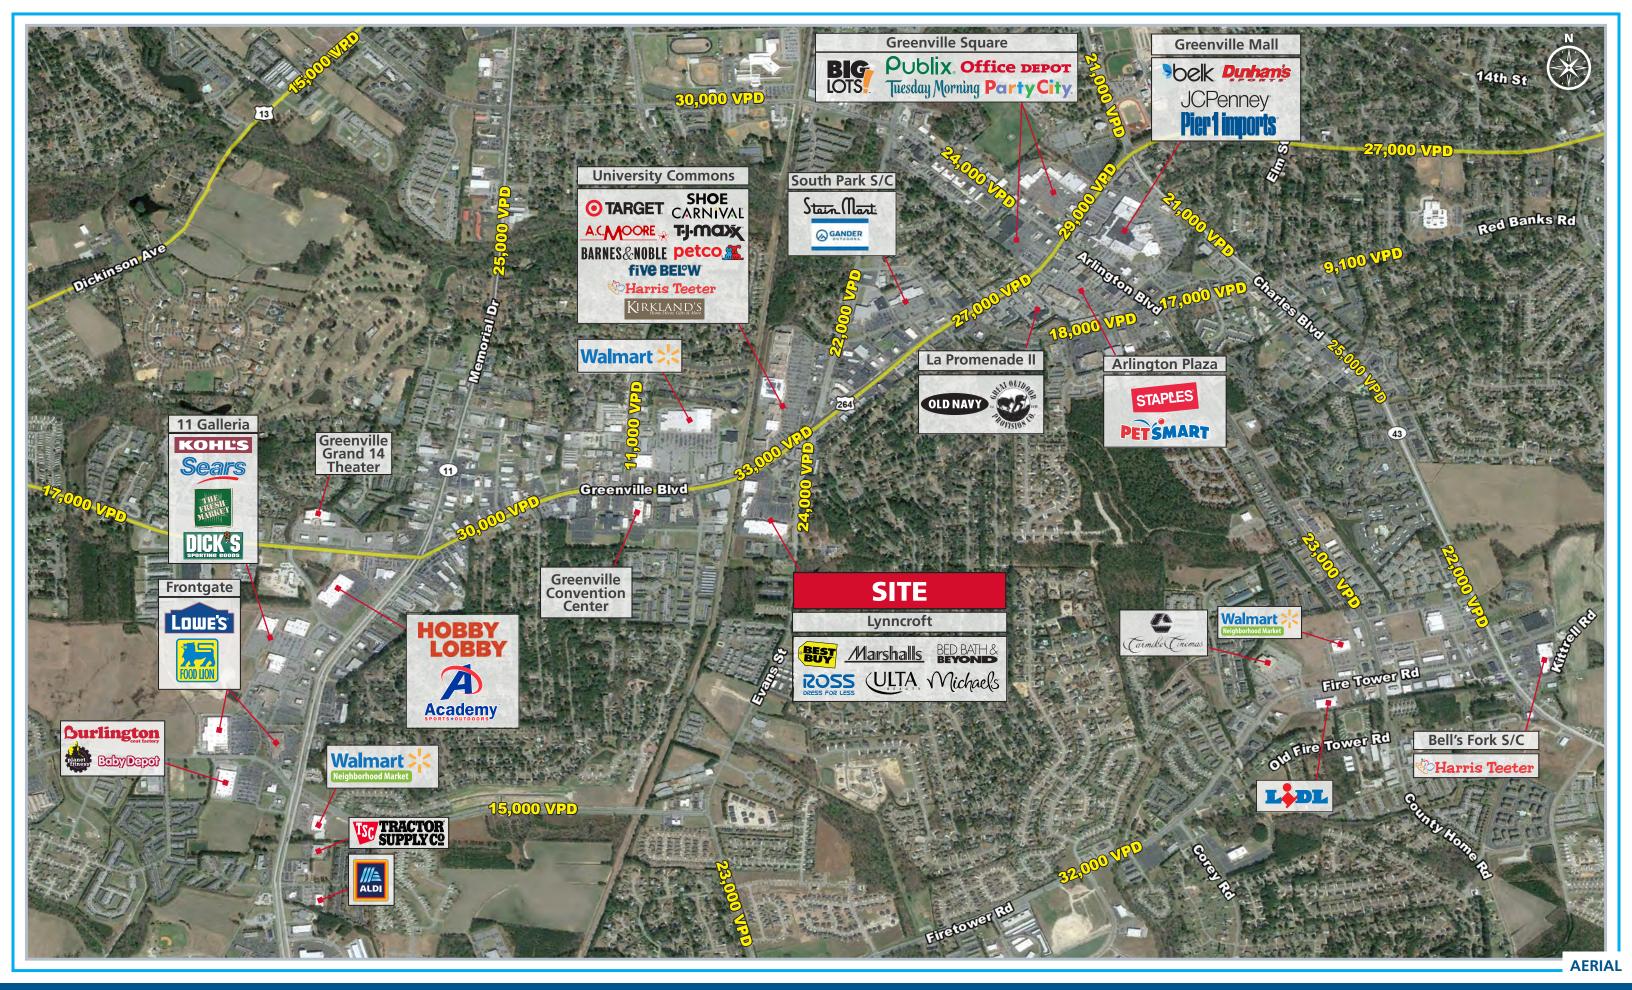

### **TRAFFIC COUNTS 2016 (NCDOT)**

• 33,000 VDP on Greenville Blvd. • 24,000 VDP on South Evans Street

© 2019 The Providence Group. All rights reserved. The information above has been obtained by sources deemed reliable. While we do not doubt its accuracy, we have not verified it and make no guarantee, warranty, or representation of it. It is your responsibility to independently confirm its accuracy and completeness. You and your advisors should conduct a careful, independent investigation of the property to determine to your satisfaction the suitability of the property for your needs.