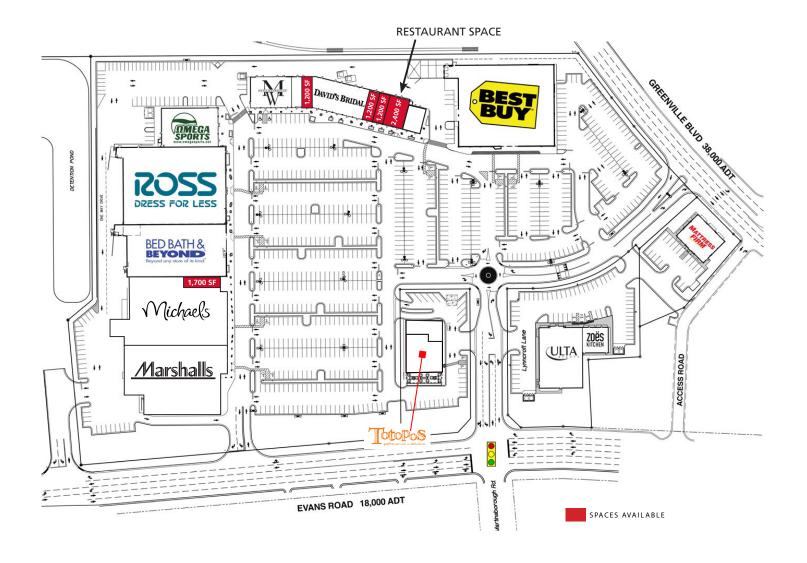

#### **LEASE INFORMATION**

GLA: 184,151 SF

RATE: Call for Details

SPACE AVAILABLE: 1,200 SF - 4,800 SF

NOW OPEN: Michaels Marshalls

#### **PROPERTY DESCRIPTION**

Lynncroft Shopping Center is well located along Greenville's primary retail corridor and is anchored by a strong lineup of national retailers including Best Buy, Ross Dress for Less, Bed Bath & Beyond, Ulta and Omega Sports. Lynncroft has multiple points of ingress/egress including a traffic signal on Evans St.