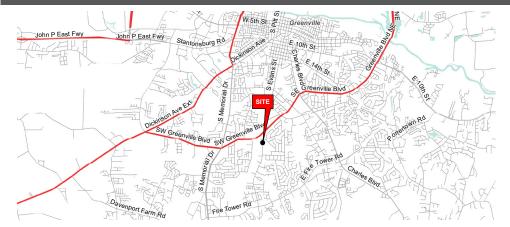

### **TRAFFIC COUNTS 2016 (NCDOT)**

• 33,000 VDP on Greenville Blvd. • 24,000 VDP on South Evans Street

© 2019 The Providence Group. All rights reserved. The information above has been obtained by sources deemed reliable. While we do not doubt its accuracy, we have not verified it and make no guarantee, warranty, or representation of it. It is your responsibility to independently confirm its accuracy and completeness. You and your advisors should conduct a careful, independent investigation of the property to determine to your satisfaction the suitability of the property for your needs.