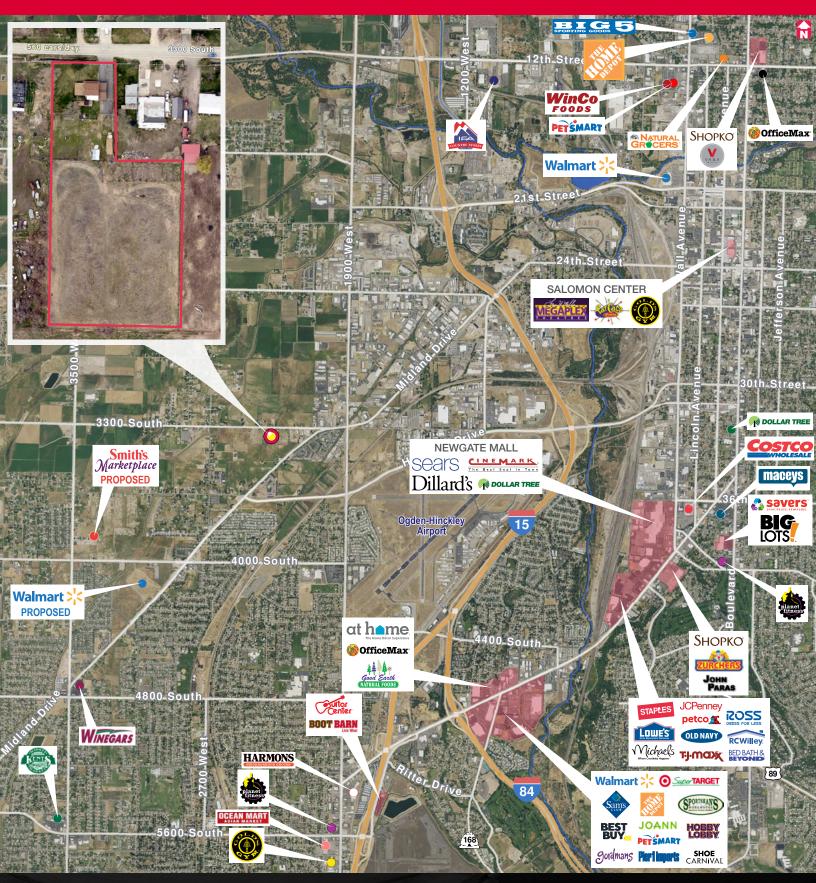

HAVEN COVE 2379 West 3300 South, West Haven, Utah 84401

## **PROPERTY** FEATURES

- Approximately 3.66 acres
- Less than five minutes to the freeway
- City master plan is for medium density multifamily
- Less than 10 minutes to shopping areas
- Beautifully situated for a townhome project 8 to 12 units per acre
- · City is favorable to development
- City plans to widen 3300 South likely this year fo better access to neighborhoods
- Lot shape similar to the state of Utah's shape
- Buyer to verify information, utility access and development possibilities with the city