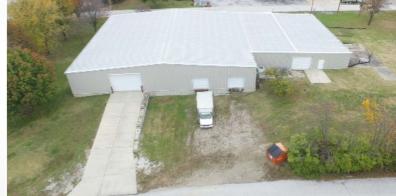

## **Industrial Warehouse**

- 14,800 s/f warehouse building
- Small office area (approximately 1,200 s/f)
- Situated on 2.5 acres
- Ceiling heights vary (12'-18')
- (3) Grade level drive in doors
- (2) Loading docks
- Fully heated/cooled with newer Trane systems throughout
- Located at Hwy 70 & Foristell exit and directly across from Foristell City Hall
- Potential Uses Include: Assembly, light manufacturing, distribution, contractor, church, fitness/athletic

Asking Sales Price—\$685,000 Asking Lease Rate-\$6,250 per month (Gross)

Leahy Properties, LLC Ryan Leahy 314.853.0097 rleahy@leahypropertiesllc.com www.leahypropertiesllc.com

Leahy Properties, LLC
Harry Daw
314.471.2909
hdaw@leahypropertiesllc.com
www.leahypropertiesllc.com