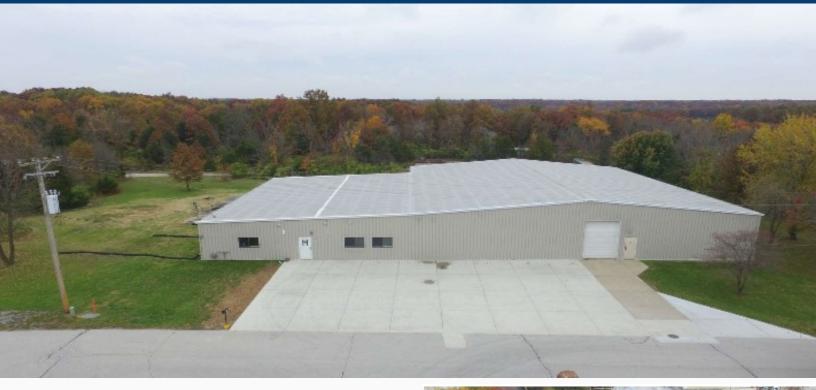

## **Industrial Warehouse**

- 14,800 s/f warehouse building
- Small office area (approximately 1,200 s/f)
- Situated on 2.5 acres
- Ceiling heights vary (12'-18')
- (3) Grade level drive in doors
- (2) Loading docks
- Fully heated/cooled with newer Trane systems throughout
- Located at Hwy 70 & Foristell exit and directly across from Foristell City Hall
- Potential Uses Include: Assembly, light manufacturing, distribution, contractor, church, fitness/athletic

Asking Sales Price—\$685,000 Asking Lease Rate-\$6,250 per month (Gross)

Leahy Properties, LLC Ryan Leahy 314.853.0097 rleahy@leahypropertiesllc.com www.leahypropertiesllc.com

Leahy Properties, LLC
Harry Daw
314.471.2909
hdaw@leahypropertiesllc.com
www.leahypropertiesllc.com