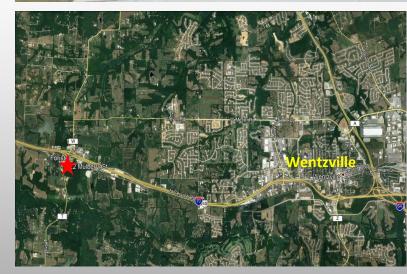

## **Industrial Warehouse**

- 14,800 s/f warehouse building
- Small office area (approximately 1,200 s/f)
- Situated on 2.5 acres
- Ceiling heights vary (12'-18')
- (3) Grade level drive in doors
- (2) Loading docks
- Fully heated/cooled with newer Trane systems throughout
- Located at Hwy 70 & Foristell exit and directly across from Foristell City Hall
- Potential Uses Include: Assembly, light manufacturing, distribution, contractor, church, fitness/athletic