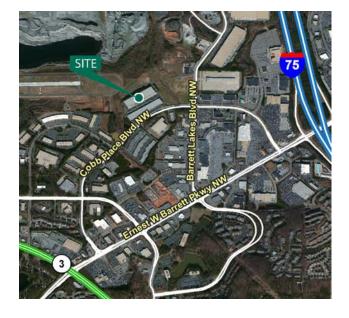

#### location

- Frontage on Cobb Place Boulevard
- Conveniently located off I-75 with great proximity to Barrett Parkway amenities.
- Close to FedEx facility