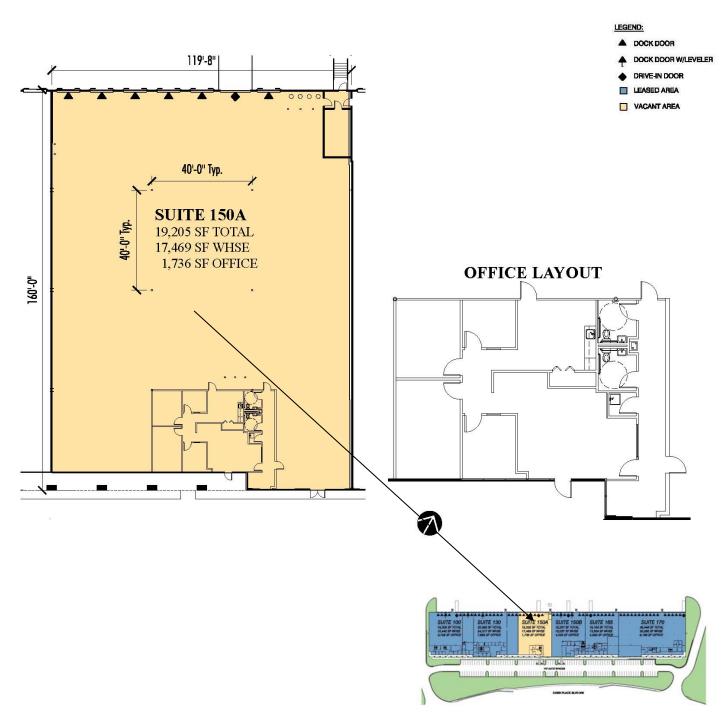

### 19,205 Square Feet Industrial Space For Lease

#### facility

- 19,205 sf available
- 147,262 sf in building size
- 1.736 sf office
- Rear load
- Six (6) dock high doors
- One (1) drive in door
- 24' clear height
- Tilt-up construction
- 160' Building depth
- 200 amp, 480/277 3 phase
- ESFR