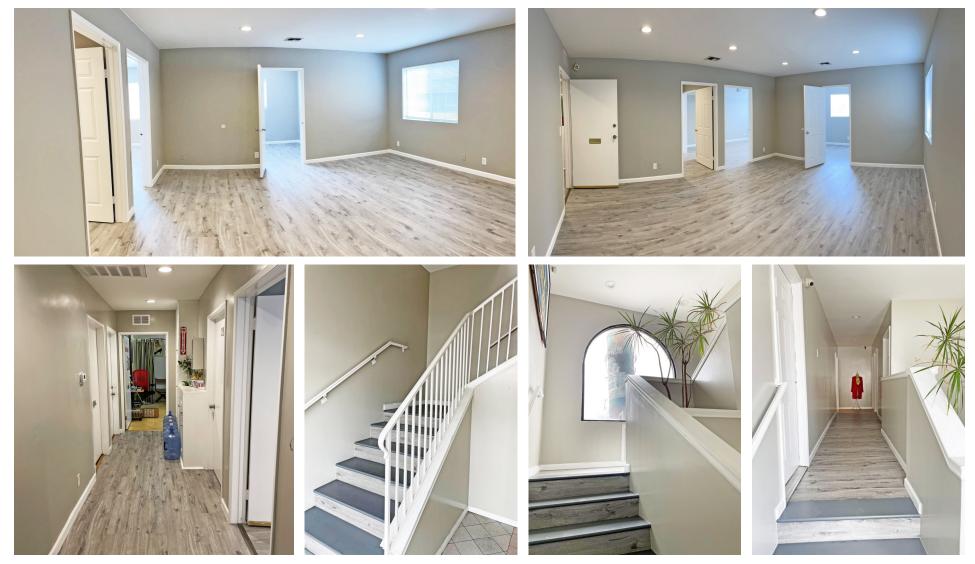

#### **PROPERTY FEATURES**

- Quiet office suite in highly desirable location on Melrose Avenue
- Approx. 285 675 SF Available
- Second floor walk up
- Shared restrooms on the second floor
- 2 parking spaces available
- Mel & Rose wine, spirits and gifts located on the first floor