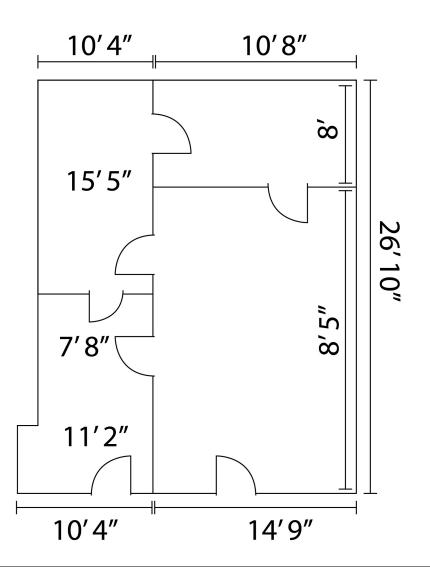

#### **PROPERTY FEATURES**

- Quiet office suite in highly desirable location on Melrose Avenue
- Approx. 285 675 SF Available
- Second floor walk up
- Shared restrooms on the second floor
- 2 parking spaces available
- Mel & Rose wine, spirits and gifts located on the first floor