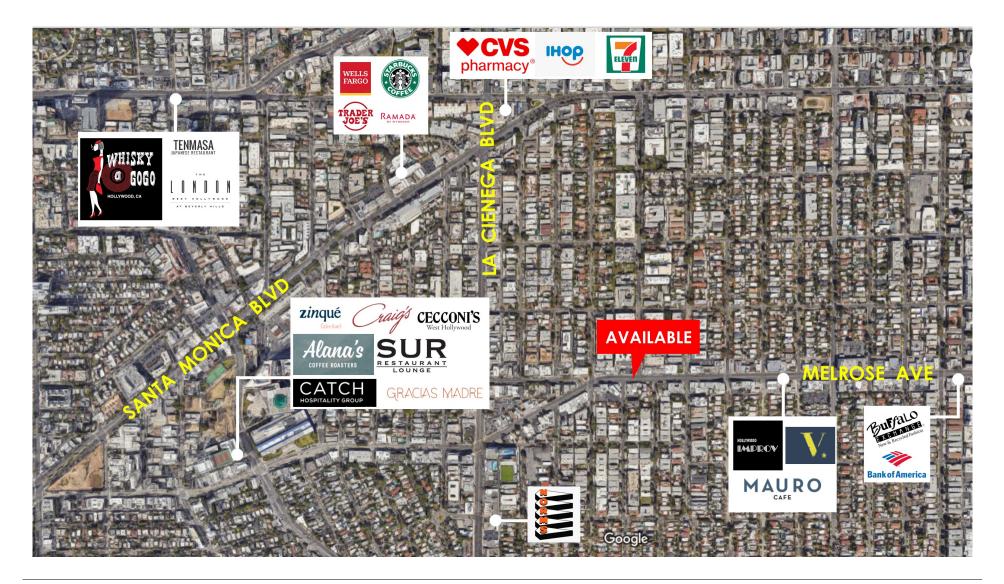

#### **AREA AMENITIES**

- Located between La Cienega Blvd and Crescent Heights Blvd on Melrose Ave
- Surrounded by luxury shopping, dining and entertainment
- High pedestrian and vehicle traffic

| DEMOS          | 1 Mile               | 3 Mile    | 5 Mile    |
|----------------|----------------------|-----------|-----------|
| Population     | 47,207               | 283,431   | 870,449   |
| Avg. HH Income | \$122,141            | \$121,048 | \$104,037 |
| Daytime Pop    | 40,924               | 238,675   | 721,309   |
| Traffic Count  | ±31,874 cars per day |           |           |