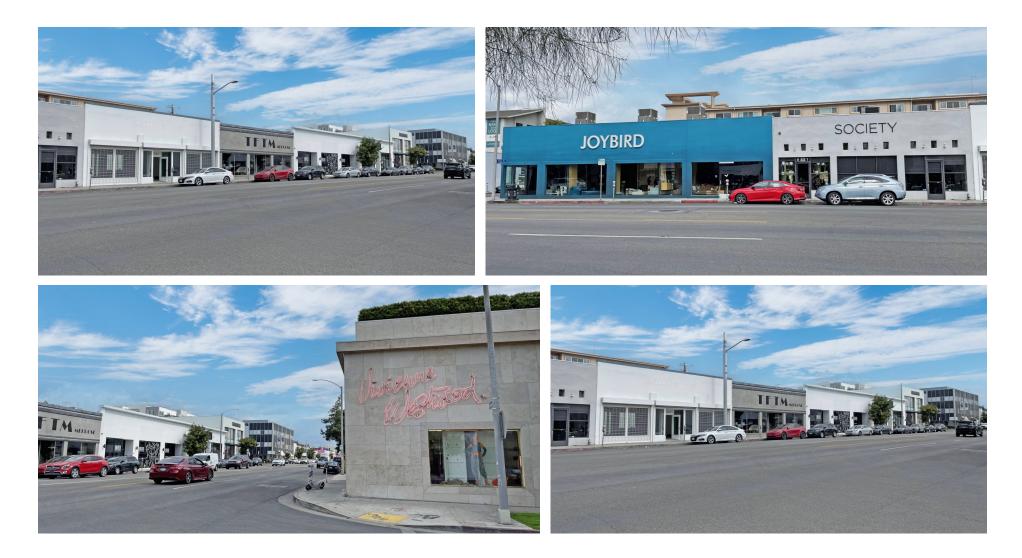

#### **AREA AMENITIES**

- Located between La Cienega Blvd and Crescent Heights Blvd on Melrose Ave
- Surrounded by luxury shopping, dining and entertainment
- High pedestrian and vehicle traffic

| DEMOS          | 1 Mile               | 3 Mile    | 5 Mile    |
|----------------|----------------------|-----------|-----------|
| Population     | 47,207               | 283,431   | 870,449   |
| Avg. HH Income | \$122,141            | \$121,048 | \$104,037 |
| Daytime Pop    | 40,924               | 238,675   | 721,309   |
| Traffic Count  | ±31,874 cars per day |           |           |