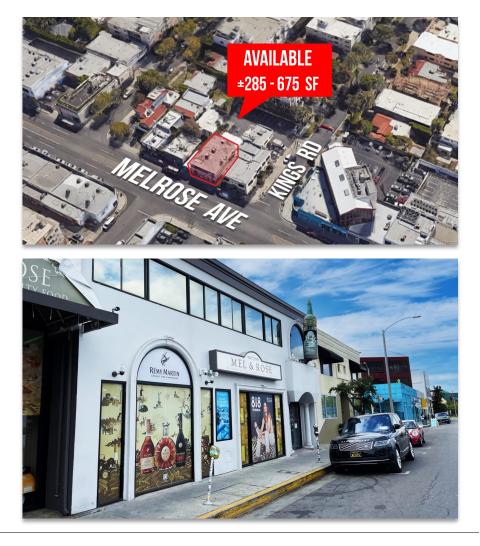

#### **PROPERTY FEATURES**

- Quiet office suite in highly desirable location on Melrose Avenue
- Approx. 285 675 SF Available
- Second floor walk up
- Shared restrooms on the second floor
- 2 parking spaces available
- Mel & Rose wine, spirits and gifts located on the first floor

#### **AREA AMENITIES**

- Located between La Cienega Blvd and Crescent Heights Blvd on Melrose Ave
- Surrounded by luxury shopping, dining and entertainment
- High pedestrian and vehicle traffic

| DEMOS          | 1 Mile               | 3 Mile    | 5 Mile    |
|----------------|----------------------|-----------|-----------|
| Population     | 47,207               | 283,431   | 870,449   |
| Avg. HH Income | \$122,141            | \$121,048 | \$104,037 |
| Daytime Pop    | 40,924               | 238,675   | 721,309   |
| Traffic Count  | ±31,874 cars per day |           |           |