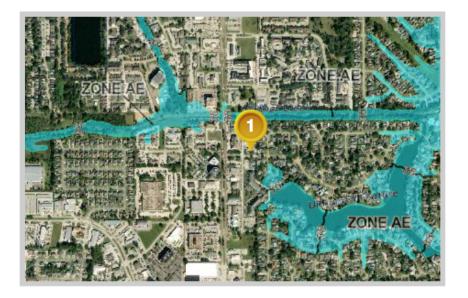

## Louisiana Flood Map 3867 plaza tower baton rouge

### Visible Layers

| Effective FIRM |  |
|----------------|--|
| Bing Aerial    |  |

## Point Coordinates

| Point # | Lat., Long.       |
|---------|-------------------|
| 1       | 30.4177, -91.0503 |

Flood information in this table is from the: Effective FIRM

| Point | Panel ID                | Flood Zone           | BFE | Ground Elevation | Wind Speed* |
|-------|-------------------------|----------------------|-----|------------------|-------------|
| 1     | 22033C0270E<br>5/2/2008 | X PROTECTED BY LEVEE | out | 40.5             | 125 mph     |

1. Ground Elevation is provided by USGS's elevation web service which provides the best available data for the specified point. If unable to find elevation at the specified point, the service returns an extremely large, negative value (-1.79769313486231E+308).

2. LRC (Louisiana Residential Code) Wind Speed as of February 1, 2018 is provided by Applied Technology Council's Wind Speed Service. This "Ultimate Design Wind Speed" must be used with the 2015 and later versions of the International Residential Code. See wind speed maps (http://maps.lsuagcenter.com/windspeed/) for earlier standards and applicable code versions.

Floodplain data that is shown on this map is the same data that your flood plain administrator uses. This web product is not considered an official FEMA Digital Flood Insurance Rate Map (DFIRM). It is provided for information purposes only, and it is not intended for insurance rating purposes. Please contact your local floodplain administrator for more information or to view an official copy of the FIRM or DFIRM.