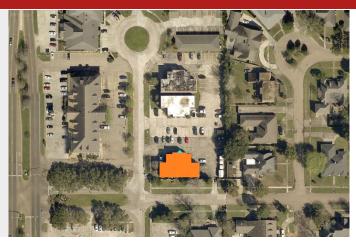

## Louisiana Flood Map 3867 plaza tower baton rouge

### Visible Layers

| Effective FIRM |  |
|----------------|--|
| Bing Aerial    |  |

## Point Coordinates

| Point # | Lat., Long.       |
|---------|-------------------|
| 1       | 30.4177, -91.0503 |

Flood information in this table is from the: Effective FIRM

| Point | Panel ID                | Flood Zone           | BFE | Ground Elevation | Wind Speed* |
|-------|-------------------------|----------------------|-----|------------------|-------------|
| 1     | 22033C0270E<br>5/2/2008 | X PROTECTED BY LEVEE | out | 40.5             | 125 mph     |