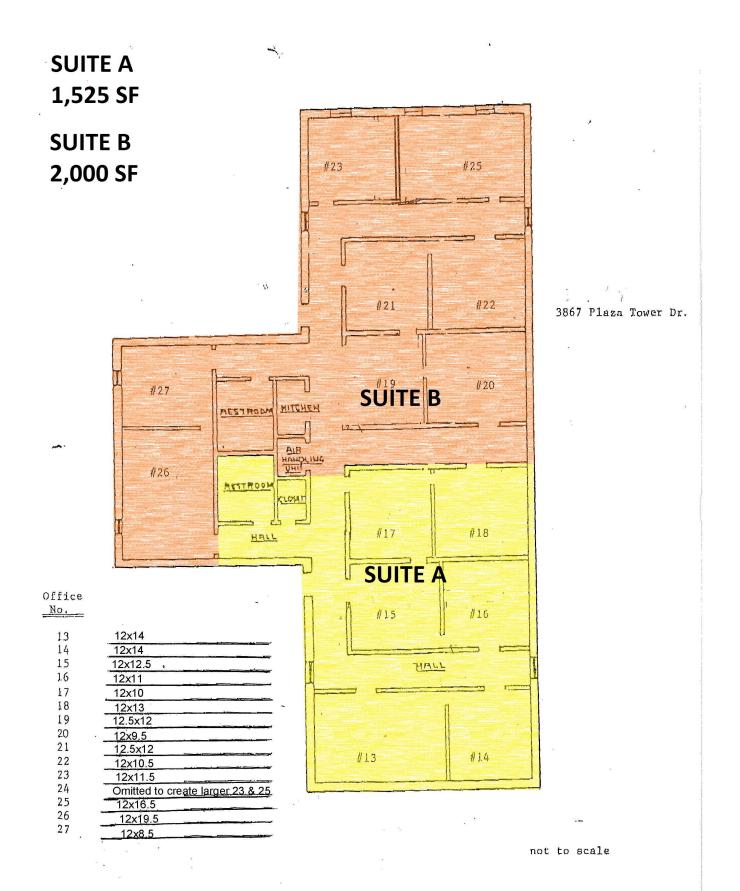

# FOR LEASE



GREAT GROUND FLOOR OFFICE

## Highlights

| Unit SF:    | 1,525sf    |
|-------------|------------|
| Lease Rate: | \$1,250/m  |
| Lot Size:   | 0.50 Acres |
| Offices:    | 6          |
| Zoning:     | C1         |

#### 3867 PLAZA TOWER DRIVE · BATON ROUGE, LA 70816



#### DAVID VERCHER, CCIM Director (225) 405-3257 yourccim@kw.com Louisiana

## **Property Description**

Great ground floor office for lease at an affordable rate. This space is in rent ready condition with ceramic floors and fresh paint. Conveniently located off South Sherwood Forest near Coursey Blvd. Ready for immediate occupancy. 15 Parking spaces 6 Executive Offices \$1,250 Monthly Lease Rate



## INTERIOR 3867 PLAZA TOWER DRIVE







FLOORPLAN 3867 PLAZA TOWER DRIVE





03



## Louisiana Flood Map 3867 plaza tower baton rouge



### Visible Layers

| Effective FIRM |  |
|----------------|--|
| Bing Aerial    |  |

## Point Coordinates

| Point # | Lat., Long.       |
|---------|-------------------|
| 1       | 30.4177, -91.0503 |

Flood information in this table is from the: Effective FIRM

| Point | Panel ID                | Flood Zone           | BFE | Ground Elevation | Wind Speed* |
|-------|-------------------------|----------------------|-----|------------------|-------------|
| 1     | 22033C0270E<br>5/2/2008 | X PROTECTED BY LEVEE | out | 40.5             | 125 mph     |

1. Ground Elevation is provided by USGS's elevation web service which provides the best available data for the specified point. If unable to find elevation at the specified po