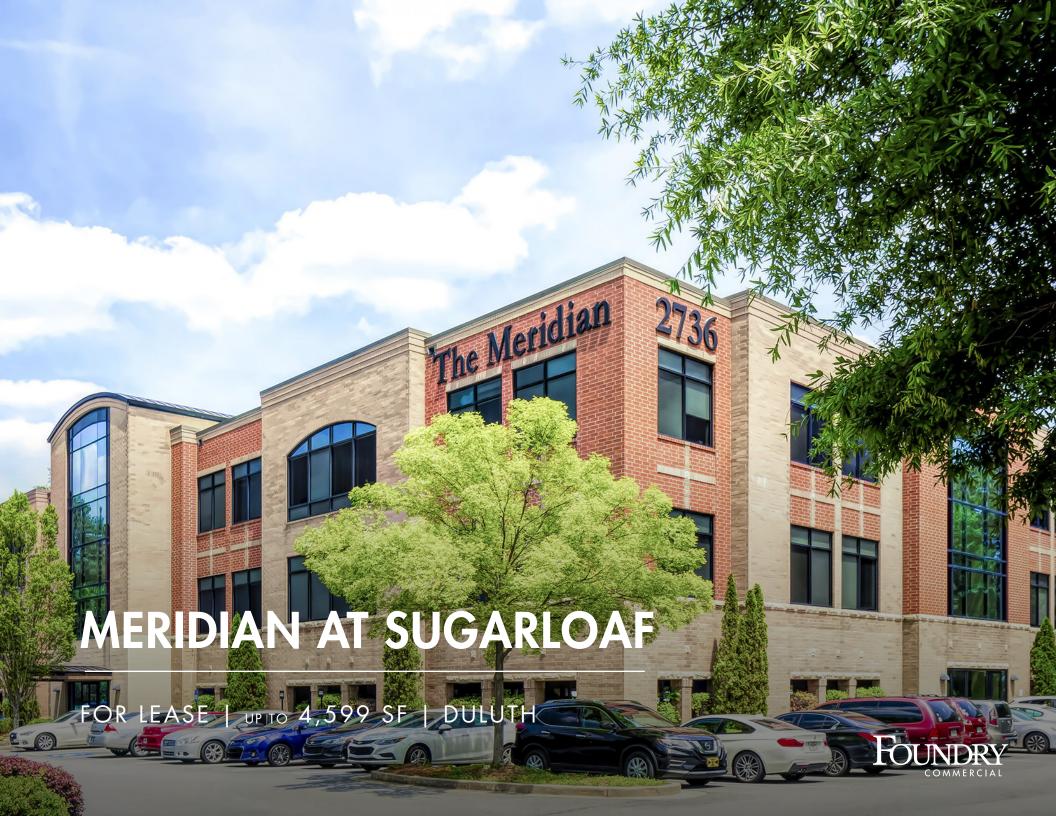

# **PROPERTY OVERVIEW**

## **PROPERTY DETAILS**

| Address       | 2736 Meadow Church Road<br>Duluth, Georgia 30097 |
|---------------|--------------------------------------------------|
| Sub Market    | Duluth/Suwanee/Buford                            |
| Size          | 47,895 SF                                        |
| Availability  | 4,599 SF                                         |
| Parking Ratio | 4.49/1,000 SF                                    |
| Site Acreage  | 2.02 Acres                                       |
|               |                                                  |