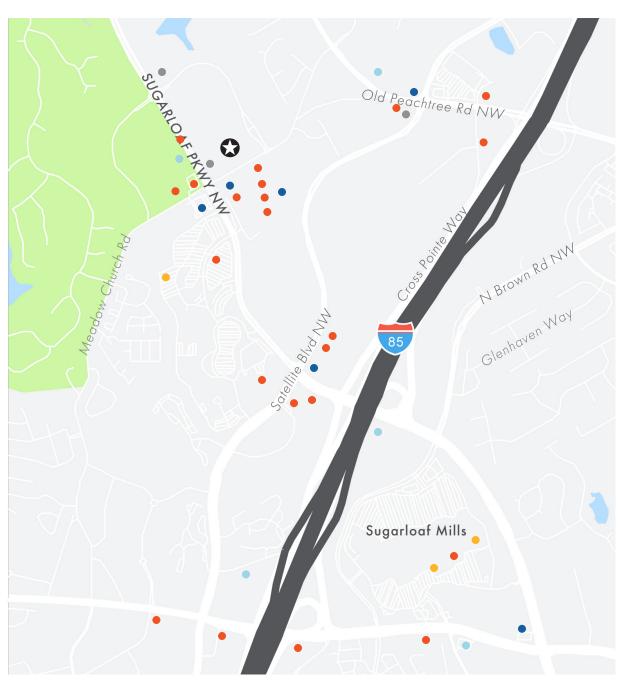

## **AMENITY MAP**

#### DINING + DRINKING

Wendy's

Frontera Mex Mex Grill

Panera Bread

Luciano's Ristorante Italiano

Marco's Pizza

Family's Food for the Soul

Dippin Dots

Pretzel Maker

Salsa Cantina

Marlow's Tavern

Tin Lizzy's Cantina

Arena Tavern

Chick Fil A

Carabba's Italian Grill

Starbucks

Jim N' Nicks Bar-B-Q

California Dreaming

Firehouse Subs

Bojangles

McDonald's

Zaxby's

Dave & Buster's

Pappadeaux's

## **GAS + GROCERY**

BP

Kroger

BP

Chevron

Publix

CVS

## **FITNESS**

Lifetime Fitness

Atlanta IceForum

LA Fitness

Old Savannah Square Pool

#### **BANKS**

Bank of America

BB&T

First Citizen's Bank

Regions

Bank of America

Georgia United Credit Union

Delta Community Credit Union

## **FUN**

Infinite Energy Center

Medieval Times Dinner & Tournament

AMC Sugarloaf Mills