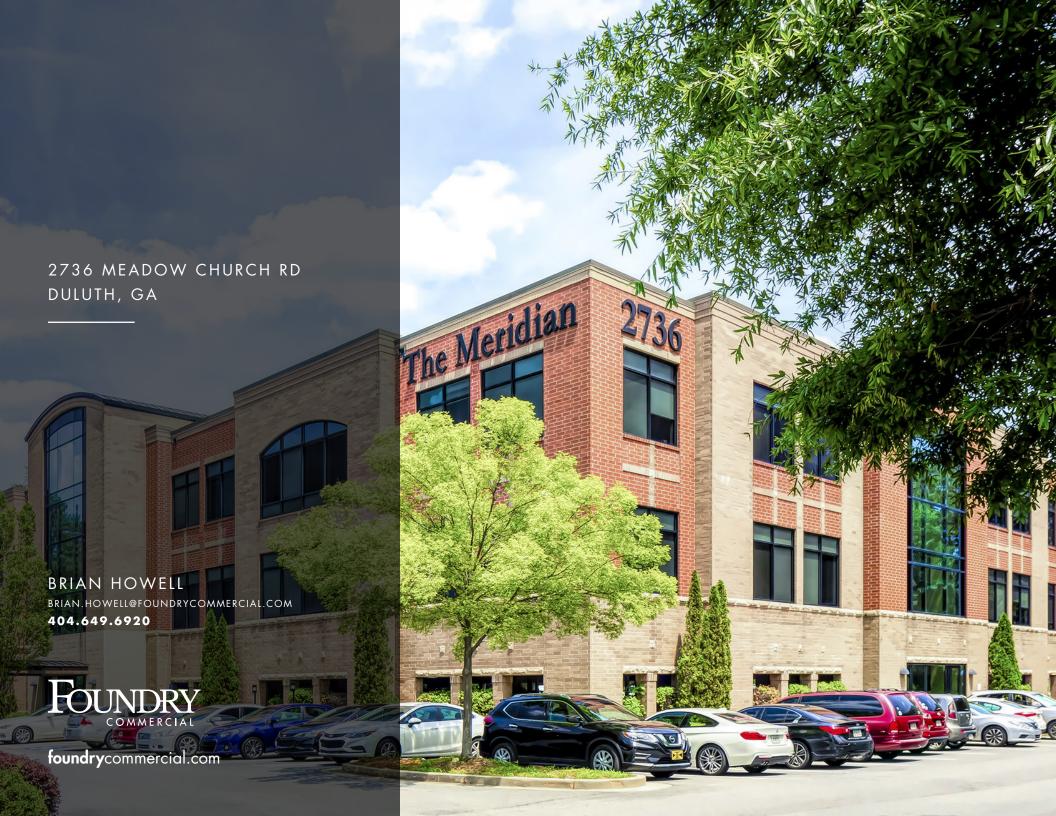

# **PROPERTY OVERVIEW**

## **PROPERTY DETAILS**

| Address       | 2736 Meadow Church Road<br>Duluth, Georgia 30097 |
|---------------|--------------------------------------------------|
| Sub Market    | Duluth/Suwanee/Buford                            |
| Size          | 47,895 SF                                        |
| Availability  | 4,599 SF                                         |
| Parking Ratio | 4.49/1,000 SF                                    |
| Site Acreage  | 2.02 Acres                                       |
|               |                                                  |