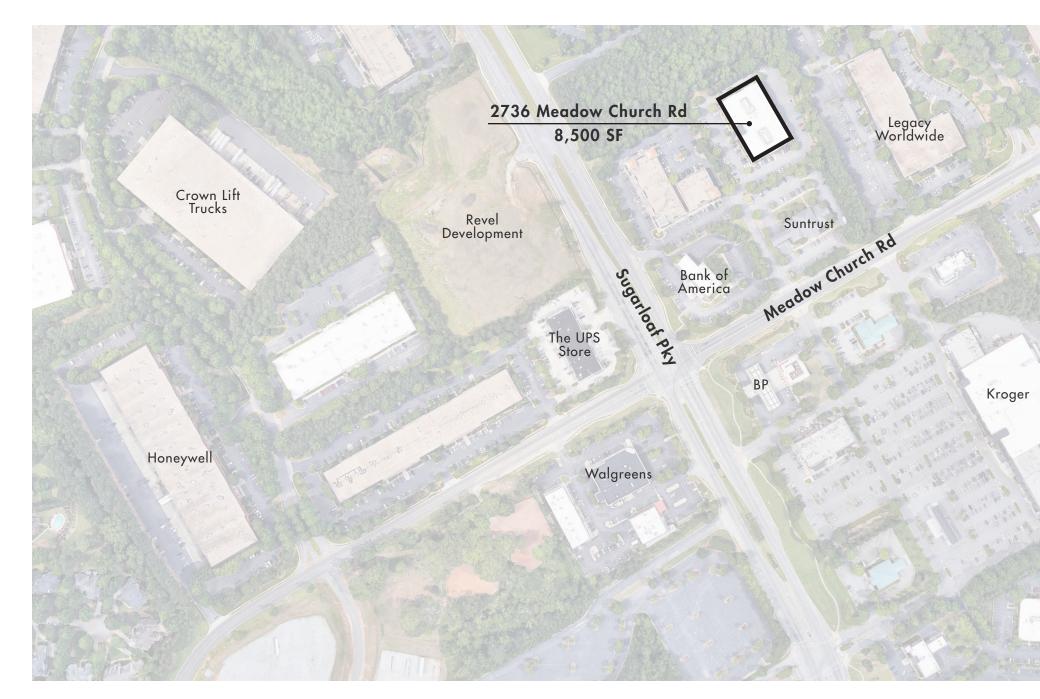

097 |
|---------------|--------------------------------------------------|
| Sub Market    | Duluth/Suwanee/Buford                            |
| Size          | 47,895 SF                                        |
| Availability  | 4,599 SF                                         |
| Parking Ratio | 4.49/1,000 SF                                    |
| Site Acreage  | 2.02 Acres                                       |
|               |                                                  |



# **PROPERTY HIGHLIGHTS**

- Located accross the street from Infinite Energy Centre and the new Revel Development
- Outstanding location and access within the submarket
- Property is within walking distance of restaurants, concerts, professsional sports games, trade shows and so much more

# **SITE PLAN**



## **AMENITY MAP**



#### DINING + DRINKING

Wendy's

Frontera Mex Mex Grill

Panera Bread

Luciano's Ristorante Italiano

Marco's Pizza

Family's Food for the Soul

Dippin Dots

Pretzel Maker

Salsa Cantina

Marlow's Tavern

Tin Lizzy's Cantina

Arena Tavern

Chick Fil A

Carabba's Italian Grill

Starbucks

Jim N' Nicks Bar-B-Q

California Dreaming

Firehouse Subs

Bojangles

McDonald's

Zaxby's

Dave & Buster's

Pappadeaux's

## **GAS + GROCERY**

BP

Kroger

BP

Chevron

Publix

CVS

## **FITNESS**

Lifetime Fitness

Atlanta IceForum

LA Fitness

Old Savannah Square Pool

#### **BANKS**

Bank of America

BB&T

First Citizen's Bank

Regions

Bank of America

Georgia United Credit Union

Delta Community Credit Union

## **FUN**

Infinite Energy Center

Medieval Times Dinner & Tournamen