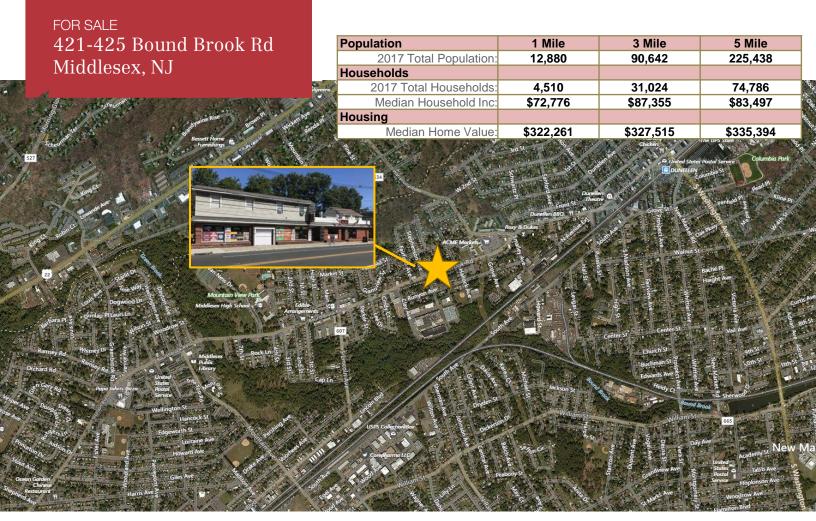

Investment Property for Sale +/-7,000~SF Fully Tenanted - Mixed Use



## 421-425 Bound Brook Rd

Middlesex, New Jersey

## **Property Features**

- Investment Property
- Great Local Center
- Excellent Rental History
- Fully Leased
- 4 Tenant Property with Long Term Tenants
  - 2 Retail Tenants 1<sup>st</sup> Fl
  - 2 2BR, 1BA Residential Apartments 2nd Fl
- Abundant parking in rear lot
- Zoned: GB General Business



Contact Exclusive Broker For more information:

Jeffry M. Jones, Senior Vice President 732 985 8921 • jjones@naidb.com





Contact Exclusive Broker For more information:

Jeffry M. Jones Senior Vice President

732 985 8921 • jjones@naidb.com



1315 Stelton Road Piscataway, New Jersey 08854 732 985 3000 naidb.com