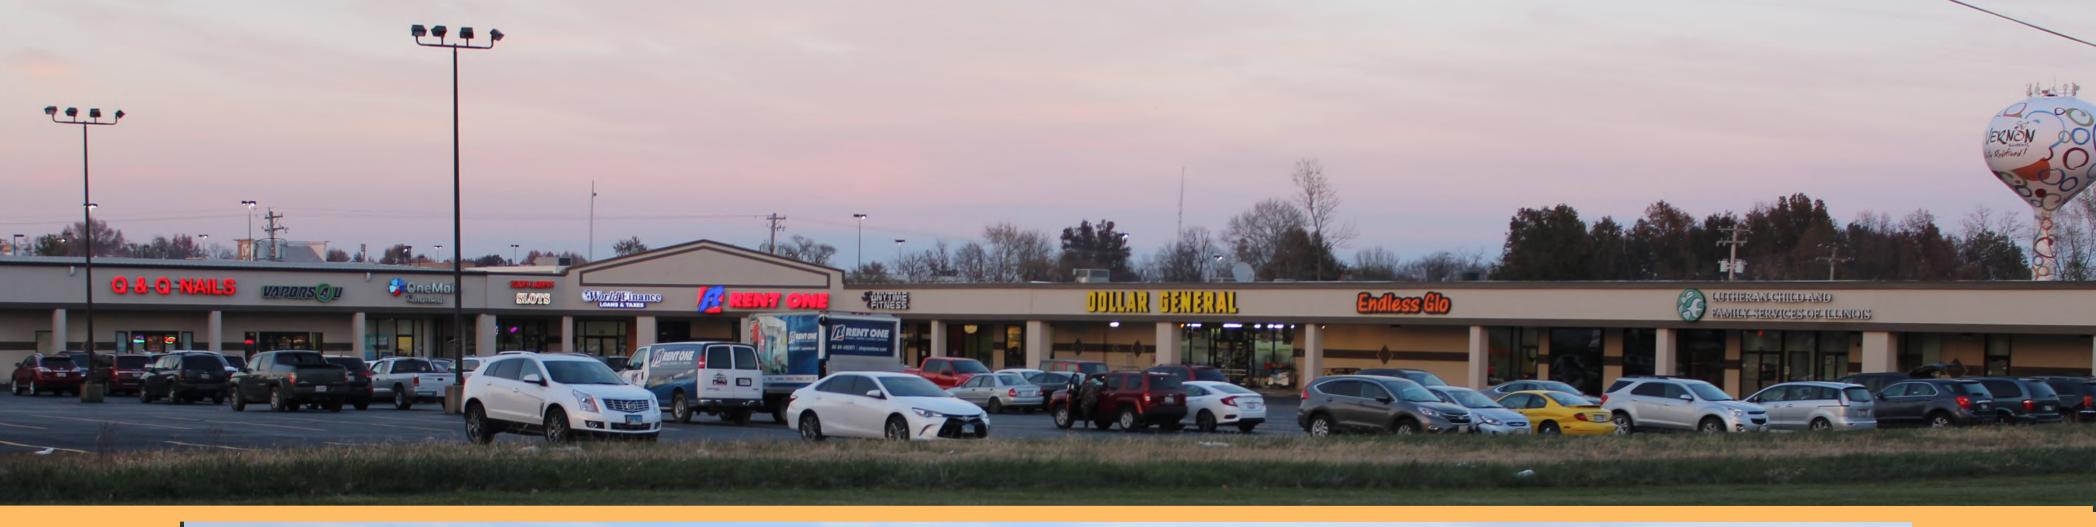

### 42nd Street Plaza, 610A S. 42nd St.

Mount Vernon, IL 62864

#### **PROPERTY HIGHLIGHTS**

- 2,880 SF Available
- Large Parking Field
- Heavy Mixed Use Traffic
- Flexible Terms and Available Free Rent, TI Allowance, BTS
- New Pylon Signage Spring 2019
- Well Insulated Red Iron Commercial Structure
- New Durolast 20yr "Green" Roof

#### PLANNED PYLON REVISION

2,880 SF Available
Well Insulated Red Iron

- Commercial Structure
- New "Green" Durolast Roof
- Lower Demand on Parking at Frontage
- INLINE TENANTS LOCATION HIGHLIGHTS

#### -----

Lutheran Child and

Family Services of Illinois

- SSM Convenient Care 
   Repaved Large Parking Field
- Dollar General
- Rent One
- One Main Financial
- LCFS
  - Anytime Fitness
  - World Finance
- Heavy Mixed Use Traffic
- New Lot & Canopy Lighting

Common Corridor

- New Pylon Sign
- Recently Widened Entrance
- Accessible Location near population

All information contained herein is secured from sources LDC Properties believes to be reliable. However, no information is guaranteed in any way.