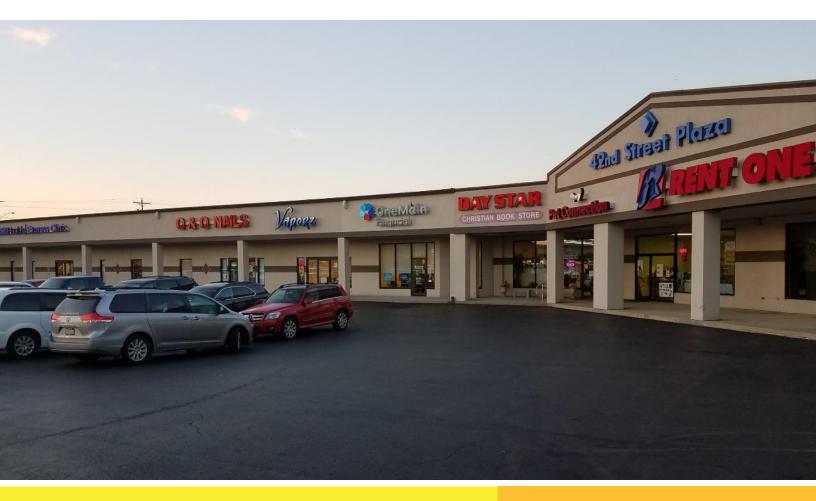

### 42nd Street Plaza, 610A S. 42nd St.

Mount Vernon, IL 62864

#### **PROPERTY HIGHLIGHTS**

- 2,880 SF Available
- Large Parking Field
- Heavy Mixed Use Traffic
- Flexible Terms and Available Free Rent, TI Allowance, BTS
- New Pylon Signage Spring 2019
- Well Insulated Red Iron Commercial Structure
- New Durolast 20yr "Green" Roof

#### PLANNED PYLON REVISION

2,880 SF Available
Well Insulated Red Iron

- Commercial Structure
- New "Green" Durolast Roof
- Lower Demand on Parking at Frontage
- INLINE TENANTS LOCATION HIGHLIGHTS

#### -----

Lutheran Child and

Family Services of Illinois

- SSM Convenient Care 
   Repaved Large Parking Field
- Dollar General
- Rent One
- One Main Financial
- LCFS
  - Anytime Fitness
  - World Finance
- Heavy Mixed Use Traffic
- New Lot & Canopy Lighting

Common Corridor

- New Pylon Sign
- Recently Widened Entrance
- Accessible Location near population

All information contained herein is secured from sources LDC Properties believes to be reliable. However, no information is guaranteed in any way.