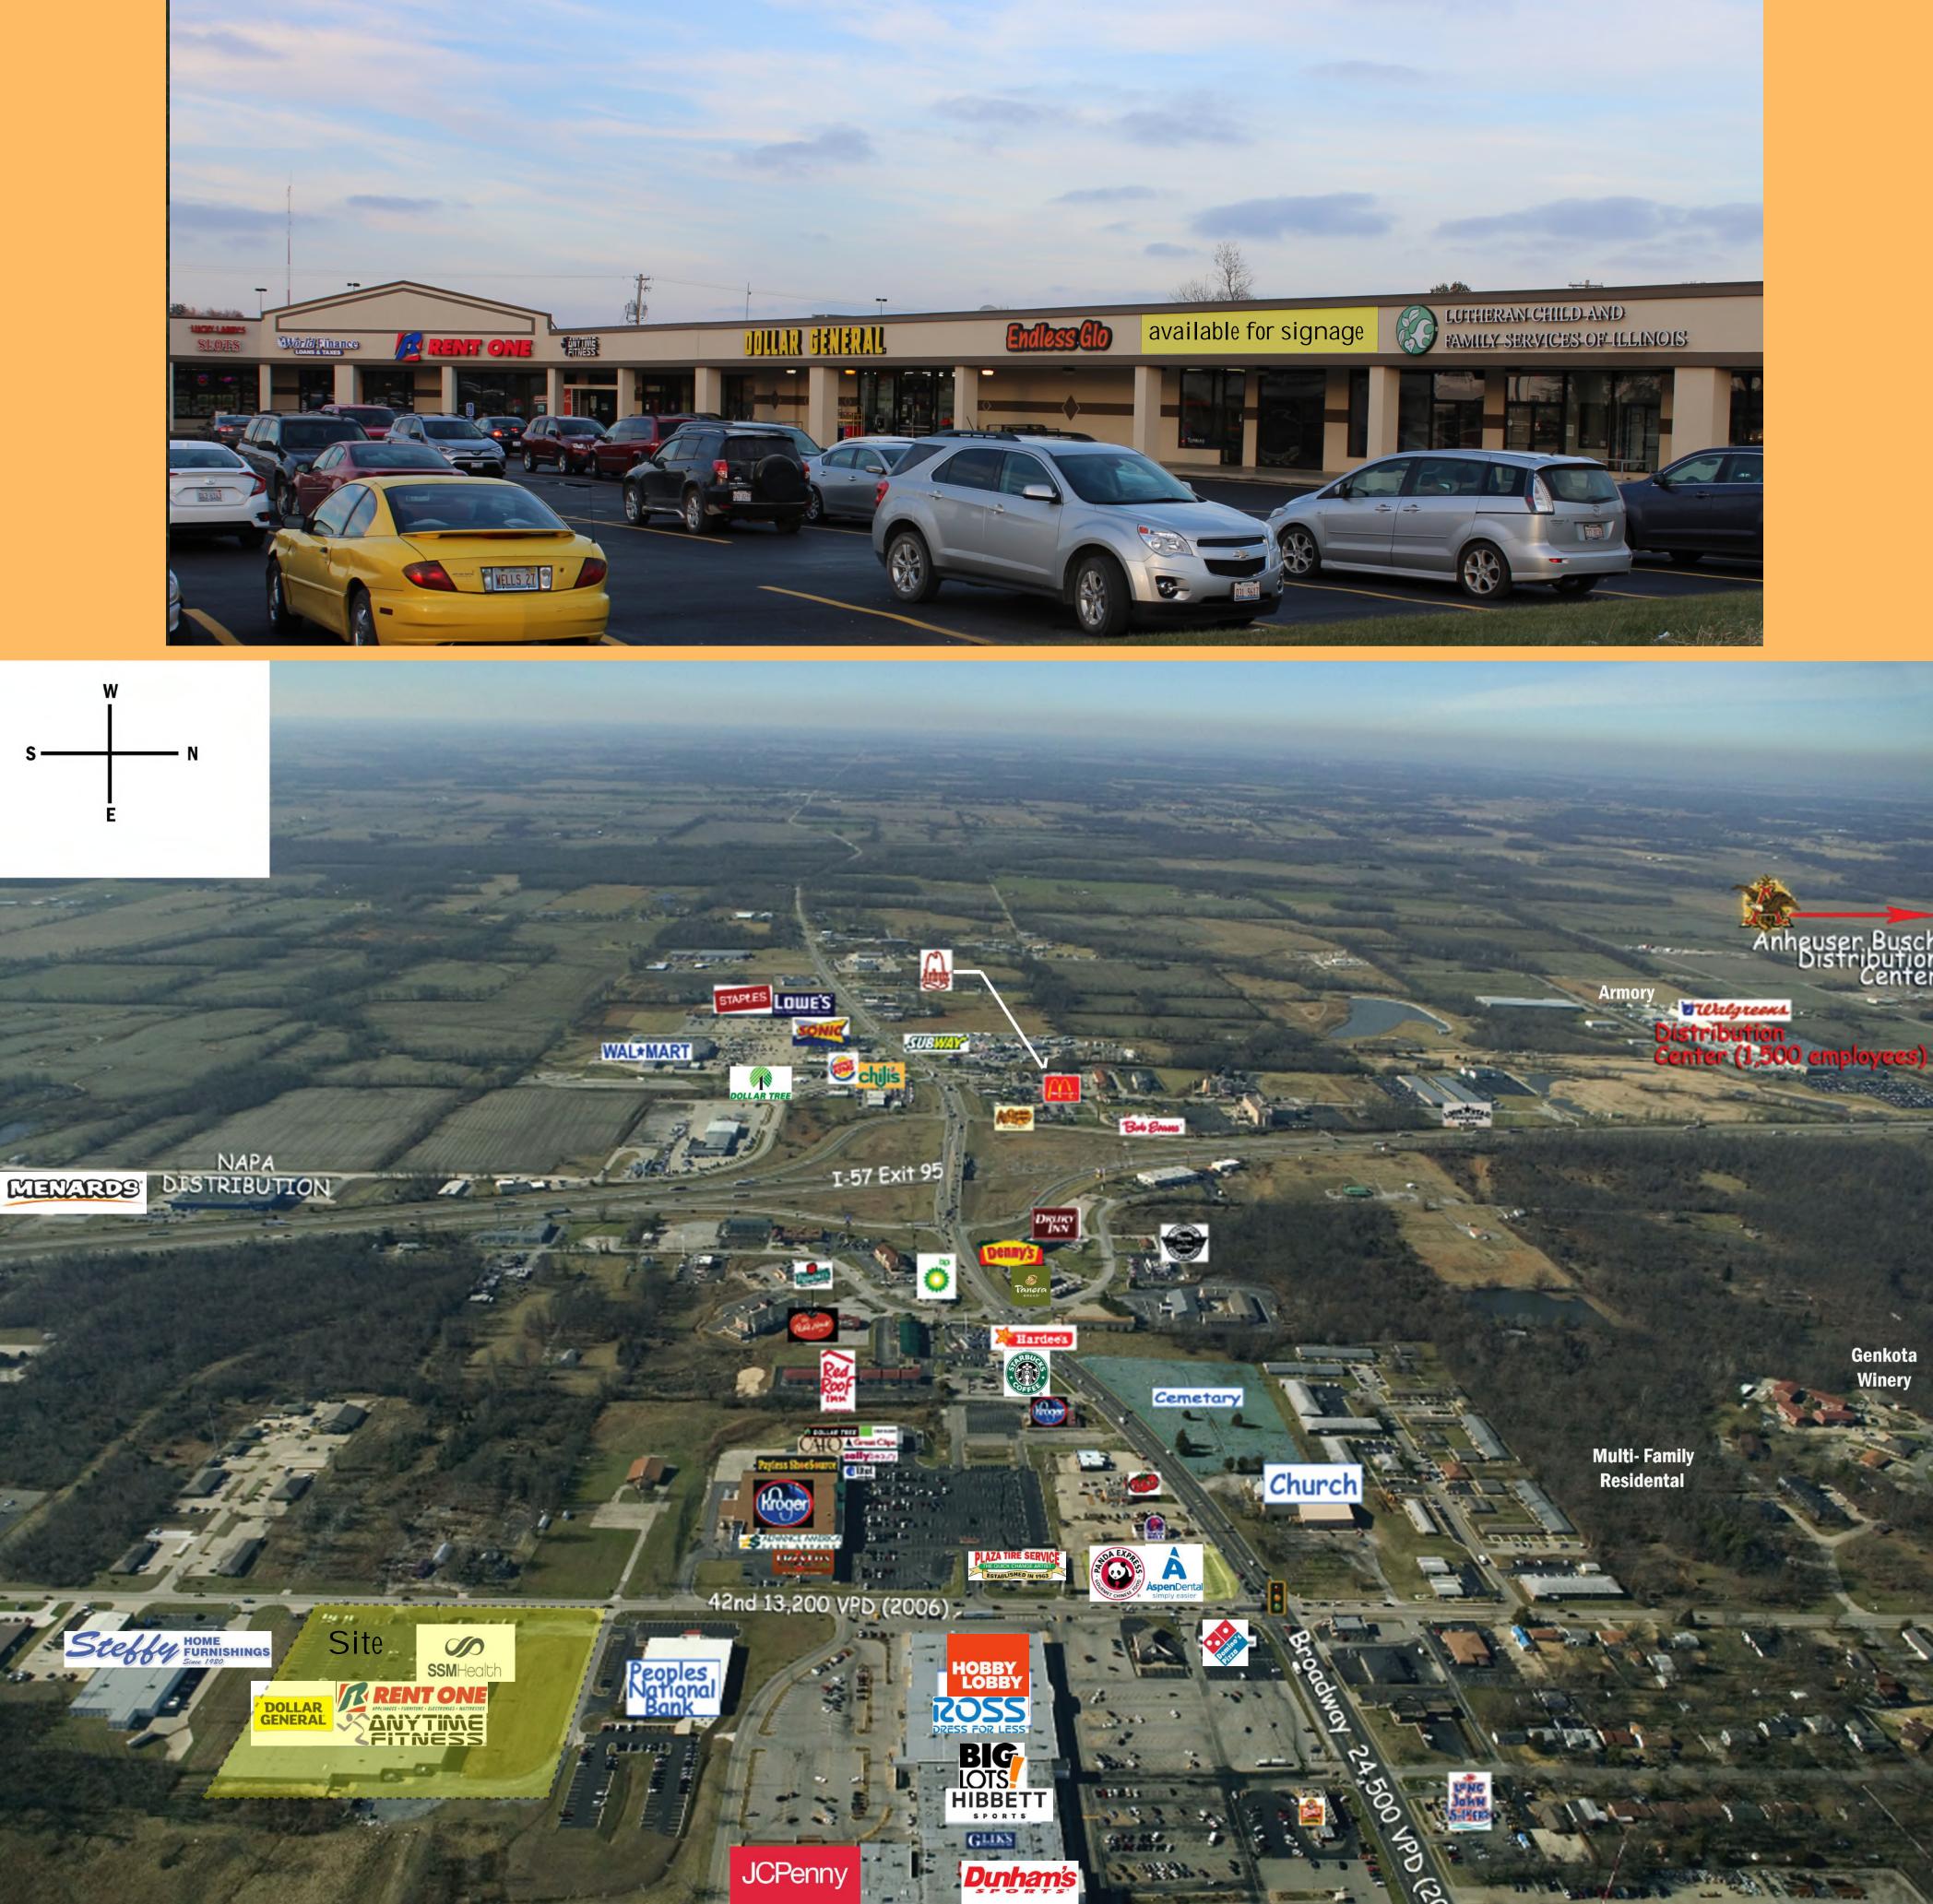

#### PLANNED PYLON REVISION

2,880 SF Available
Well Insulated Red Iron

- Commercial Structure
- New "Green" Durolast Roof
- Lower Demand on Parking at Frontage
- INLINE TENANTS LOCATION HIGHLIGHTS

#### -----

Lutheran Child and

Family Services of Illinois

- SSM Convenient Care 
   Repaved Large Parking Field
- Dollar General
- Rent One
- One Main Financial
- LCFS
  - Anytime Fitness
  - World Finance
- Heavy Mixed Use Traffic
- New Lot & Canopy Lighting

Common Corridor

- New Pylon Sign
- Recently Widened Entrance
- Accessible Location near population

All information contained herein is secured from sources LDC Properties believes to be reliable. However, no information is guaranteed in any way.