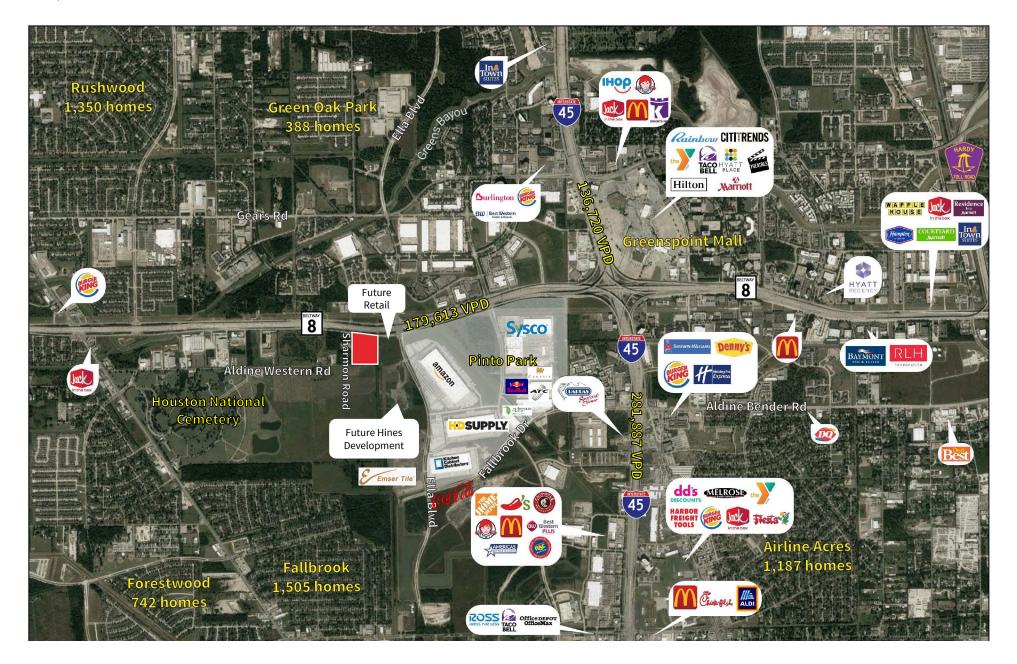

5 acres available

## N. Beltway 8 and Sharmon Road

Houston, Texas

#### Simmi Jaggi

Managing Director +1 713 888 4098 simmi.jaggi@am.jll.com

#### **David Buescher**

Senior Vice President +1 713 888 4016 david.buescher@am.jll.com Chris Bergmann, Jr. Vice President +1 713 425 5868 chris.bergmann@am.jll.com



### N. Beltway 8 and Sharmon Road, Houston, TX



#### Location

SWQ of N. Beltway 8 and Ella Boulevard, adjacent to Pinto Park

#### Size

±11.025 acres

#### **Highest & Best Use**

Industrial, office, self-storage, multifamily

#### Access & Visibility

Highly visible along N. Beltway 8 with 620 feet of frontage

Curb cut off feeder in place

#### Utilities

Well and septic available, MUD utilities possible

#### Detention

Detention required

#### Rate

\$5.75 PSF



Aerial