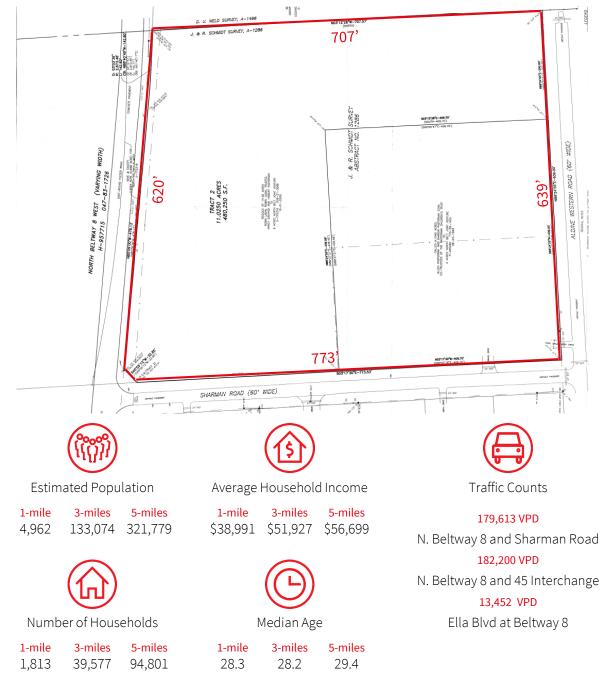

#### Size

±11.025 acres

#### Access & Visibility

Highly visible along N. Beltway 8 with 620 feet of frontage

Curb cut off feeder in place