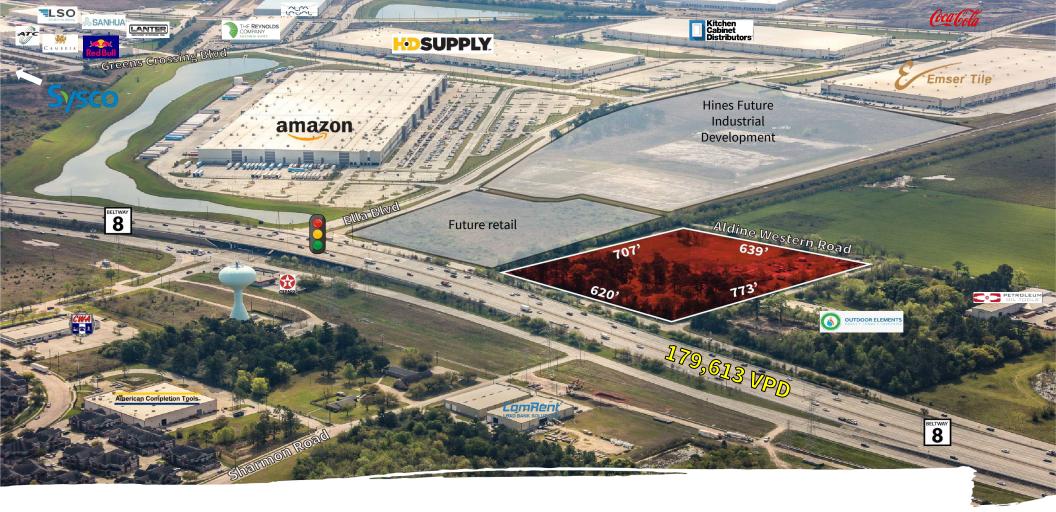

### N. Beltway 8 and Sharmon Road, Houston, TX

#### Location

SWQ of N. Beltway 8 and Ella Boulevard, adjacent to Pinto Park

#### Size

±11.025 acres

#### Access & Visibility

Highly visible along N. Beltway 8 with 620 feet of frontage

Curb cut off feeder in place