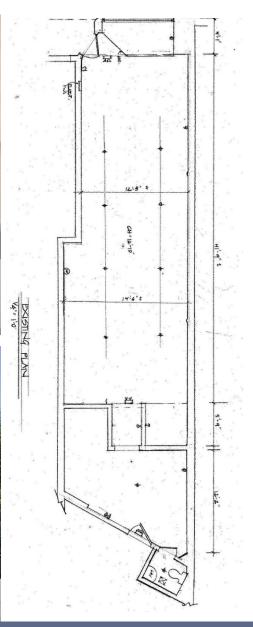

## DEMOGRAPHICS, FLOOR PLAN & **ADDITIONAL PHOTOS**

| By Radius         | .25-Mile  | .5-Mile   | 1-Mile    |
|-------------------|-----------|-----------|-----------|
| Average HH Income | \$209,024 | \$196,121 | \$170,710 |
| Median HH Income  | \$152,458 | \$133,685 | \$109,878 |
| Population        | 1,855     | 7,146     | 25,123    |
| Total Households  | 876       | 3,385     | 10,669    |
| Retail Potential  | \$70M     | \$277M    | \$735M    |