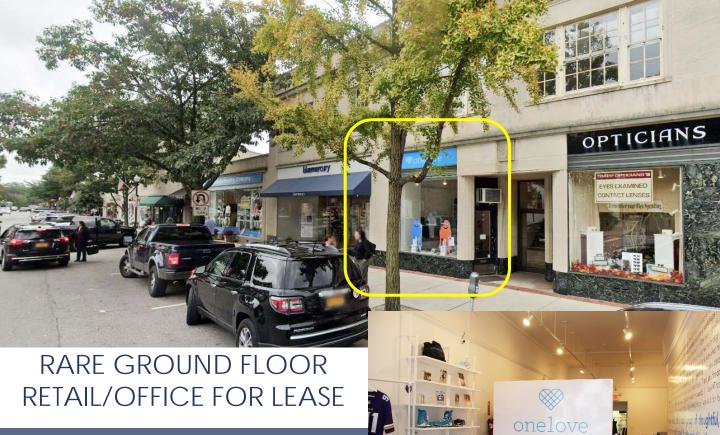

## BRONXVILLE, NY - 46 Pondfield Road

## 930 SF

\$3,321.52/Month NNN +\$551.30 CAM & +\$517.18 Tax/Month

- Excellent Location on Pondfield Road in Established Downtown Shopping Center
- Heat Included
- Adjacent to Bluemercury
- Share Building/Block with SoulCycle, Value Drug, Running Company, Bank, Candy Rox, etc.
- Adjacent Municipal Lot Across Street and Metered Street Parking
- Quick Walk to Metro-North, Coffee Shops, Restaurant, Delis, Dry Cleaning, Parks, Grocery, Boutique Retail Shops, Drug Stores, Banks, etc.