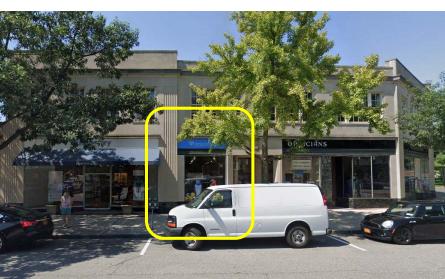

## BRONXVILLE, NY - 46 Pondfield Road

## 930 SF

\$3,321.52/Month NNN +\$551.30 CAM & +\$517.18 Tax/Month

- Excellent Location on Pondfield Road in Established Downtown Shopping Center
- Heat Included
- Adjacent to Bluemercury
- Share Building/Block with SoulCycle, Value Drug, Running Company, Bank, Candy Rox, etc.
- Adjacent Municipal Lot Across Street and Metered Street Parking
- Quick Walk to Metro-North, Coffee Shops, Restaurant, Delis, Dry Cleaning, Parks, Grocery, Boutique Retail Shops, Drug Stores, Banks, etc.