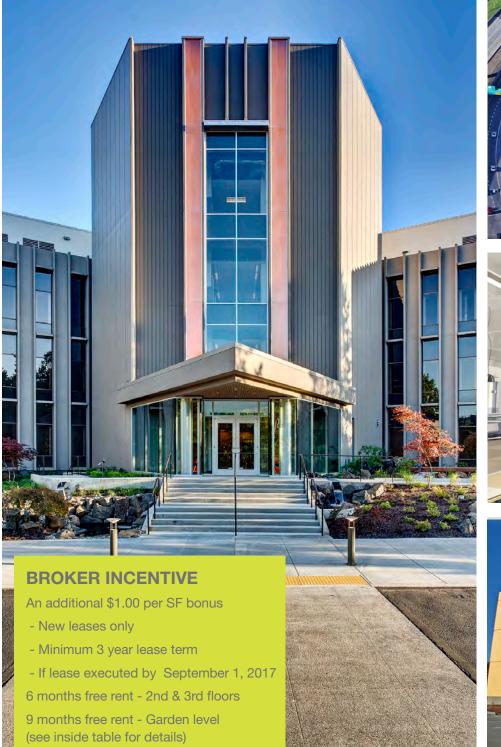

#### **AVAILABILITIES**

| FLOOR        | RSF    | RATES                                                         |
|--------------|--------|---------------------------------------------------------------|
| Garden Level | 19,996 | \$21.50 per RSF, FS<br>9 months free rent on 69<br>month term |
| Second Floor | 9,338  | \$21.50 per RSF, FS<br>6 months free rent on 66<br>month term |
| Third Floor  | 5,454  | \$21.50 per RSF, FS<br>6 months free rent on 66<br>month term |

### **FEATURES**

Exterior signage available

Unparalleled visibility with views from I-5 and Hwy 217

Abundant parking at 4:1,000 and excellent freeway access

Flexible, open spaces available featuring tall ceilings with exposed duct work, fantastic window lines, abundant natural light, a rooftop deck, a garden entrance and more