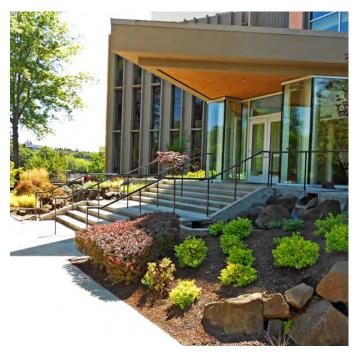

### **FEATURES**

Exterior signage available

Unparalleled visibility with views from I-5 and Hwy 217

Abundant parking at 4:1,000 and excellent freeway access

Flexible, open spaces available featuring tall ceilings with exposed duct work, fantastic window lines, abundant natural light, a rooftop deck, a garden entrance and more

Dock high loading available for ground floor vacancy

Beautiful, newly updated landscaping and building common areas

Cool/creative potential at the intersection of I-5 & Hwy 217

Rotating food truck conveniently located in parking lot