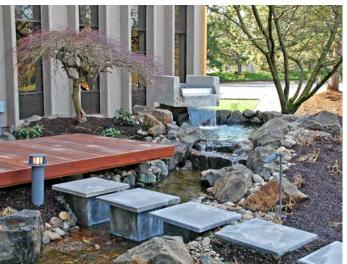

### **FEATURES**

Exterior signage available

Unparalleled visibility with views from I-5 and Hwy 217

Abundant parking at 4:1,000 and excellent freeway access

Flexible, open spaces available featuring tall ceilings with exposed duct work, fantastic window lines, abundant natural light, a rooftop deck, a garden entrance and more

Dock high loading available for ground floor vacancy

Beautiful, newly updated landscaping and building common areas

Cool/creative potential at the intersection of I-5 & Hwy 217

Rotating food truck conveniently located in parking lot