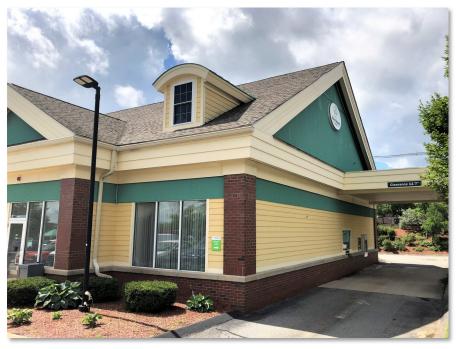

## For Lease

\$22.00 NNN

1,100 sq. ft. end cap with drive through available now in the central business district of Devens, just off of Route 2. Attractive retail strip center with multiple tenants. Former Main Street bank branch. Lease is NNN.

## **6 Andrews Parkway**

Newly built in 2005, this space neighbors a number of other businesses with access to the full parking lot, 75 spaces. Additionally this space features signage for you business.