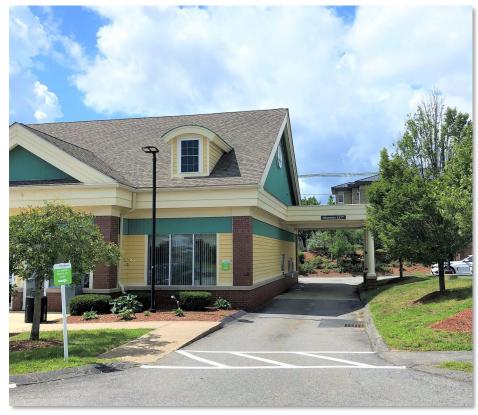

## For Lease

\$22.00 NNN

1,100 sq. ft. end cap with drive through available now in the central business district of Devens, just off of Route 2. Attractive retail strip center with multiple tenants. Former Main Street bank branch. Lease is NNN.

## **6 Andrews Parkway**

Newly built in 2005, this space neighbors a number of other businesses with access to the full parking lot, 75 spaces. Additionally this space features signage for you business.