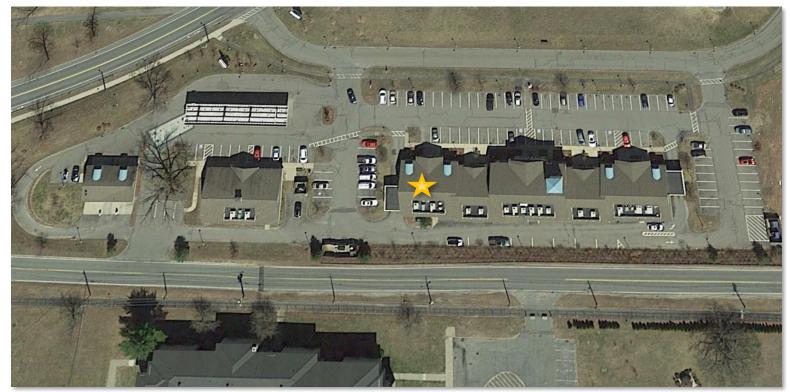

## For Lease

\$22.00 NNN

1,100 sq. ft. end cap with drive through available now in the central business district of Devens, just off of Route 2. Attractive retail strip center with multiple tenants. Former Main Street bank branch. Lease is NNN.

## **6 Andrews Parkway**

Newly built in 2005, this space neighbors a number of other businesses with access to the full parking lot, 75 spaces. Additionally this space features signage for you business.