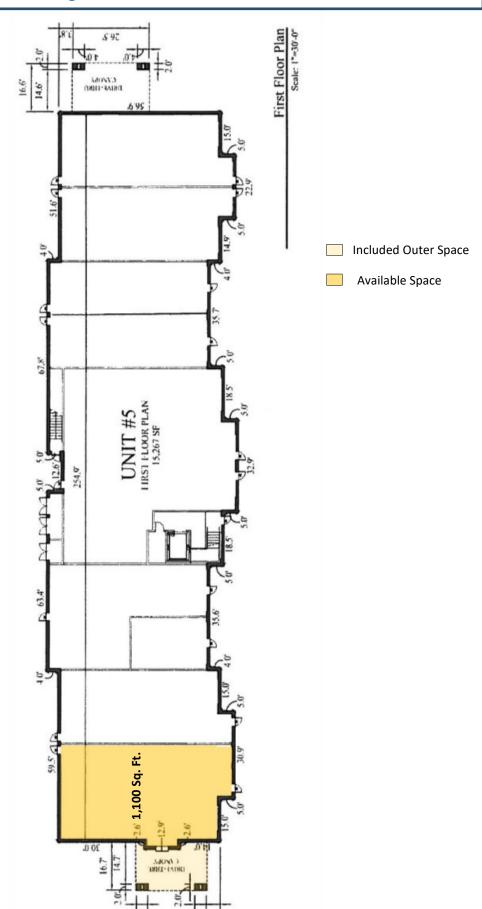

# Floor Plan

## For Lease

\$22.00 NNN

1,100 sq. ft. end cap with drive through available now in the central business district of Devens, just off of Route 2. Attractive retail strip center with multiple tenants. Former Main Street bank branch. Lease is NNN.