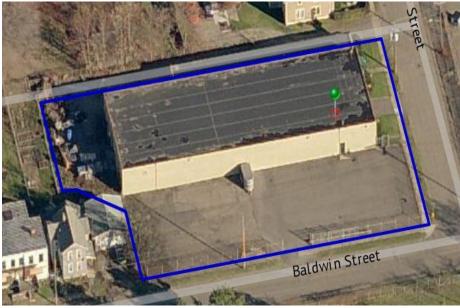

### **Property Highlights**

- Approximately 13,000 +/- SF light industrial/warehouse building
- · Open floor plan, drive-thru configuration
- (2) 12' at-grade doors
- Industrial grade electric service
- Small office area included
- · Includes fenced storage yard

# **Location Highlights**

- Close proximity to truck Rt. 14, easy access to highway I86
- Near Wegman's Plaza
- Visible from Clemens Center Parkway

For more information, contact:

Ronald N. Panosian Associate Real Estate Broker 607 426 5282 rpanosian@pyramidbrokerage.com