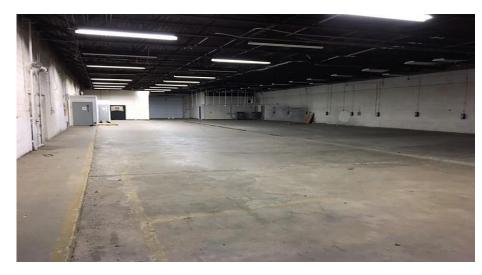

### **Property Highlights**

- Approximately 13,000 +/- SF light industrial/warehouse building
- · Open floor plan, drive-thru configuration
- (2) 12' at-grade doors
- Industrial grade electric service
- Small office area included
- · Includes fenced storage yard