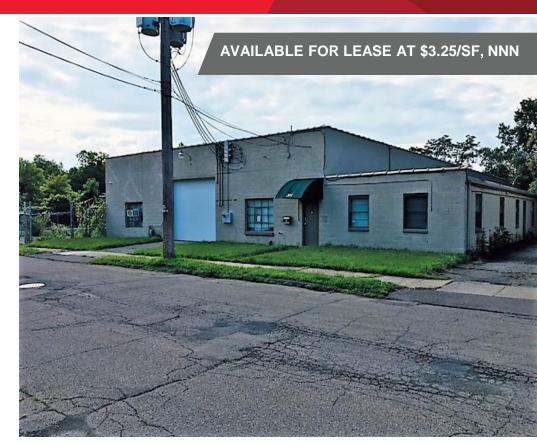

# 301 E. Center Street Elmira, NY

### **Property Highlights**

- Approximately 13,000 +/- SF light industrial/warehouse building
- · Open floor plan, drive-thru configuration
- (2) 12' at-grade doors
- Industrial grade electric service
- Small office area included
- · Includes fenced storage yard

# FOR LEASE 301 E. Center Street Elmira, NY