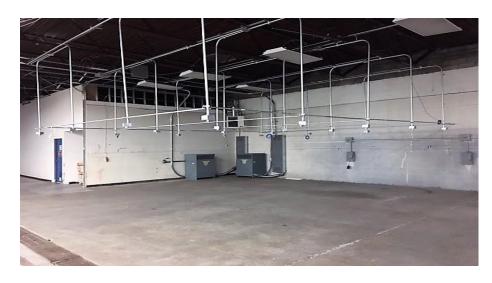

### **Property Highlights**

- Approximately 13,000 +/- SF light industrial/warehouse building
- · Open floor plan, drive-thru configuration
- (2) 12' at-grade doors
- Industrial grade electric service
- Small office area included
- · Includes fenced storage yard