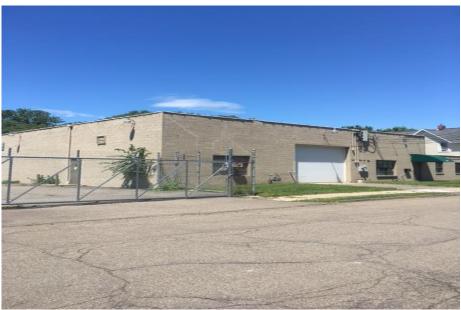

### **Property Highlights**

- Approximately 13,000 +/- SF light industrial/warehouse building
- · Open floor plan, drive-thru configuration
- (2) 12' at-grade doors
- Industrial grade electric service
- Small office area included
- · Includes fenced storage yard