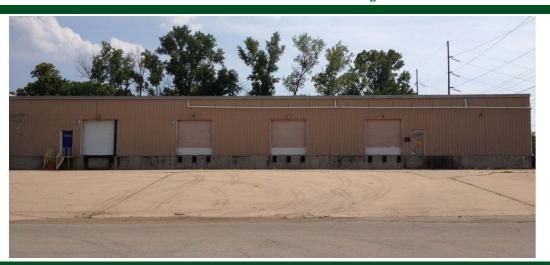

## Available:

Large Warehouse: 108,330 SF Lease: \$1.00 / SF / YR Purchase: \$225,000 Zoned: Industrial 2 Traffic Count: ±15,000

Manufacturing warehouse space with ceiling height from

11 to 24 feet. Great location on Wheeler Ave./Hwy. 255.