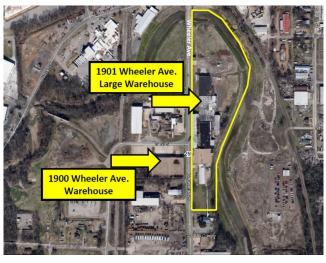

## **FOR SALE or LEASE** 1901 Wheeler Ave., Fort Smith, AR

## Available:

Large Warehouse: 108,330 SF Lease: \$1.00 / SF / YR Purchase: \$225,000 Zoned: Industrial 2 Traffic Count: ±15,000

Manufacturing warehouse space with ceiling height from

11 to 24 feet. Great location on Wheeler Ave./Hwy. 255.