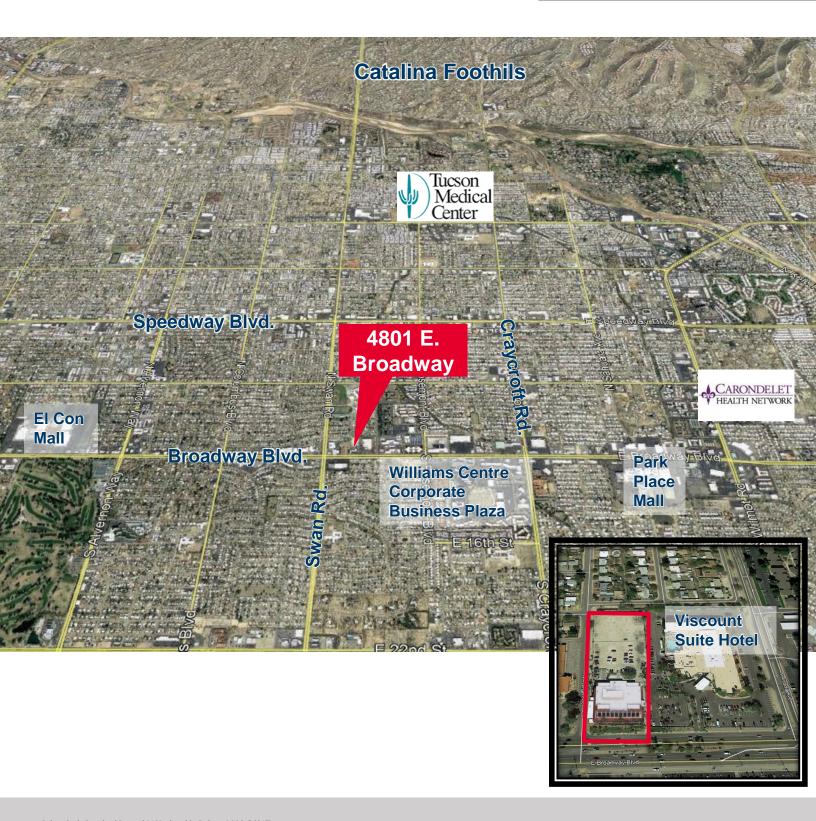

FOR SUBLEASE - CLASS A OFFICE 4801 E. Broadway Blvd. Tucson, AZ 85711

# FOR SUBLEASE - CLASS A OFFICE 4801 E. Broadway Blvd. Tucson, AZ 85711