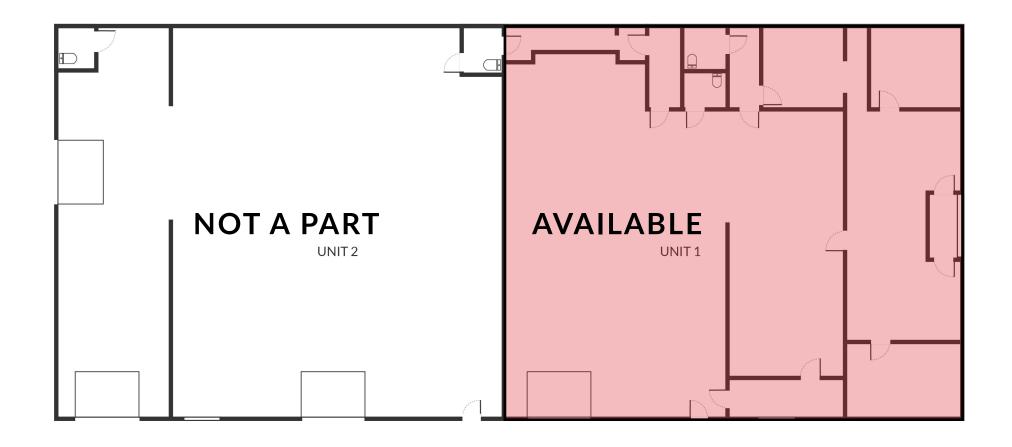

#### **FLOOR PLAN**

#### **PROPERTY FEATURES**

- Approx. 5,600 SF available divided into ±1,400 SF office space and ±4,200 SF warehouse space
- Beautifully maintained office and warehouse/distribution of goods
- Roll up 9.75' x 9.85' door
- 480V 3 phase 400A power
- Highest ceiling point is 15ft & Lowest ceiling point is 12ft
- 2 restrooms
- Private security gate & parking lot with 10 parking spaces and