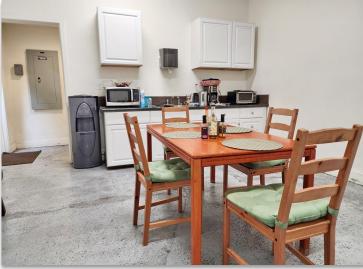

#### **PROPERTY FEATURES**

- Approx. 5,600 SF available divided into ±1,400 SF office space and ±4,200 SF warehouse space
- Beautifully maintained office and warehouse/distribution of goods
- Roll up 9.75' x 9.85' door
- 480V 3 phase 400A power
- Highest ceiling point is 15ft & Lowest ceiling point is 12ft
- 2 restrooms
- Private security gate & parking lot with 10 parking spaces and