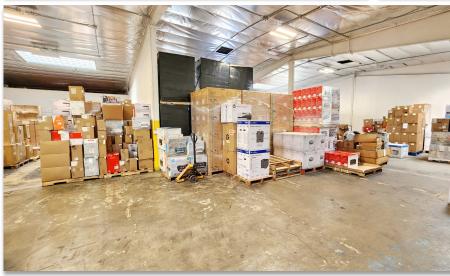

#### **PROPERTY FEATURES**

- Approx. 5,600 SF available divided into ±1,400 SF office space and ±4,200 SF warehouse space
- Beautifully maintained office and warehouse/distribution of goods
- Roll up 9.75' x 9.85' door
- 480V 3 phase 400A power
- Highest ceiling point is 15ft & Lowest ceiling point is 12ft
- 2 restrooms
- Private security gate & parking lot with 10 parking spaces and