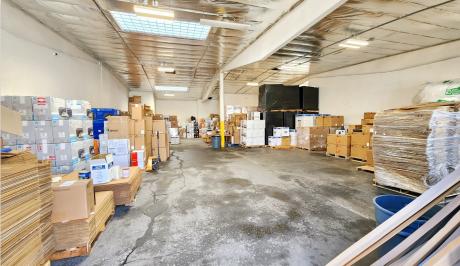

#### **PROPERTY FEATURES**

- Approx. 5,600 SF available divided into ±1,400 SF office space and ±4,200 SF warehouse space
- Beautifully maintained office and warehouse/distribution of goods
- Roll up 9.75' x 9.85' door
- 480V 3 phase 400A power
- Highest ceiling point is 15ft & Lowest ceiling point is 12ft
- 2 restrooms
- Private security gate & parking lot with 10 parking spaces and