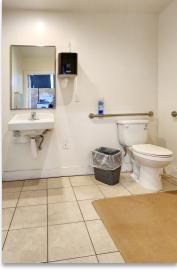

#### **PROPERTY FEATURES**

- Approx. 5,600 SF available divided into ±1,400 SF office space and ±4,200 SF warehouse space
- Beautifully maintained office and warehouse/distribution of goods
- Roll up 9.75' x 9.85' door
- 480V 3 phase 400A power
- Highest ceiling point is 15ft & Lowest ceiling point is 12ft
- 2 restrooms
- Private security gate & parking lot with 10 parking spaces and