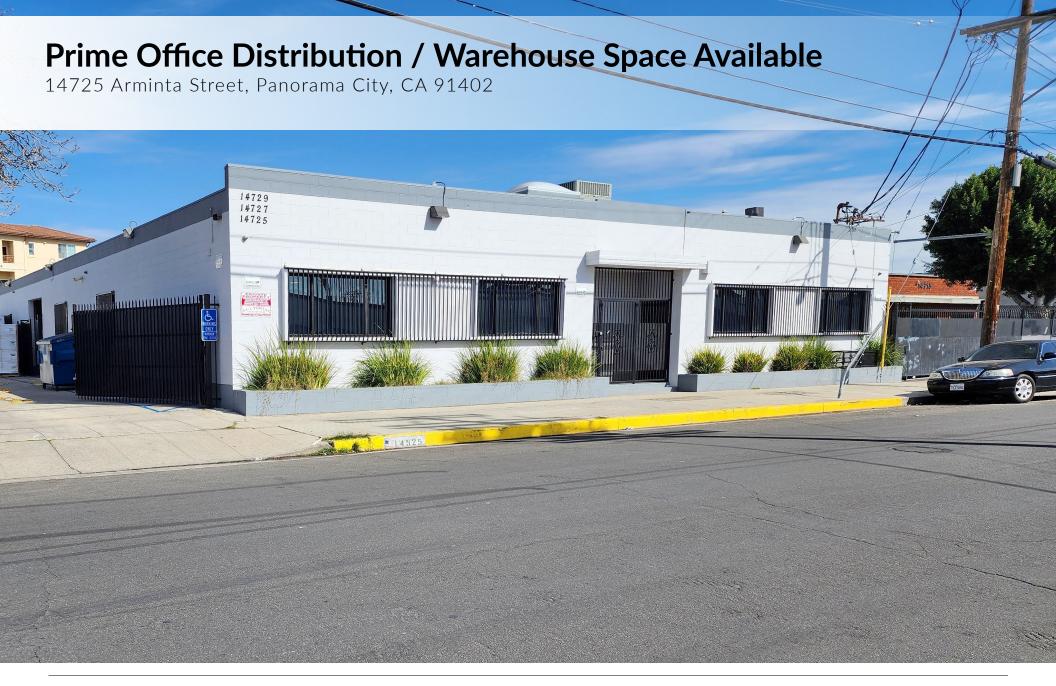

### MICHAEL SHARON (818) 572-4050

msharon@illicre.com · DRE#01495419

5990 Sepulveda Blvd., Ste. 600 · Sherman Oaks, CA 91411 · 818.501.2212/Phone · 818.501.2202/Fax · www.illicre.com · DRE #01834124

14725 Arminta Street, Panorama City, CA 91402

#### **PROPERTY FEATURES**

- Approx. 5,600 SF available divided into ±1,400 SF office space and ±4,200 SF warehouse space
- Beautifully maintained office and warehouse/distribution of goods
- Roll up 9.75' x 9.85' door
- 480V 3 phase 400A power
- Highest ceiling point is 15ft & Lowest ceiling point is 12ft
- 2 restrooms
- Private security gate & parking lot with 10 parking spaces and