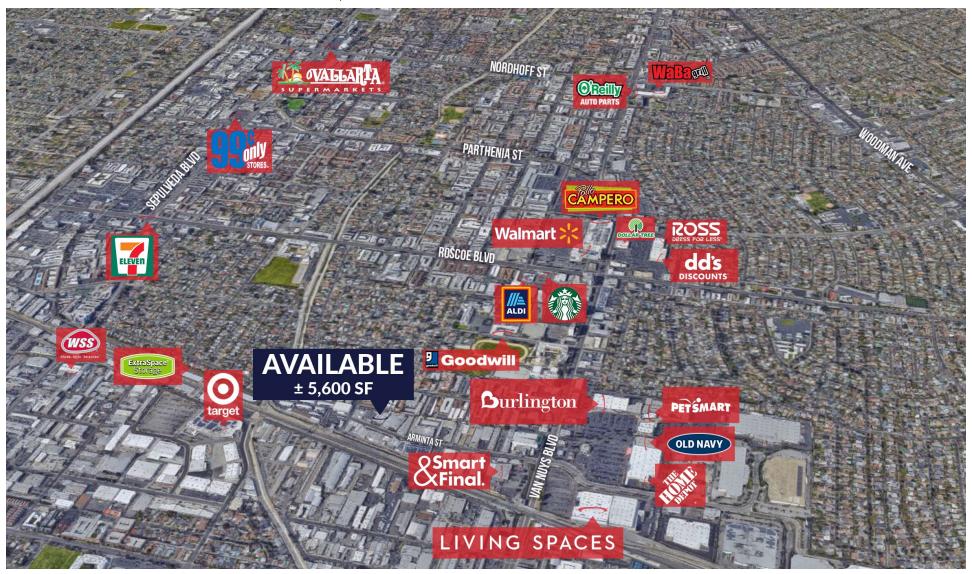

#### **AREA AMENITIES**

- Panorama City is located in the heart of the San Fernando Valley
- Easy access to major freeways & airports
- Diverse range of industry sectors, including manufacturing, retail, healthcare, and hospitality

| DEMOS          | 1 MILE                     | 3 MILE   | 5 MILE   |
|----------------|----------------------------|----------|----------|
| Population     | 54,911                     | 349,276  | 762,294  |
| Avg. HH Income | \$65,972                   | \$78,801 | \$91,185 |
| Daytime Pop    | 46,488                     | 308,115  | 681,411  |
| Traffic Count  | ± 8,452 CPD at Arminta St. |          |          |