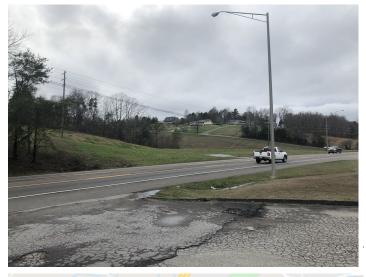

## **Overview/Comments**

Nice, partially graded lot at the top of the hill off I-75 – Exit 60 (Main Exit in Sweetwater). Close to Interstate. 2 tracts combined make up the 4.69 AC corner lot at Bilderback Heights and TN Hwy 68. Sewer, water, electric all at site. Gas across highway on Monroe St. Current zoning is R2, but retail seems to be a better fit for the lots and the way they lay. Property goes up Bilderback Heights a distance so one would think this could add to the elevation of a post sign to help visibility from the Interstate. Over 650 feet of frontage on Highway 68, power line easement in the front of property lends to display and parking while the building could sit in the back and side. Traffic count steadily rising over the years, 2018

13,688 per day. Motivated seller! GREAT location near several new businesses, including a Huddle House and a newer, large Weigel's. Owner will divide into 2.12 and 2.57-acre tracts— the latter being the corner.