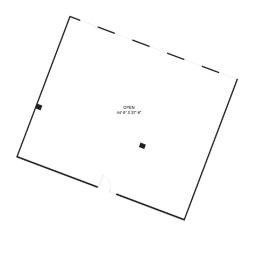

## Available Suites

| Suite 107 | 1,081 SF | Suite 219 | 1,924 SF |
|-----------|----------|-----------|----------|
| Suite 125 | 2,477 SF | Suite 220 | 1,929 SF |
| Suite 200 | 2,604 SF | Suite 222 | 1,972 SF |
| Suite 202 | 2,387 SF |           |          |

Card Key Access

3.5:1000 Parking

Easy Access From The Dallas N. Tollway & Knoll Trail

Building Signage Available

Full Service Rates

Suite 107 1,081 SF

Suite 125 2,477 SF

Suite 200 2,604 SF

Suite 202 2,387 SF

Suite 220 1,929 SF