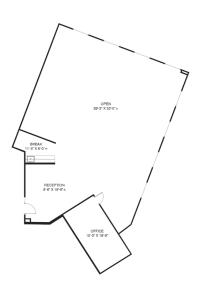

## Available Suites

| Suite 107 | 1,081 SF | Suite 219 | 1,924 SF |
|-----------|----------|-----------|----------|
| Suite 125 | 2,477 SF | Suite 220 | 1,929 SF |
| Suite 200 | 2,604 SF | Suite 222 | 1,972 SF |
| Suite 202 | 2,387 SF |           |          |

Card Key Access

3.5:1000 Parking

Easy Access From The Dallas N. Tollway & Knoll Trail

Building Signage Available

Full Service Rates

Suite 107 1,081 SF

Suite 125 2,477 SF

Suite 200 2,604 SF

Suite 202 2,387 SF

Suite 220 1,929 SF