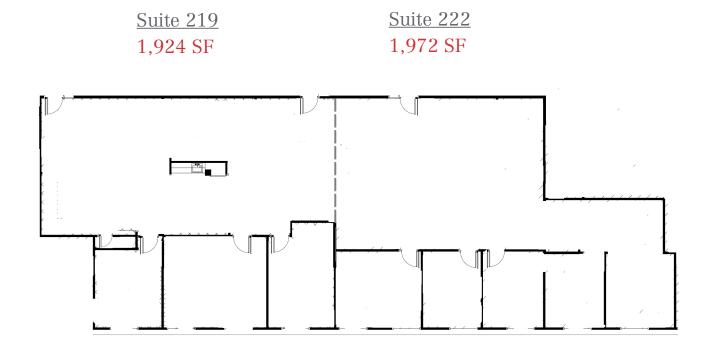

## Available Suites

| Suite 107 | 1,081 SF | Suite 219 | 1,924 SF |
|-----------|----------|-----------|----------|
| Suite 125 | 2,477 SF | Suite 220 | 1,929 SF |
| Suite 200 | 2,604 SF | Suite 222 | 1,972 SF |
| Suite 202 | 2,387 SF |           |          |