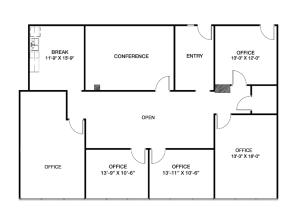

## Available Suites

| Suite 107 | 1,081 SF | Suite 219 | 1,924 SF |
|-----------|----------|-----------|----------|
| Suite 125 | 2,477 SF | Suite 220 | 1,929 SF |
| Suite 200 | 2,604 SF | Suite 222 | 1,972 SF |
| Suite 202 | 2,387 SF |           |          |