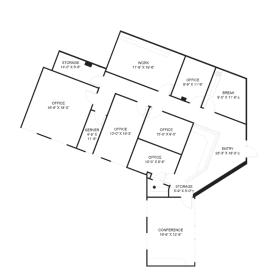

## Available Suites

| Suite 107 | 1,081 SF | Suite 219 | 1,924 SF |
|-----------|----------|-----------|----------|
| Suite 125 | 2,477 SF | Suite 220 | 1,929 SF |
| Suite 200 | 2,604 SF | Suite 222 | 1,972 SF |
| Suite 202 | 2,387 SF |           |          |