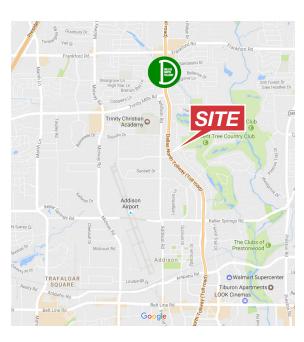

# 17000 N. Dallas Parkway

Dallas, Texas 75248

## Available Suites

| Suite 107 | 1,081 SF | Suite 219 | 1,924 SF |
|-----------|----------|-----------|----------|
| Suite 125 | 2,477 SF | Suite 220 | 1,929 SF |
| Suite 200 | 2,604 SF | Suite 222 | 1,972 SF |
| Suite 202 | 2,387 SF |           |          |

#### James Davis

214 256 7103 • jdavis@robertlynn.com

### Tom Lynn, SIOR

214 256 7123 • tlynn@robertlynn.com



4851 LBJ Freeway 10<sup>th</sup> Floor Dallas TX 75244 214 256 7100 nairl.com



# Property Features & Amenities

Great Location Off The Dallas North Tollway

Move-In Ready Suites

Covered Parking Available

Fiber Connectivity Available

Fiber Available With Speeds Up To 1000Mbps

On-Site Ownership & Management

Card Key Access

3.5:1000 Parking

Easy Access From The Dallas N. Tollway & Knoll Trail

Building Signage Available

Full Service Rates





Suite 107 1,081 SF

Suite 125 2,477 SF

Suite 200 2,604 SF







Suite 202 2,387 SF



Suite 220 1,929 SF