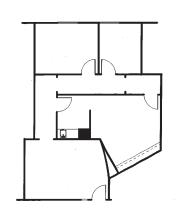

## Available Suites

| Suite 107 | 1,081 SF | Suite 219 | 1,924 SF |
|-----------|----------|-----------|----------|
| Suite 125 | 2,477 SF | Suite 220 | 1,929 SF |
| Suite 200 | 2,604 SF | Suite 222 | 1,972 SF |
| Suite 202 | 2,387 SF |           |          |