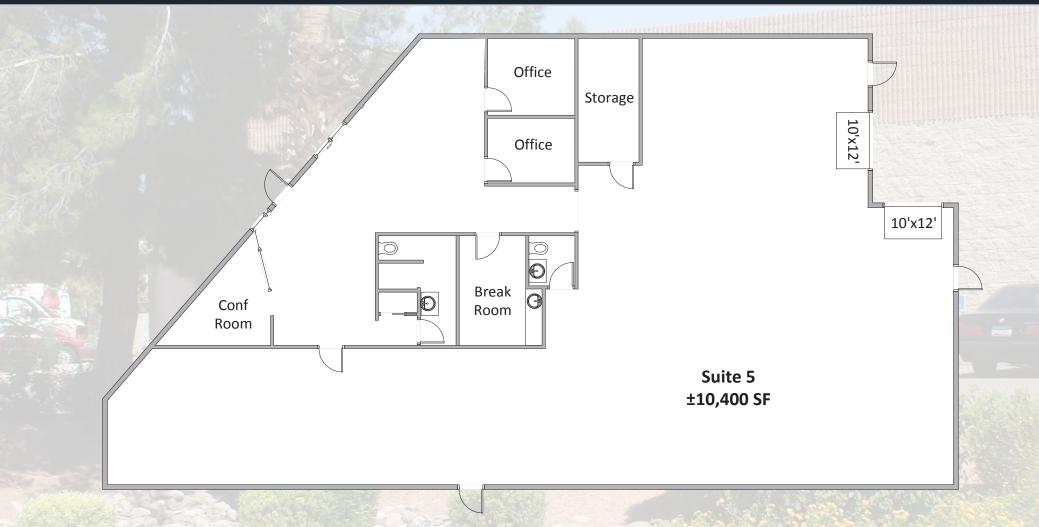

#### **FEATURES**

- SUITE 5: ±10,400 SF (1,700 SF OFFICE)
- ±6.000 SF FENCED YARD
- RECEPTION, CONFERENCE ROOM, 2 OFFICES,
   1 BREAK ROOM, 1 BULL PEN, 2 RESTROOMS
- NATURAL GAS
- 2 GRADE LEVEL DOORS: 10'X12'
- IMMEDIATE FREEWAY ACCESS