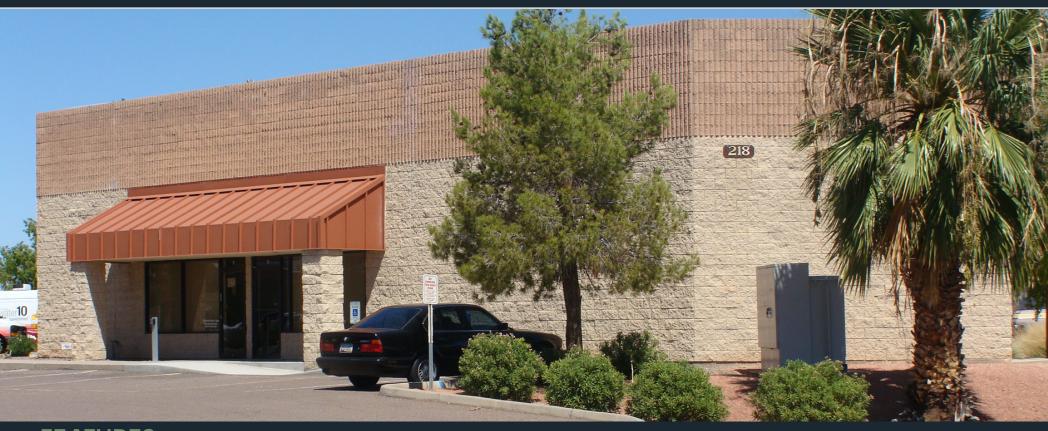

### 218 W HAMPTON AVE

Mesa, AZ | 85210 FOR LEASE

# FREESTANDING BUILDING FENCED YARD NATURAL GAS

#### **FEATURES**

- SUITE 5: ±10,400 SF (1,700 SF OFFICE)
- ±6.000 SF FENCED YARD
- RECEPTION, CONFERENCE ROOM, 2 OFFICES,
   1 BREAK ROOM, 1 BULL PEN, 2 RESTROOMS
- NATURAL GAS
- 2 GRADE LEVEL DOORS: 10'X12'
- IMMEDIATE FREEWAY ACCESS