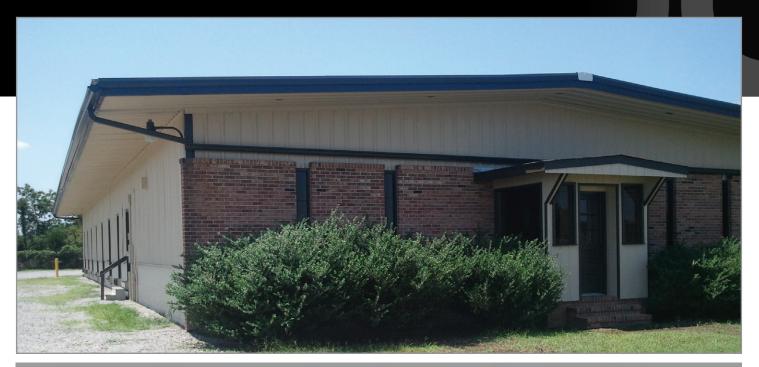

#### PROPERTY HIGHLIGHTS:

- ▶ +/-8,440 SF Total Available on +/-1.73 acres
- Comprised of +/-6,440 SF office-warehouse & +/-2,000 SF shop-warehouse.
- +/-6,440 SF office-warehouse comprised of 1,700+/- SF office and 4,740+/- SF warehouse.
- Multiple offices, open area & restrooms, loading dock & 14' ceilings & electronic gated fence.
- Conveniently located along Route 460 @ I-295 near Fort Lee, Southpoint Business Park & Rolls-Royce facility.