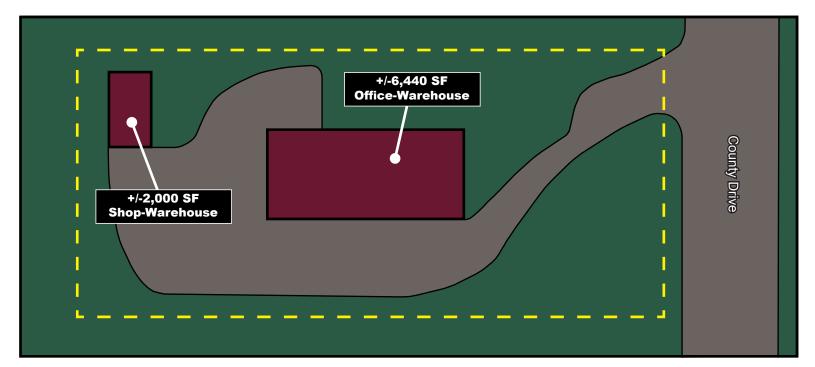

#### PROPERTY HIGHLIGHTS:

- ▶ +/-8,440 SF Total Available on +/-1.73 acres
- Comprised of +/-6,440 SF office-warehouse & +/-2,000 SF shop-warehouse.
- +/-6,440 SF office-warehouse comprised of 1,700+/- SF office and 4,740+/- SF warehouse.
- Multiple offices, open area & restrooms, loading dock & 14' ceilings & electronic gated fence.
- Conveniently located along Route 460 @ I-295 near Fort Lee, Southpoint Business Park & Rolls-Royce facility.