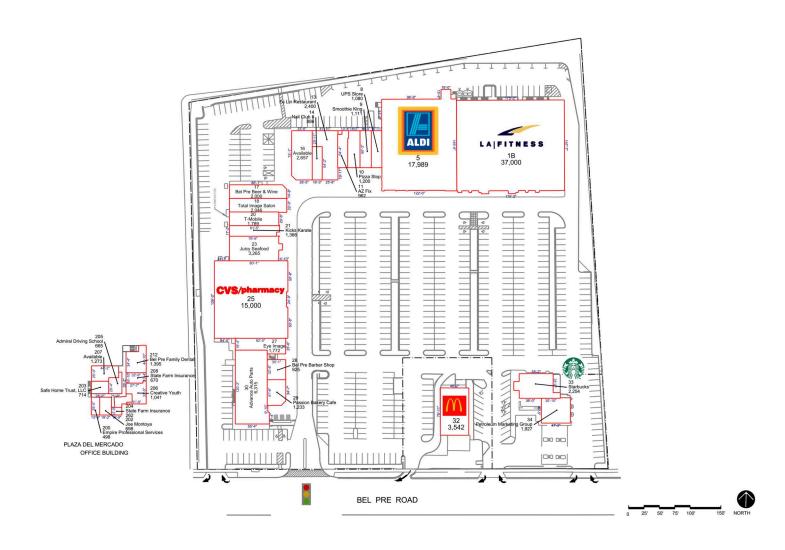

# Federal Realty

Plaza del Mercado is a recently redeveloped shopping center that serves numerous communities in Silver Spring, MD. This distinct center boasts unique architectural details and outdoor seating throughout. It is anchored by Aldi Food Market and LA Fitness. Other tenants include Starbucks, CVS and Advanced Auto Parts, among plenty of dining options and convenient services.

# PLAZA DEL MERCADO

Bel Pre Road & Layhill Road Silver Spring, MD 20906

**GLA** 117,000 SF

ACREAGE 10

COUNTY Montgomery **TYPE** Community

PARKING SPACES