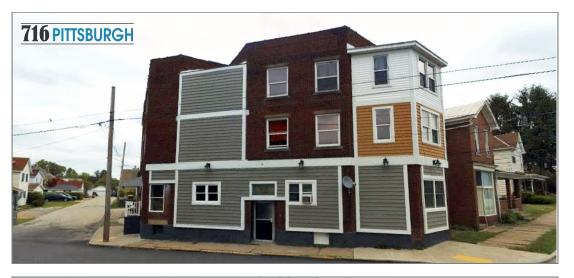

## **SCOTTDALE MULTI-FAMILY**

Scottdale, Pennsylvania 15683

- \* 716 Pittsburgh Street is an 8,292 SF, 3-story, 10-unit apartment building consisting of the following:
  - Six 2-bedroom apartments
  - Two 1-bedroom apartments
  - Two efficiency apartments
- 716 Pittsburgh Street is zoned R-2 Medium Density Residential
- 716 Pittsburgh Street Parcel ID is 30-02-02-0-041
- 319-321 S. Broadway Street is a duplex with 4 bedrooms in each unit
- ❖ 319-321 S. Broadway Street Parcel ID is 30-02-06-0-347
- 407-409 S. Broadway Street is a duplex with 2 bedrooms in each unit
- 407-409 S. Broadway Street Parcel ID is 30-02-06-0-340
- Many renovated units
- All properties have parking on premises
- Low vacancy rates
- Tenants pay utilities
- Possible income not realized higher rent potential
- \* FOR SALE AT \$395,000