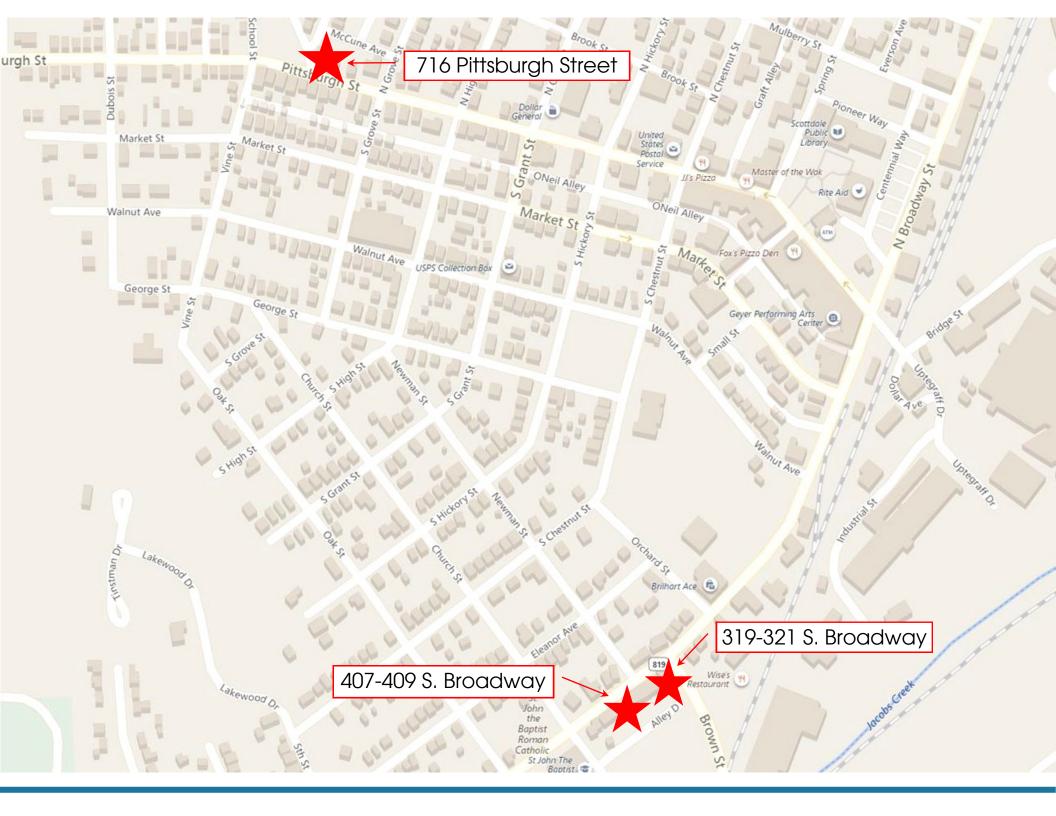

## **SCOTTDALE MULTI-FAMILY**

Scottdale, Pennsylvania 15683

- \* 716 Pittsburgh Street is an 8,292 SF, 3-story, 10-unit apartment building consisting of the following:
  - Six 2-bedroom apartments
  - Two 1-bedroom apartments
  - Two efficiency apartments
- 716 Pittsburgh Street is zoned R-2 Medium Density Residential
- 716 Pittsburgh Street Parcel ID is 30-02-02-0-041
- 319-321 S. Broadway Street is a duplex with 4 bedrooms in each unit
- ❖ 319-321 S. Broadway Street Parcel ID is 30-02-06-0-347
- 407-409 S. Broadway Street is a duplex with 2 bedrooms in each unit
- 407-409 S. Broadway Street Parcel ID is 30-02-06-0-340
- Many renovated units
- All properties have parking on premises
- Low vacancy rates
- Tenants pay utilities
- Possible income not realized higher rent potential
- \* FOR SALE AT \$395,000