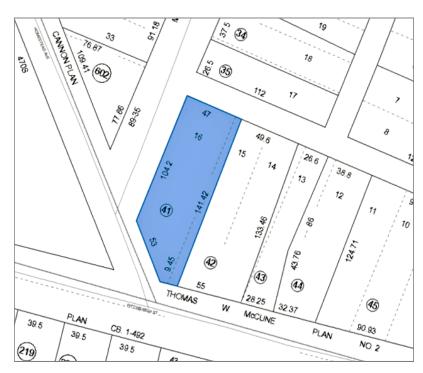

## **SCOTTDALE MULTI-FAMILY**

Scottdale, Pennsylvania 15683

- \* 716 Pittsburgh Street is an 8,292 SF, 3-story, 10-unit apartment building consisting of the following:
  - Six 2-bedroom apartments
  - Two 1-bedroom apartments
  - Two efficiency apartments
- 716 Pittsburgh Street is zoned R-2 Medium Density Residential
- 716 Pittsburgh Street Parcel ID is 30-02-02-0-041
- 319-321 S. Broadway Street is a duplex with 4 bedrooms in each unit
- ❖ 319-321 S. Broadway Street Parcel ID is 30-02-06-0-347
- 407-409 S. Broadway Street is a duplex with 2 bedrooms in each unit
- 407-409 S. Broadway Street Parcel ID is 30-02-06-0-340
- Many renovated units
- All properties have parking on premises
- Low vacancy rates
- Tenants pay utilities
- Possible income not realized higher rent potential
- \* FOR SALE AT \$395,000