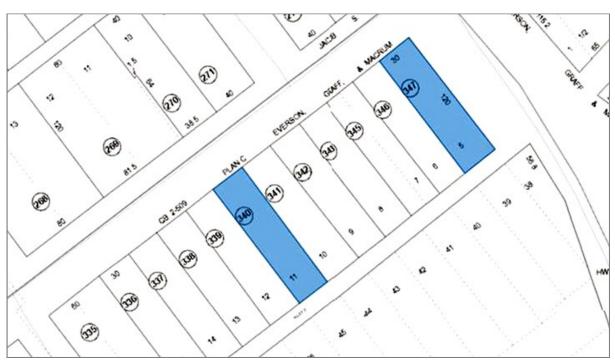

## **SCOTTDALE MULTI-FAMILY**

Scottdale, Pennsylvania 15683

- \* 716 Pittsburgh Street is an 8,292 SF, 3-story, 10-unit apartment building consisting of the following:
  - Six 2-bedroom apartments
  - Two 1-bedroom apartments
  - Two efficiency apartments
- 716 Pittsburgh Street is zoned R-2 Medium Density Residential
- 716 Pittsburgh Street Parcel ID is 30-02-02-0-041
- 319-321 S. Broadway Street is a duplex with 4 bedrooms in each unit
- ❖ 319-321 S. Broadway Street Parcel ID is 30-02-06-0-347
- 407-409 S. Broadway Street is a duplex with 2 bedrooms in each unit
- 407-409 S. Broadway Street Parcel ID is 30-02-06-0-340
- Many renovated units
- All properties have parking on premises
- Low vacancy rates
- Tenants pay utilities
- Possible income not realized higher rent potential
- \* FOR SALE AT \$395,000